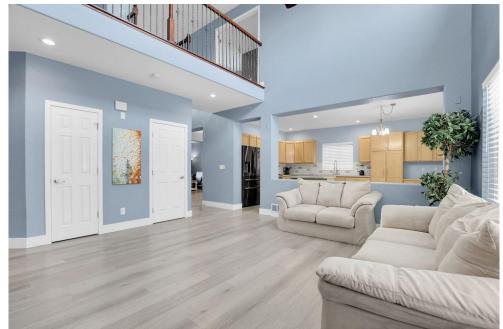

## PROPERTY DETAILS

MUST SEE!! BRIGHT AND LIGHT!! This spacious well-maintained home can be yours! Vaulted ceilings and an open floor plan feels so inviting! This home is boasting 4 bedrooms plus an office! Featuring gorgeous laminate floors, newer appliances, limestone countertops in the kitchen and marble in the upstairs bathrooms. The HUGE Master Suite has a beautiful updated 5 piece bath with jetted tub, room for a sitting area, and a nice walk-in closet that will feel like your own private retreat! The backyard features a beautiful patio with the gazebo giving you so much comfortable room for your entertainment needs! This big yard gives you unlimited options for your green thumb ideas! The basement includes a sound cancelling insulated media/theatre room and spacious living area that is perfect for accommodating family and friends! LOCATION, LOCATION, LOCATION!!