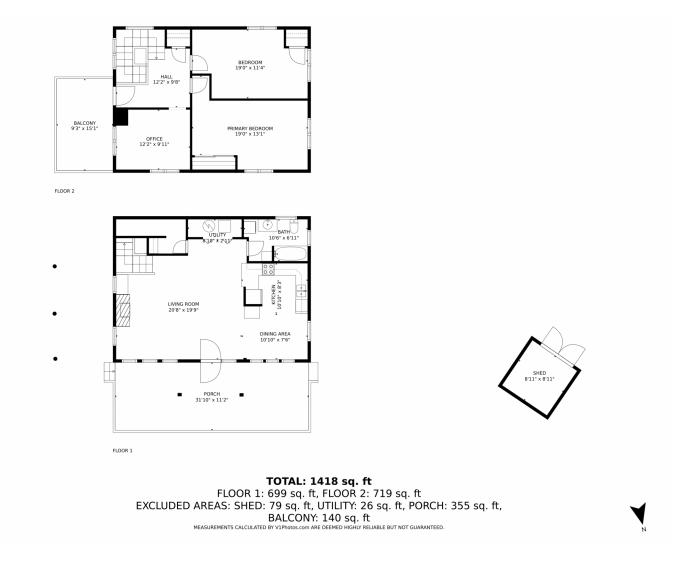

## 508 Paiute Road, Evergreen, CO 80439 — All Levels

Disclaimer: Sizes and Dimensions are Approximate, Actual May Vary.