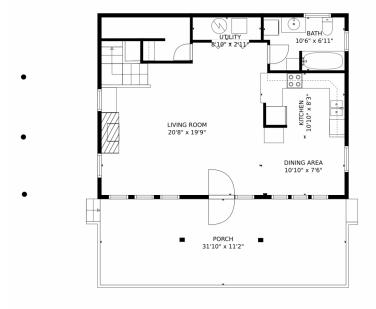

## 508 Paiute Road, Evergreen, CO 80439 — Main Level

TOTAL: 1418 sq. ft FLOOR 1: 699 sq. ft, FLOOR 2: 719 sq. ft EXCLUDED AREAS: SHED: 79 sq. ft, UTILITY: 26 sq. ft, PORCH: 355 sq. ft, BALCONY: 140 sq. ft MEASUREMENTS CALCULATED BY V1Photos.com ARE DEEMED HIGHLY RELIABLE BUT NOT GUARANTEED.

Disclaimer: Sizes and Dimensions are Approximate, Actual May Vary.

Disclaimer: Sizes and Dimensions are Approximate, Actual May Vary.