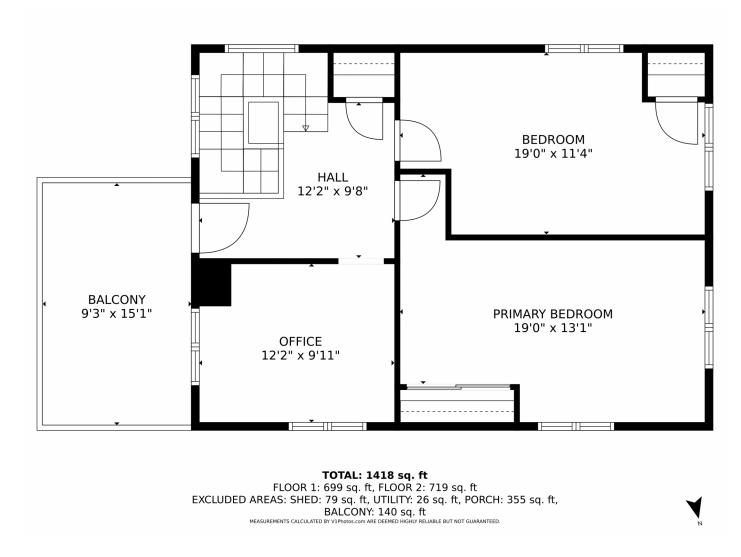

## 508 Paiute Road, Evergreen, CO 80439 — Main Level

TOTAL: 1418 sq. ft FLOOR 1: 699 sq. ft, FLOOR 2: 719 sq. ft EXCLUDED AREAS: SHED: 79 sq. ft, UTILITY: 26 sq. ft, PORCH: 355 sq. ft, BALCONY: 140 sq. ft MEASUREMENTS CALCULATED BY V1Photos.com ARE DEEMED HIGHLY RELIABLE BUT NOT GUARANTEED.

Disclaimer: Sizes and Dimensions are Approximate, Actual May Vary.

Disclaimer: Sizes and Dimensions are Approximate, Actual May Vary.