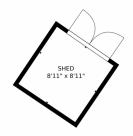

## 508 Paiute Road, Evergreen, CO 80439 — Main Level

TOTAL: 1418 sq. ft FLOOR 1: 699 sq. ft, FLOOR 2: 719 sq. ft EXCLUDED AREAS: SHED: 79 sq. ft, UTILITY: 26 sq. ft, PORCH: 355 sq. ft, BALCONY: 140 sq. ft MEASUREMENTS CALCULATED BY V1Photos.com ARE DEEMED HIGHLY RELIABLE BUT NOT GUARANTEED.

## 508 Paiute Road, Evergreen, CO 80439 — All Levels

Disclaimer: Sizes and Dimensions are Approximate, Actual May Vary.