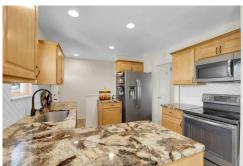

## PROPERTY DETAILS

This stunning 5-bedroom, 2.5-bathroom ranch home offers modern comfort and timeless charm. Freshly painted interior with new blinds for natural light and privacy. Smoke-free environment for a clean and healthy living space. Chef's kitchen with elegant granite countertops. Spacious bedrooms, including a master suite with en-suite bathroom. Versatile rooms for a home office, guest room, or play area. Air conditioning for year-round comfort. Open layout for entertaining. Central Westminster location minutes from Downtown Westminster, Denver, and Boulder.