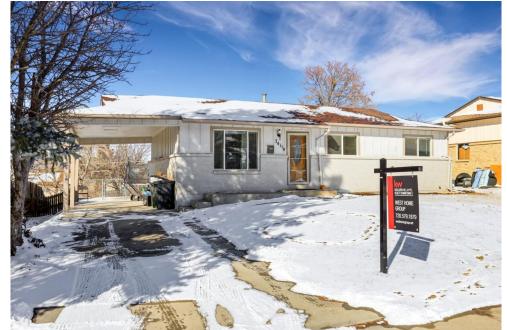

## 3411 Kellogg Place Westminster, CO 80031

**COMMUNITY:** Sunset Ridge

Single Family

2214 SQFT

## PROPERTY DETAILS

This stunning 5-bedroom, 2.5-bathroom ranch home offers modern comfort and timeless charm. Freshly painted interior with new blinds for natural light and privacy. Smoke-free environment for a clean and healthy living space. Chef's kitchen with elegant granite countertops. Spacious bedrooms, including a master suite with en-suite bathroom. Versatile rooms for a home office, guest room, or play area. Air conditioning for year-round comfort. Open layout for entertaining. Central Westminster location minutes from Downtown Westminster, Denver, and Boulder.