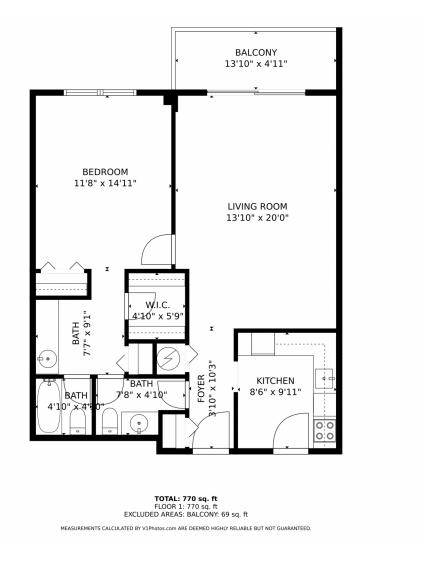

## 2000 S Ocean Blvd UNIT 2P, Lauderdale By The Sea, FL 33062 — Main Floor

Disclaimer: Sizes and Dimensions are Approximate, Actual May Vary.