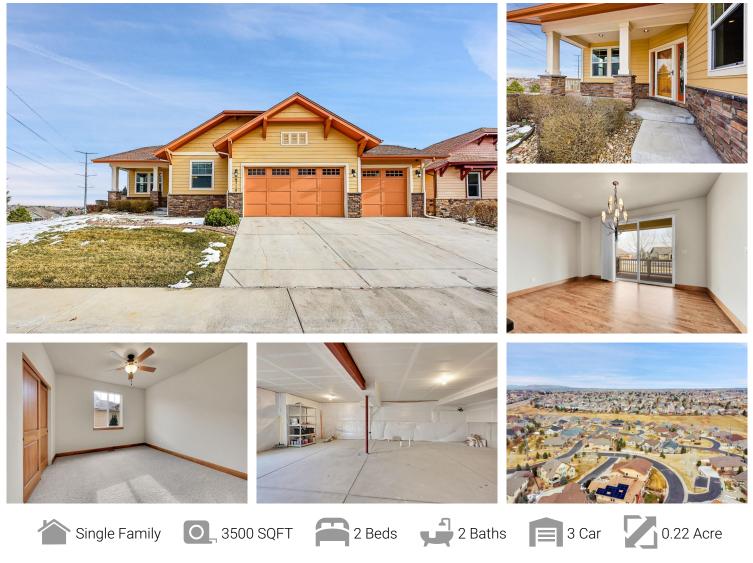

## PROPERTY DETAILS

Custom 2016 ranch in Littleton's Eagle View neighborhood. 3300 sqft, 2 bed, 3 bath, office, 3-car garage, unfinished walk-out basement. Features include hardwood floors, designer fixtures, huge kitchen with granite counters and high-end appliances, great room with gas fireplace, dining area, primary suite with walk-in shower and closet organizer, guest suite with private bath, laundry room with washer/dryer, wine fermentation room in garage. Outside: 2 decks, front patio, landscaped yard. Home automation system controls security, Sonos, internet, TV, speakers.

Greg Dach 303-525-9006 gregdach@remax.net