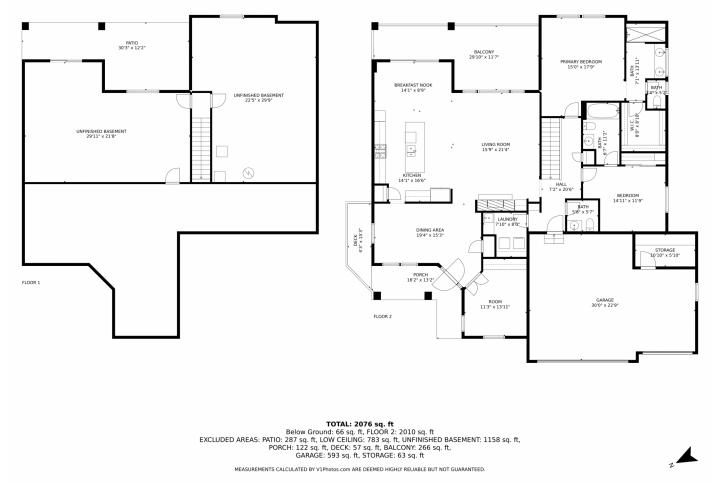

## 6710 South Queen Way, Littleton, CO 80127 — Main Level

Disclaimer: Sizes and Dimensions are Approximate, Actual May Vary.

## 6710 South Queen Way, Littleton, CO 80127 – Lower Level

Disclaimer: Sizes and Dimensions are Approximate, Actual May Vary.

Disclaimer: Sizes and Dimensions are Approximate, Actual May Vary.