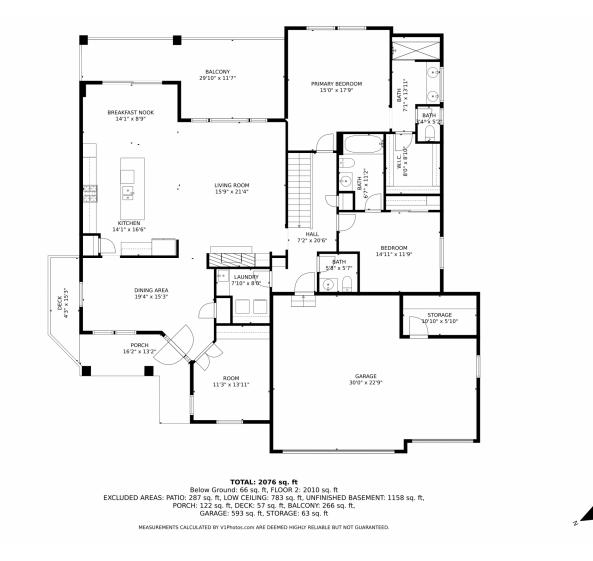

## 6710 South Queen Way, Littleton, CO 80127 — Main Level

Disclaimer: Sizes and Dimensions are Approximate, Actual May Vary.