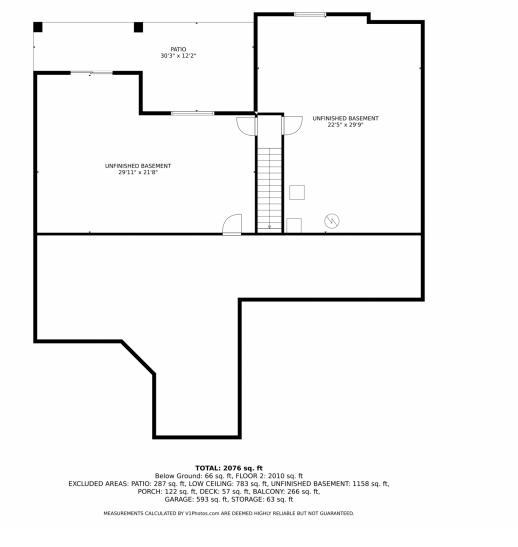

## 6710 South Queen Way, Littleton, CO 80127 – Lower Level

Disclaimer: Sizes and Dimensions are Approximate, Actual May Vary.

Disclaimer: Sizes and Dimensions are Approximate, Actual May Vary.