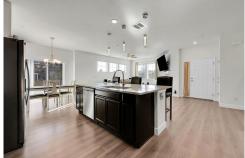

## PROPERTY DETAILS

Welcome to this exquisite property in the prestigious Wheatlands Neighborhood of Aurora, CO. This meticulously maintained townhome offers 3 bedrooms, 2.5 bathrooms, and 1632 sqft of luxurious living space. It features a 2-car garage for secure parking. Inside, you'll find a spacious living room with hardwood-style flooring, a ceiling fan, and a chandelier. The adjacent dining area is perfect for formal gatherings. The chef's dream kitchen has stone countertops, pendant lighting, and stainless steel appliances. Upstairs, the primary bedroom is a tranquil retreat with plush carpeting, a ceiling fan, and an ensuite bathroom with dual sinks. There's also a home office for those who need a dedicated workspace. Outside, the patio/terrace area is ideal for al fresco dining and entertaining. The fenced yard offers privacy, and the fire pit adds warmth and sophistication. Don't miss the chance to own this remarkable property. Contact us today for a private tour!