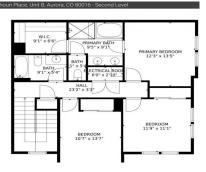

## 24756 East Calhoun Place, Aurora, CO 80016 — Second Level

Disclaimer: Sizes and Dimensions are Approximate, Actual May Vary.