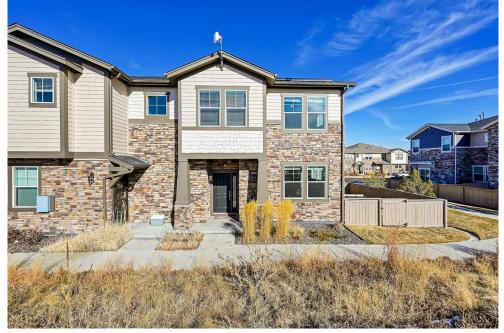

## PROPERTY DETAILS

Welcome to this exquisite property in the prestigious Wheatlands Neighborhood of Aurora, CO. This meticulously maintained townhome offers 3 bedrooms, 2.5 bathrooms, and 1632 sqft of luxurious living space. It features a 2-car garage for secure parking. Inside, you'll find a spacious living room with hardwood-style flooring, a ceiling fan, and a chandelier. The adjacent dining area is perfect for formal gatherings. The chef's dream kitchen has stone countertops, pendant lighting, and stainless steel appliances. Upstairs, the primary bedroom is a tranquil retreat with plush carpeting, a ceiling fan, and an ensuite bathroom with dual sinks. There's also a home office for those who need a dedicated workspace. Outside, the patio/terrace area is ideal for al fresco dining and entertaining. The fenced yard offers privacy, and the fire pit adds warmth and sophistication. Don't miss the chance to own this remarkable property. Contact us today for a private tour!