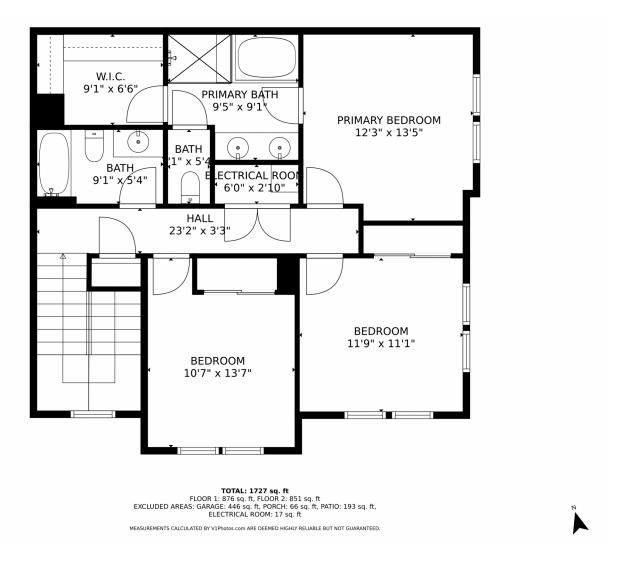

## 24756 East Calhoun Place, Aurora, CO 80016 — All Levels

Disclaimer: Sizes and Dimensions are Approximate, Actual May Vary.