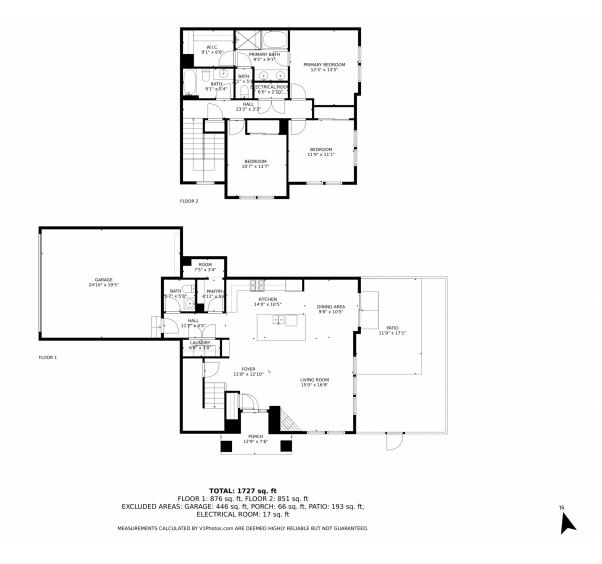

## 24756 East Calhoun Place, Aurora, CO 80016 — Main Level

Disclaimer: Sizes and Dimensions are Approximate, Actual May Vary.

## 24756 East Calhoun Place, Aurora, CO 80016 — Second Level

Disclaimer: Sizes and Dimensions are Approximate, Actual May Vary.

## 24756 East Calhoun Place, Aurora, CO 80016 — All Levels

Disclaimer: Sizes and Dimensions are Approximate, Actual May Vary.