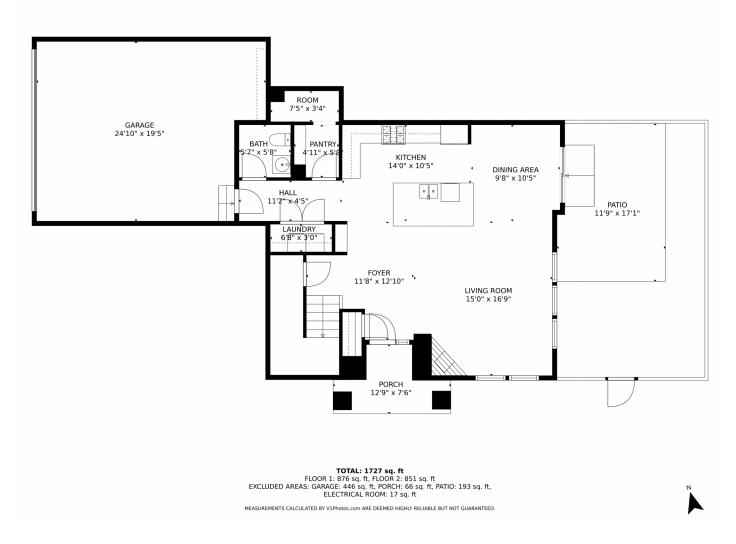

## 24756 East Calhoun Place, Aurora, CO 80016 — Main Level

Disclaimer: Sizes and Dimensions are Approximate, Actual May Vary.