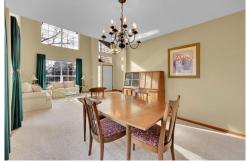

## PROPERTY DETAILS

Beautiful Home in FOX HAVEN! Corner Lot next to Cul-de-sac. Main floor Primary bedroom with 5 Piece Bath, Walk-in Closets. Open Kitchen with Large Island, Aristacraft Cabinets, Pantry, Granite Countertops. Family Room with Gas Log Fireplace. Formal Dining Room, Living Room with Vaulted Ceilings. Study/loft, 2 Bedrooms, Full Bathroom on Second Floor. Finished Basement with 3/4 Bathroom, Storage, Entertainment Center. Private Yard with Deck, Shed. 3 Car Garage, Appliances Included. New Roof. Close to Golf Courses, Mountains, Hospital. Inviting Home in Spectacular Neighborhood!