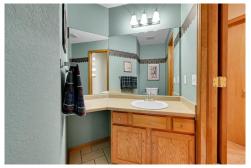

## PROPERTY DETAILS

Beautiful Home in FOX HAVEN! Corner Lot next to Cul-de-sac. Main floor Primary bedroom with 5 Piece Bath, Walk-in Closets. Open Kitchen with Large Island, Aristacraft Cabinets, Pantry, Granite Countertops. Family Room with Gas Log Fireplace. Formal Dining Room, Living Room with Vaulted Ceilings. Study/loft, 2 Bedrooms, Full Bathroom on Second Floor. Finished Basement with 3/4 Bathroom, Storage, Entertainment Center. Private Yard with Deck, Shed. 3 Car Garage, Appliances Included. New Roof. Close to Golf Courses, Mountains, Hospital. Inviting Home in Spectacular Neighborhood!