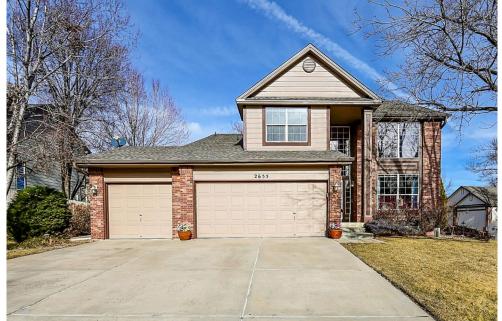

## 2655 S Kline Circle Lakewood, CO 80227

**COMMUNITY:** Fox Haven

Single Family

## PROPERTY DETAILS

Beautiful Home in FOX HAVEN! Corner Lot next to Cul-de-sac. Main floor Primary bedroom with 5 Piece Bath, Walk-in Closets. Open Kitchen with Large Island, Aristacraft Cabinets, Pantry, Granite Countertops. Family Room with Gas Log Fireplace. Formal Dining Room, Living Room with Vaulted Ceilings. Study/loft, 2 Bedrooms, Full Bathroom on Second Floor. Finished Basement with 3/4 Bathroom, Storage, Entertainment Center. Private Yard with Deck, Shed. 3 Car Garage, Appliances Included. New Roof. Close to Golf Courses, Mountains, Hospital. Inviting Home in Spectacular Neighborhood!