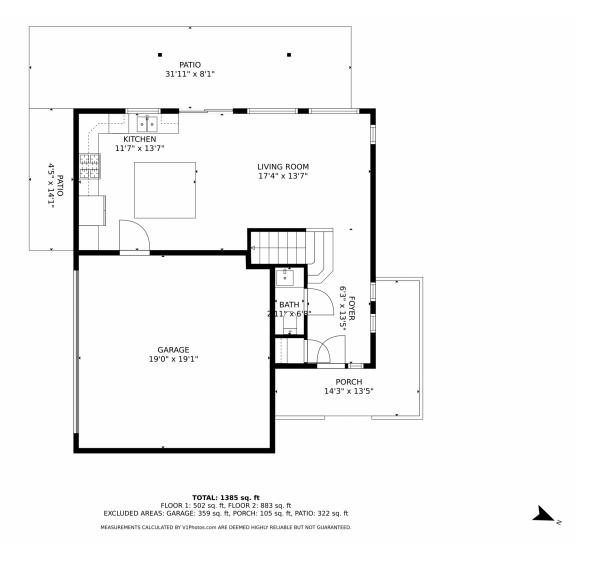

# 3708 Celestial Avenue, Castle Rock, CO 80109 — Main Level

Disclaimer: Sizes and Dimensions are Approximate, Actual May Vary.