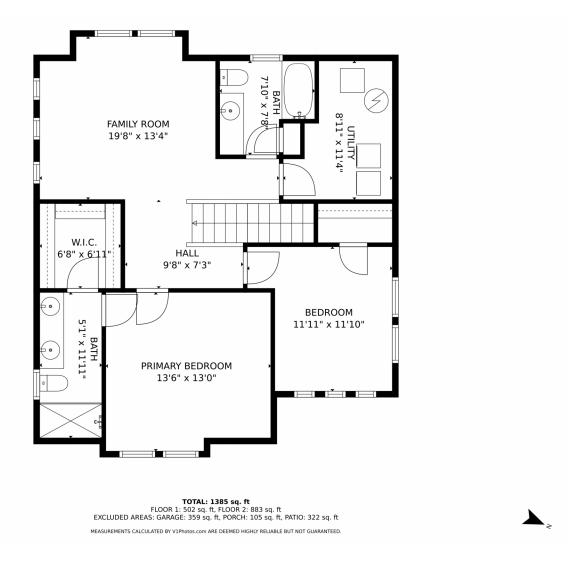

# 3708 Celestial Avenue, Castle Rock, CO 80109 — Second Level

Disclaimer: Sizes and Dimensions are Approximate, Actual May Vary.