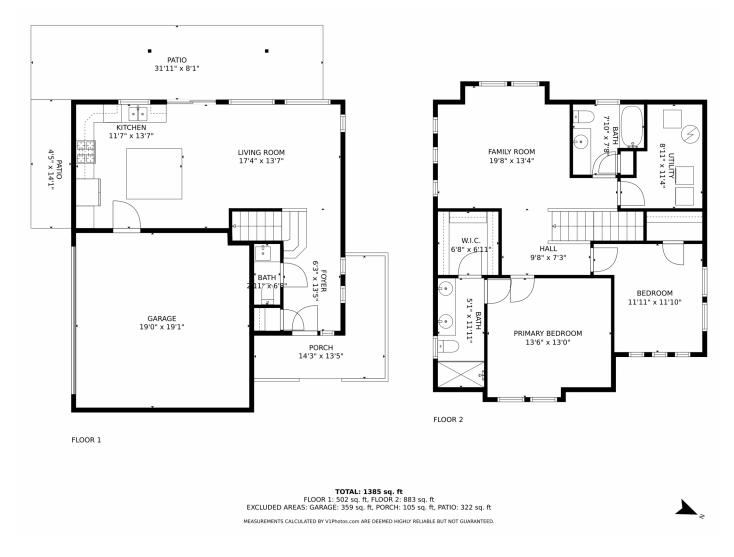

# 3708 Celestial Avenue, Castle Rock, CO 80109 — Main Level

Disclaimer: Sizes and Dimensions are Approximate, Actual May Vary.

# 3708 Celestial Avenue, Castle Rock, CO 80109 — Second Level

Disclaimer: Sizes and Dimensions are Approximate, Actual May Vary.

# 3708 Celestial Avenue, Castle Rock, CO 80109 — All Levels

Disclaimer: Sizes and Dimensions are Approximate, Actual May Vary.