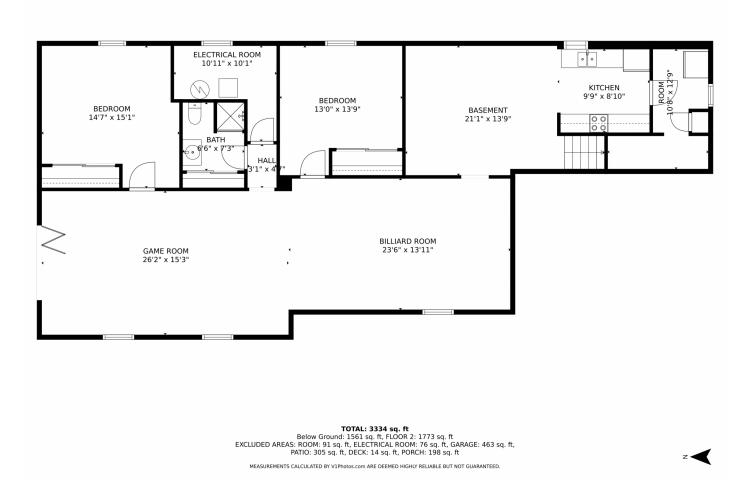

## 3302 Yarrow Court, Wheat Ridge, CO 80033 — Lower Level

Disclaimer: Sizes and Dimensions are Approximate, Actual May Vary.