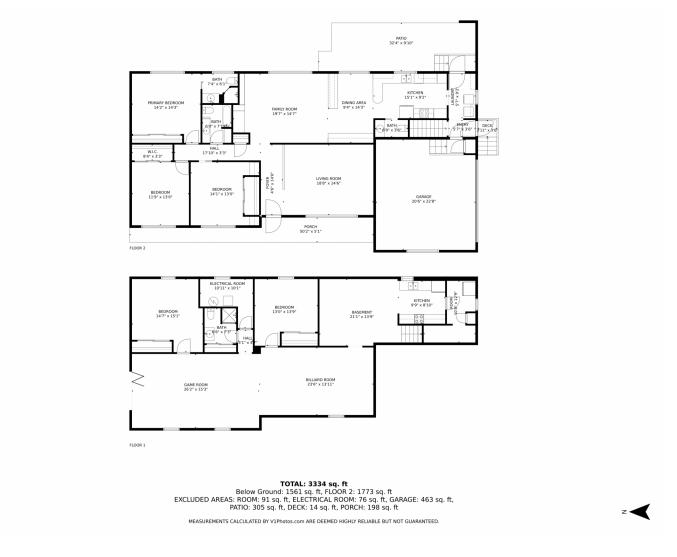

## 3302 Yarrow Court, Wheat Ridge, CO 80033 — All Levels

Disclaimer: Sizes and Dimensions are Approximate, Actual May Vary.