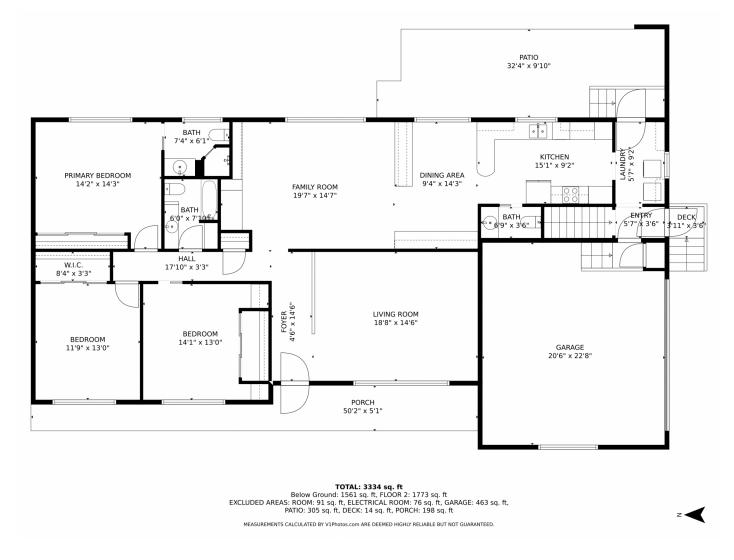

## 3302 Yarrow Court, Wheat Ridge, CO 80033 — Main Level

Disclaimer: Sizes and Dimensions are Approximate, Actual May Vary.