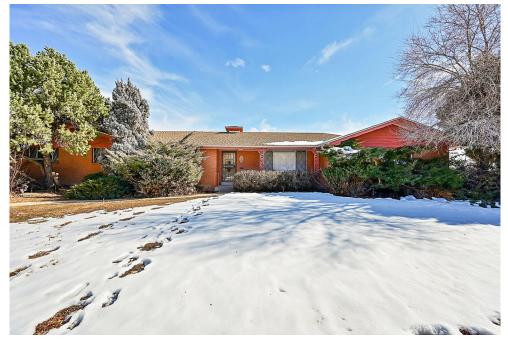

## PROPERTY DETAILS

This beautiful home at 3302 Yarrow Court in Wheat Ridge, CO offers a spacious living area of 3,899 sq ft. It features a welcoming living room with a ceiling fan and parquet floors. The kitchen is a chef's dream with modern features and ample counter space. There are multiple bedrooms and bathrooms, perfect for a growing family or guests. Outside, there is a patio and a garage with storage space. The home is located in a peaceful community with easy access to shopping, dining, and entertainment options.