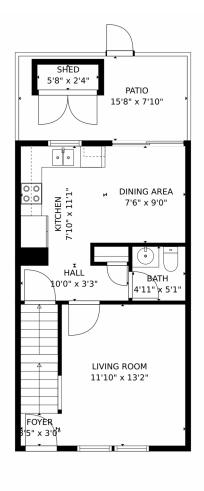

### 16221 East 17th Place Unit #D, Aurora, CO 80011 - 1st Floor

**TOTAL: 1163 sq. ft** Below Ground: 276 sq. ft, FLOOR 2: 427 sq. ft, FLOOR 3: 460 sq. ft EXCLUDED AREAS: UTILITY: 151 sq. ft, PATIO: 114 sq. ft

MEASUREMENTS CALCULATED BY V1Photos.com ARE DEEMED HIGHLY RELIABLE BUT NOT GUARANTEED.

Disclaimer: Sizes and Dimensions are Approximate, Actual May Vary.

Cynthia Padilla 303-944-1373 cynthia.padilla@kw.com