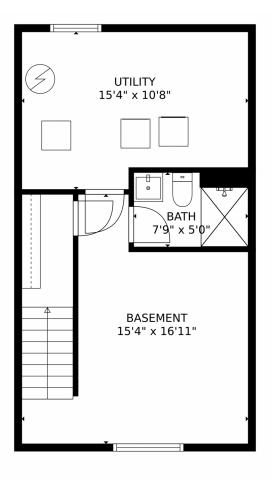

### 16221 East 17th Place Unit #D, Aurora, CO 80011 – Basement

**TOTAL: 1163 sq. ft** Below Ground: 276 sq. ft, FLOOR 2: 427 sq. ft, FLOOR 3: 460 sq. ft EXCLUDED AREAS: UTILITY: 151 sq. ft, PATIO: 114 sq. ft

MEASUREMENTS CALCULATED BY V1Photos.com ARE DEEMED HIGHLY RELIABLE BUT NOT GUARANTEED.

Disclaimer: Sizes and Dimensions are Approximate, Actual May Vary.

Cynthia Padilla 303-944-1373 cynthia.padilla@kw.com Scan code for more property details