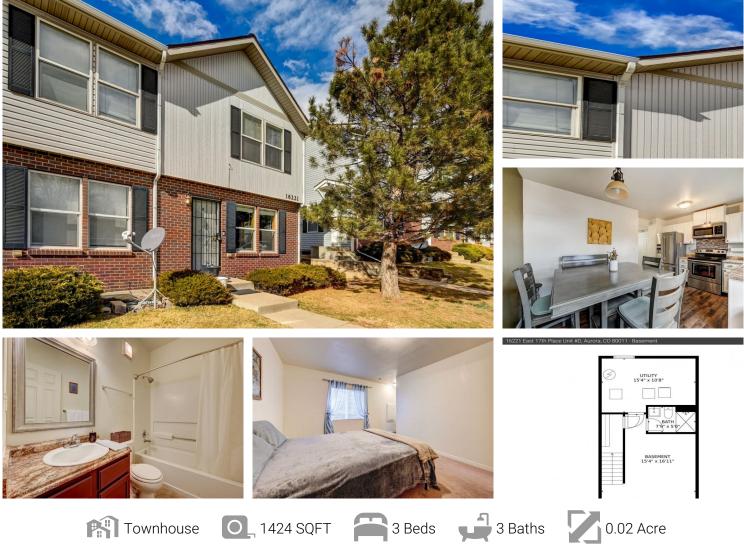

16221 East 17th Place Unit #D Aurora, CO 80011 COMMUNITY: Northfolk Place

# PROPERTY DETAILS

Welcome to this charming three-bedroom, three-bathroom townhome with a finished basement and modern amenities. The stylish kitchen features stainless steel appliances, offering both functionality and sophistication. Enjoy the private patio for relaxation or outdoor gatherings. Conveniently located near I-225 and I-70, with easy access to grocery stores, restaurants, and a Medical Center. This well-designed townhome is perfect for entertaining and daily living. Don't miss the chance to see this inviting property – showings start on February 12th.

Cynthia Padilla 303-944-1373 cynthia.padilla@kw.com