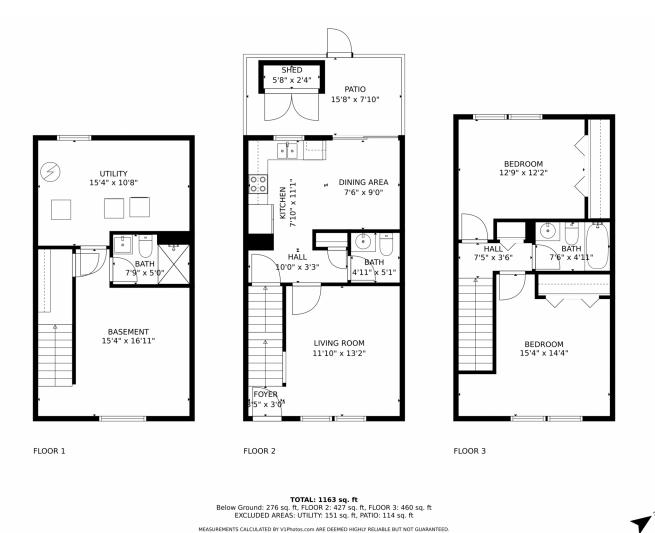

### 16221 East 17th Place Unit #D, Aurora, CO 80011 - 1st Floor

**TOTAL: 1163 sq. ft** Below Ground: 276 sq. ft, FLOOR 2: 427 sq. ft, FLOOR 3: 460 sq. ft EXCLUDED AREAS: UTILITY: 151 sq. ft, PATIO: 114 sq. ft

MEASUREMENTS CALCULATED BY V1Photos.com ARE DEEMED HIGHLY RELIABLE BUT NOT GUARANTEED.

Disclaimer: Sizes and Dimensions are Approximate, Actual May Vary.

Cynthia Padilla 303-944-1373 cynthia.padilla@kw.com

### 16221 East 17th Place Unit #D, Aurora, CO 80011 – 2nd Floor

**TOTAL: 1163 sq. ft** Below Ground: 276 sq. ft, FLOOR 2: 427 sq. ft, FLOOR 3: 460 sq. ft EXCLUDED AREAS: UTILITY: 151 sq. ft, PATIO: 114 sq. ft

### 16221 East 17th Place Unit #D, Aurora, CO 80011 – Basement

**TOTAL: 1163 sq. ft** Below Ground: 276 sq. ft, FLOOR 2: 427 sq. ft, FLOOR 3: 460 sq. ft EXCLUDED AREAS: UTILITY: 151 sq. ft, PATIO: 114 sq. ft

MEASUREMENTS CALCULATED BY V1Photos.com ARE DEEMED HIGHLY RELIABLE BUT NOT GUARANTEED.

Disclaimer: Sizes and Dimensions are Approximate, Actual May Vary.

Cynthia Padilla 303-944-1373 cynthia.padilla@kw.com Scan code for more property details

## 16221 East 17th Place Unit #D, Aurora, CO 80011 - All Floors

Disclaimer: Sizes and Dimensions are Approximate, Actual May Vary.

Scan code

for more

property

details