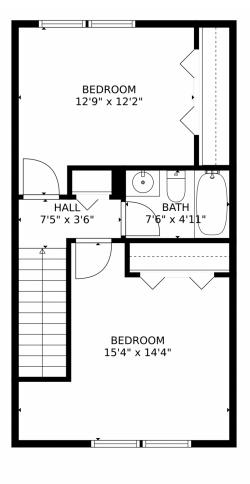

### 16221 East 17th Place Unit #D, Aurora, CO 80011 – 2nd Floor

**TOTAL: 1163 sq. ft** Below Ground: 276 sq. ft, FLOOR 2: 427 sq. ft, FLOOR 3: 460 sq. ft EXCLUDED AREAS: UTILITY: 151 sq. ft, PATIO: 114 sq. ft

MEASUREMENTS CALCULATED BY V1Photos.com ARE DEEMED HIGHLY RELIABLE BUT NOT GUARANTEED.

Disclaimer: Sizes and Dimensions are Approximate, Actual May Vary.

Cynthia Padilla 303-944-1373 cynthia.padilla@kw.com