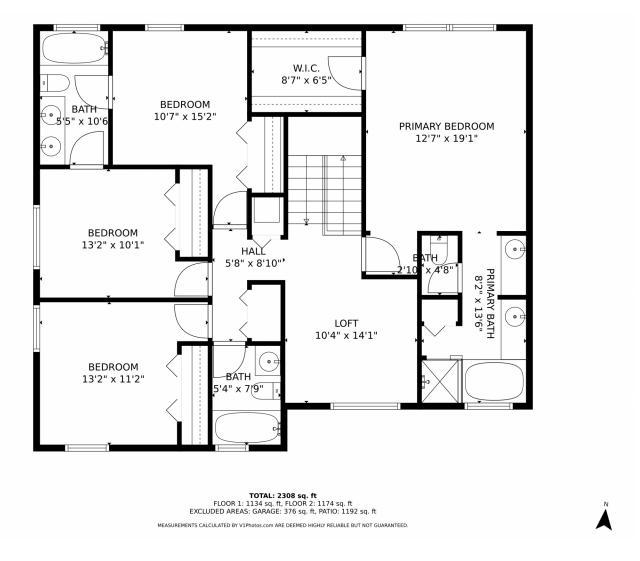

## 5012 Victoria Circle, West Palm Beach, FL 33409 — 2nd\_floor\_5012\_victoria\_circle\_west\_palm\_beach\_wit

Disclaimer: Sizes and Dimensions are Approximate, Actual May Vary.