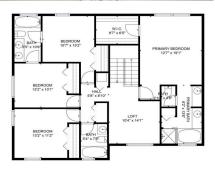

## 5012 Victoria Circle, West Palm Beach, FL 33409 — 2nd\_floor\_5012\_victoria\_circle\_west\_palm\_beach\_wit

Disclaimer: Sizes and Dimensions are Approximate, Actual May Vary.