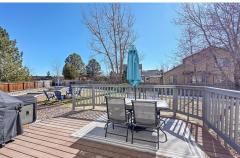

## PROPERTY DETAILS

Welcome to this updated home with modern finishes! Featuring 3 bedrooms and 3 bathrooms, this house offers comfort and sophistication. Wide-plank luxury vinyl floors, vaulted ceilings, and natural light create a beautiful ambiance. The open kitchen features quartzite countertops and KitchenAid stainless-steel appliances. The primary bedroom has an en suite bath and double wall closets. A finished basement provides entertainment space and an office. Outside, enjoy a large fenced backyard with a deck, fire pit, shed, and play structure. New roof, windows, exterior paint, and carpet. Don't miss out on this opportunity!