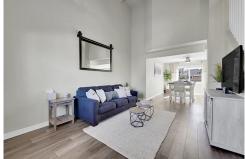

## PROPERTY DETAILS

Welcome to this updated home with modern finishes! Featuring 3 bedrooms and 3 bathrooms, this house offers comfort and sophistication. Wide-plank luxury vinyl floors, vaulted ceilings, and natural light create a beautiful ambiance. The open kitchen features quartzite countertops and KitchenAid stainless-steel appliances. The primary bedroom has an en suite bath and double wall closets. A finished basement provides entertainment space and an office. Outside, enjoy a large fenced backyard with a deck, fire pit, shed, and play structure. New roof, windows, exterior paint, and carpet. Don't miss out on this opportunity!