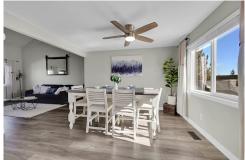

## PROPERTY DETAILS

Welcome to this updated home with modern finishes! Featuring 3 bedrooms and 3 bathrooms, this house offers comfort and sophistication. Wide-plank luxury vinyl floors, vaulted ceilings, and natural light create a beautiful ambiance. The open kitchen features quartzite countertops and KitchenAid stainless-steel appliances. The primary bedroom has an en suite bath and double wall closets. A finished basement provides entertainment space and an office. Outside, enjoy a large fenced backyard with a deck, fire pit, shed, and play structure. New roof, windows, exterior paint, and carpet. Don't miss out on this opportunity!