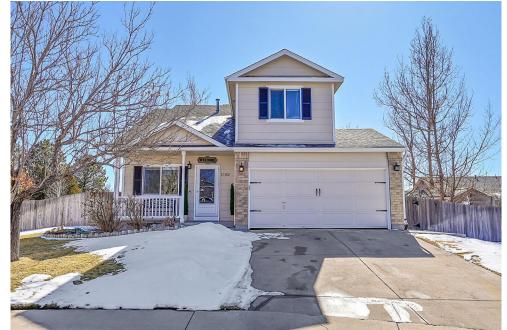

## 21382 E. Williamette Place Centennial, CO 80015 **COMMUNITY: Park View Meadows**

Single Family

## PROPERTY DETAILS

Welcome to this updated home with modern finishes! Featuring 3 bedrooms and 3 bathrooms, this house offers comfort and sophistication. Wide-plank luxury vinyl floors, vaulted ceilings, and natural light create a beautiful ambiance. The open kitchen features quartzite countertops and KitchenAid stainless-steel appliances. The primary bedroom has an en suite bath and double wall closets. A finished basement provides entertainment space and an office. Outside, enjoy a large fenced backyard with a deck, fire pit, shed, and play structure. New roof, windows, exterior paint, and carpet. Don't miss out on this opportunity!