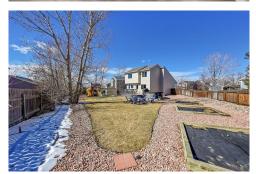

## PROPERTY DETAILS

Welcome to this updated home with modern finishes! Featuring 3 bedrooms and 3 bathrooms, this house offers comfort and sophistication. Wide-plank luxury vinyl floors, vaulted ceilings, and natural light create a beautiful ambiance. The open kitchen features quartzite countertops and KitchenAid stainless-steel appliances. The primary bedroom has an en suite bath and double wall closets. A finished basement provides entertainment space and an office. Outside, enjoy a large fenced backyard with a deck, fire pit, shed, and play structure. New roof, windows, exterior paint, and carpet. Don't miss out on this opportunity!