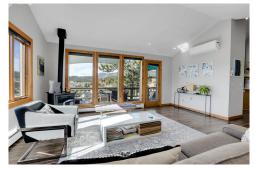

## PROPERTY DETAILS

This property offers modern elegance and natural beauty with stunning views of Mount Evans. The 3BD/3BTH home features an open concept design, vaulted ceilings, and polished floors. The gourmet kitchen has sleek countertops and top-of-the-line appliances. The primary suite has a private ensuite and walk-in closet. The lower level has two bedrooms, a 3/4 bath, and a family room. The home also has a mud room, two-car garage, and a west-facing deck with mountain views. Upgrades include a new roof and hot water tank. Close to Evergreen Lake and shopping. Schedule a showing today!