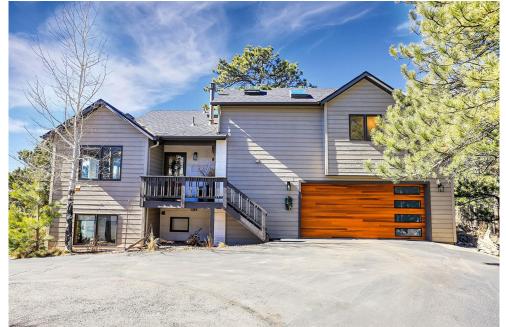

## 29325 Roan Drive Evergreen, CO 80439

**COMMUNITY: El Pinal** 

Single Family

O \_ 2228 SQFT

3 Beds 2/1 Baths

## PROPERTY DETAILS

This property offers modern elegance and natural beauty with stunning views of Mount Evans. The 3BD/3BTH home features an open concept design, vaulted ceilings, and polished floors. The gourmet kitchen has sleek countertops and top-of-the-line appliances. The primary suite has a private ensuite and walk-in closet. The lower level has two bedrooms, a 3/4 bath, and a family room. The home also has a mud room, two-car garage, and a west-facing deck with mountain views. Upgrades include a new roof and hot water tank. Close to Evergreen Lake and shopping. Schedule a showing today!