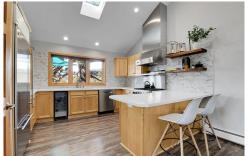

## PROPERTY DETAILS

This property offers modern elegance and natural beauty with stunning views of Mount Evans. The 3BD/3BTH home features an open concept design, vaulted ceilings, and polished floors. The gourmet kitchen has sleek countertops and top-of-the-line appliances. The primary suite has a private ensuite and walk-in closet. The lower level has two bedrooms, a 3/4 bath, and a family room. The home also has a mud room, two-car garage, and a west-facing deck with mountain views. Upgrades include a new roof and hot water tank. Close to Evergreen Lake and shopping. Schedule a showing today!