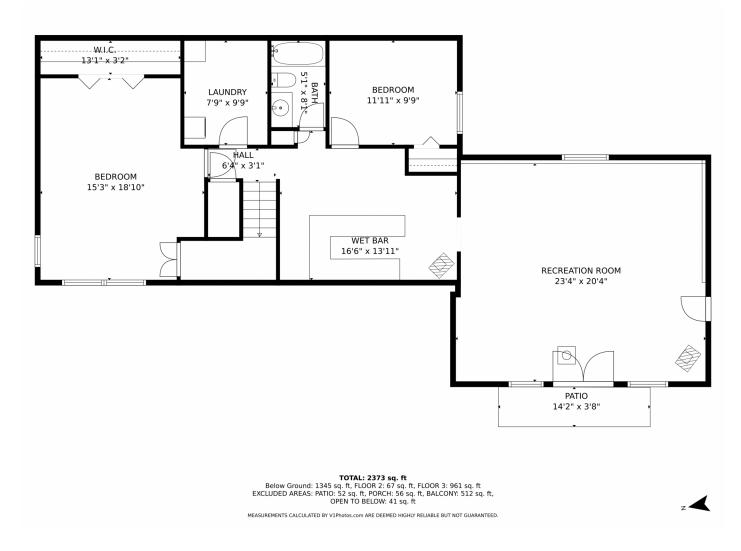

Welcome to this remarkable property! Almost 3 acres of fenced, treed land with cool rock outcroppings. Horses allowed. Warm and inviting log home with great floor plan. Main level has two spacious bedrooms. Living room with mountain and tree views. Kitchen and dining area open to trex-like deck. Huge primary bedroom downstairs with lots of closet space. Bonus/game room with unique antique bar. Family room with wood burning stove. Minutes off highway 285, quiet and peaceful. Only 12 minutes to Conifer and 30 minutes to C470. Beautiful single-family home with 4 bedrooms, 2 bathrooms, and 2,373 square feet of living space. Perfect for tranquility and comfort.









## 167 Sleepy Hollow Drive, Bailey, CO 80421 — Main













## 167 Sleepy Hollow Drive, Bailey, CO 80421 — Lower level











# 167 Sleepy Hollow Drive, Bailey, CO 80421 — Foyer











## 167 Sleepy Hollow Drive, Bailey, CO 80421 — All Levels