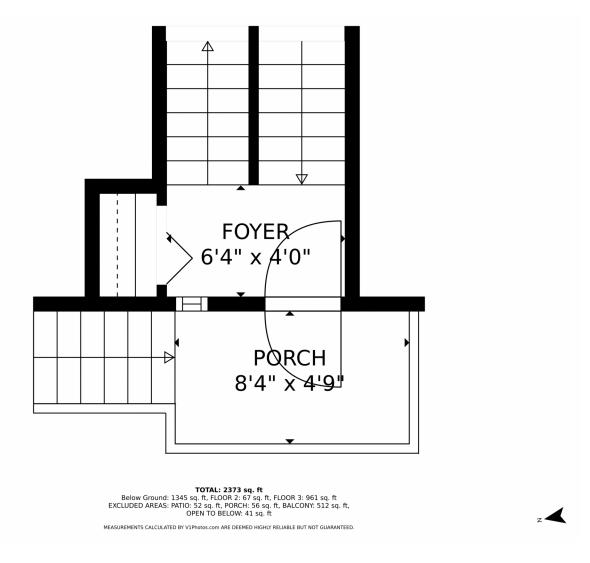

treed land with cool rock outcroppings. Horses allowed. Warm and inviting log home with great floor plan. Main level has two spacious bedrooms. Living room with mountain and tree views. Kitchen and dining area open to trex-like deck. Huge primary bedroom downstairs with lots of closet space. Bonus/game room with unique antique bar. Family room with wood burning stove. Minutes off highway 285, quiet and peaceful. Only 12 minutes to Conifer and 30 minutes to C470. Beautiful single-family home with 4 bedrooms, 2 bathrooms, and 2,373 square feet of living space. Perfect for tranquility and comfort.









## 167 Sleepy Hollow Drive, Bailey, CO 80421 — Main













## 167 Sleepy Hollow Drive, Bailey, CO 80421 — Lower level











# 167 Sleepy Hollow Drive, Bailey, CO 80421 — Foyer











## 167 Sleepy Hollow Drive, Bailey, CO 80421 — All Levels