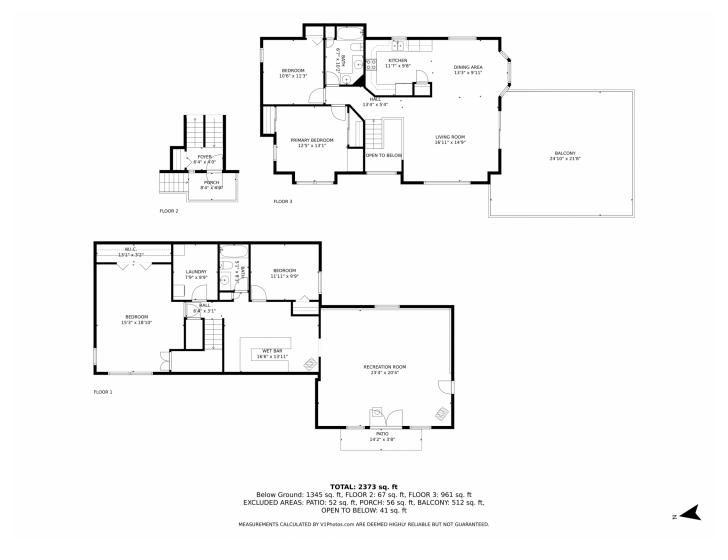

iting log home with great floor plan. Main level has two spacious bedrooms. Living room with mountain and tree views. Kitchen and dining area open to trex-like deck. Huge primary bedroom downstairs with lots of closet space. Bonus/game room with unique antique bar. Family room with wood burning stove. Minutes off highway 285, quiet and peaceful. Only 12 minutes to Conifer and 30 minutes to C470. Beautiful single-family home with 4 bedrooms, 2 bathrooms, and 2,373 square feet of living space. Perfect for tranquility and comfort.









## 167 Sleepy Hollow Drive, Bailey, CO 80421 — Main













## 167 Sleepy Hollow Drive, Bailey, CO 80421 — Lower level











# 167 Sleepy Hollow Drive, Bailey, CO 80421 — Foyer











## 167 Sleepy Hollow Drive, Bailey, CO 80421 — All Levels