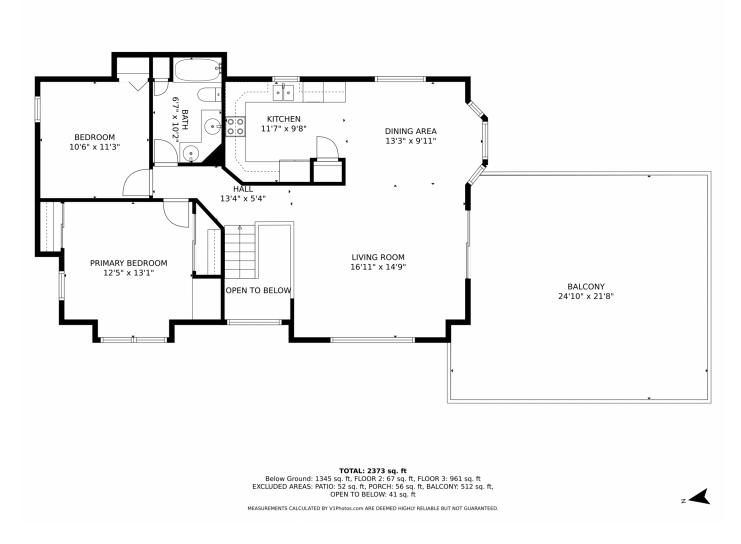

Single Family



O\_2373 SQFT







#### PROPERTY DETAILS

Welcome to this remarkable property! Almost 3 acres of fenced, treed land with cool rock outcroppings. Horses allowed. Warm and inviting log home with great floor plan. Main level has two spacious bedrooms. Living room with mountain and tree views. Kitchen and dining area open to trex-like deck. Huge primary bedroom downstairs with lots of closet space. Bonus/game room with unique antique bar. Family room with wood burning stove. Minutes off highway 285, quiet and peaceful. Only 12 minutes to Conifer and 30 minutes to C470. Beautiful single-family home with 4 bedrooms, 2 bathrooms, and 2,373 square feet of living space. Perfect for tranquility and comfort.









## 167 Sleepy Hollow Drive, Bailey, CO 80421 — Main













## 167 Sleepy Hollow Drive, Bailey, CO 80421 — Lower level











# 167 Sleepy Hollow Drive, Bailey, CO 80421 — Foyer











## 167 Sleepy Hollow Drive, Bailey, CO 80421 — All Levels