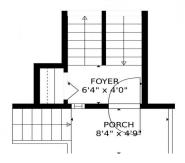

#### 167 Sleepy Hollow Drive Bailey, CO 80421

**COMMUNITY: Double S Ranchettes** 















Single Family



O\_2373 SQFT







#### PROPERTY DETAILS

Welcome to this remarkable property! Almost 3 acres of fenced, treed land with cool rock outcroppings. Horses allowed. Warm and inviting log home with great floor plan. Main level has two spacious bedrooms. Living room with mountain and tree views. Kitchen and dining area open to trex-like deck. Huge primary bedroom downstairs with lots of closet space. Bonus/game room with unique antique bar. Family room with wood burning stove. Minutes off highway 285, quiet and peaceful. Only 12 minutes to Conifer and 30 minutes to C470. Beautiful single-family home with 4 bedrooms, 2 bathrooms, and 2,373 square feet of living space. Perfect for tranquility and comfort.









## 167 Sleepy Hollow Drive, Bailey, CO 80421 — Main