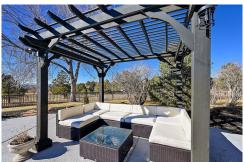

# PROPERTY DETAILS

Welcome to this stunning updated home with breathtaking front range views. This exquisite 5-bedroom, 5-bathroom home boasts 5,657 square feet of luxurious modern living space. The home is upgraded throughout with high-end finishes and modern amenities. Highlights include an in-ground pool, large deck, and patio area. The kitchen features quartz countertops, stainless steel appliances, and a sunny breakfast nook. The main floor includes a primary suite, office, and a great room with a gas fireplace. Upstairs, find 3 bedrooms, 2 baths, and a loft area. The walkout basement offers additional living space and a gym/bdrm. The home also features a 3-car garage, expansive driveway, and RV parking spot. Situated in an equestrian neighborhood near the Saddle Rock Golf Course, this home offers easy access to premier golfing and walking trails. Experience luxury living in this serene setting! Watch the video at https://vimeo.com/916281051?share=copy.