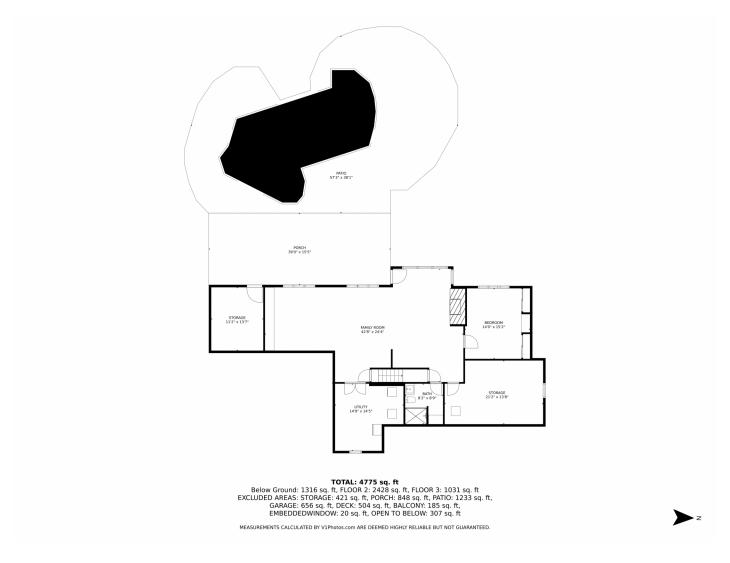

teel appliances, and a sunny breakfast nook. The main floor includes a primary suite, office, and a great room with a gas fireplace. Upstairs, find 3 bedrooms, 2 baths, and a loft area. The walkout basement offers additional living space and a gym/bdrm. The home also features a 3-car garage, expansive driveway, and RV parking spot. Situated in an equestrian neighborhood near the Saddle Rock Golf Course, this home offers easy access to premier golfing and walking trails. Experience luxury living in this serene setting! Watch the video at https://vimeo.com/916281051?share=copy.











# 6333 S Netherland Way, Centennial, CO 80016 — Main Level













# 6333 S Netherland Way, Centennial, CO 80016 — Upper Level













# 6333 S Netherland Way, Centennial, CO 80016 — Lower Level













# 6333 S Netherland Way, Centennial, CO 80016 — All Levels