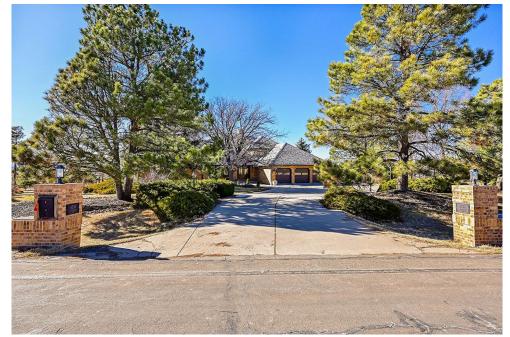

# PROPERTY DETAILS

Welcome to this stunning updated home with breathtaking front range views. This exquisite 5-bedroom, 5-bathroom home boasts 5,657 square feet of luxurious modern living space. The home is upgraded throughout with high-end finishes and modern amenities. Highlights include an in-ground pool, large deck, and patio area. The kitchen features quartz countertops, stainless steel appliances, and a sunny breakfast nook. The main floor includes a primary suite, office, and a great room with a gas fireplace. Upstairs, find 3 bedrooms, 2 baths, and a loft area. The walkout basement offers additional living space and a gym/bdrm. The home also features a 3-car garage, expansive driveway, and RV parking spot. Situated in an equestrian neighborhood near the Saddle Rock Golf Course, this home offers easy access to premier golfing and walking trails. Experience luxury living in this serene setting! Watch the video at https://vimeo.com/916281051?share=copy.