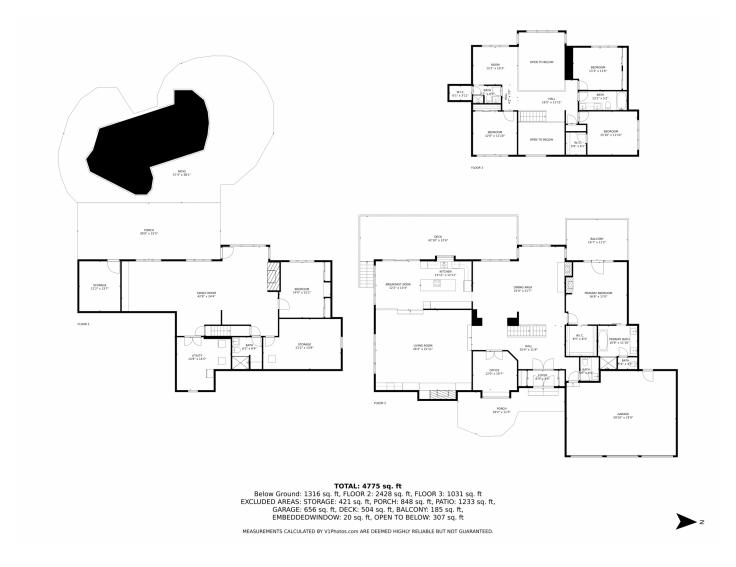

rimary suite, office, and a great room with a gas fireplace. Upstairs, find 3 bedrooms, 2 baths, and a loft area. The walkout basement offers additional living space and a gym/bdrm. The home also features a 3-car garage, expansive driveway, and RV parking spot. Situated in an equestrian neighborhood near the Saddle Rock Golf Course, this home offers easy access to premier golfing and walking trails. Experience luxury living in this serene setting! Watch the video at https://vimeo.com/916281051?share=copy.











# 6333 S Netherland Way, Centennial, CO 80016 — Main Level













# 6333 S Netherland Way, Centennial, CO 80016 — Upper Level













# 6333 S Netherland Way, Centennial, CO 80016 — Lower Level













# 6333 S Netherland Way, Centennial, CO 80016 — All Levels