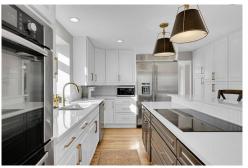

# PROPERTY DETAILS

Welcome to this stunning updated home with breathtaking front range views. This exquisite 5-bedroom, 5-bathroom home boasts 5,657 square feet of luxurious modern living space. The home is upgraded throughout with high-end finishes and modern amenities. Highlights include an in-ground pool, large deck, and patio area. The kitchen features quartz countertops, stainless steel appliances, and a sunny breakfast nook. The main floor includes a primary suite, office, and a great room with a gas fireplace. Upstairs, find 3 bedrooms, 2 baths, and a loft area. The walkout basement offers additional living space and a gym/bdrm. The home also features a 3-car garage, expansive driveway, and RV parking spot. Situated in an equestrian neighborhood near the Saddle Rock Golf Course, this home offers easy access to premier golfing and walking trails. Experience luxury living in this serene setting! Watch the video at https://vimeo.com/916281051?share=copy.