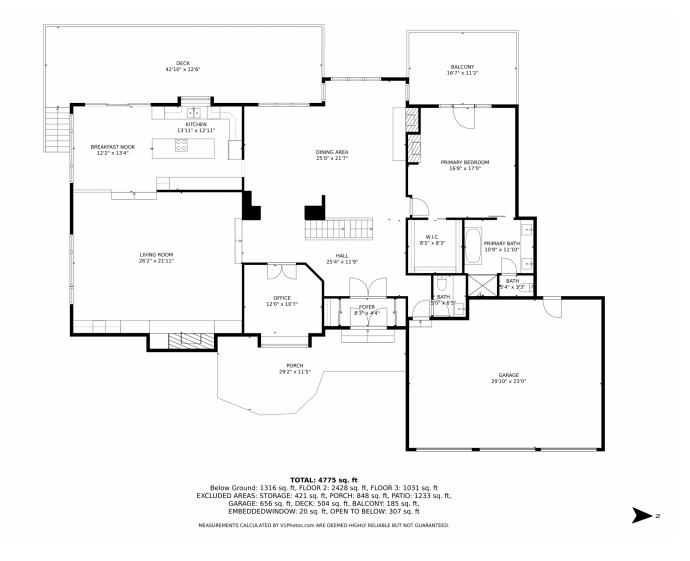

ishes and modern amenities. Highlights include an in-ground pool, large deck, and patio area. The kitchen features quartz countertops, stainless steel appliances, and a sunny breakfast nook. The main floor includes a primary suite, office, and a great room with a gas fireplace. Upstairs, find 3 bedrooms, 2 baths, and a loft area. The walkout basement offers additional living space and a gym/bdrm. The home also features a 3-car garage, expansive driveway, and RV parking spot. Situated in an equestrian neighborhood near the Saddle Rock Golf Course, this home offers easy access to premier golfing and walking trails. Experience luxury living in this serene setting! Watch the video at https://vimeo.com/916281051?share=copy.











# 6333 S Netherland Way, Centennial, CO 80016 — Main Level













# 6333 S Netherland Way, Centennial, CO 80016 — Upper Level













# 6333 S Netherland Way, Centennial, CO 80016 — Lower Level













# 6333 S Netherland Way, Centennial, CO 80016 — All Levels