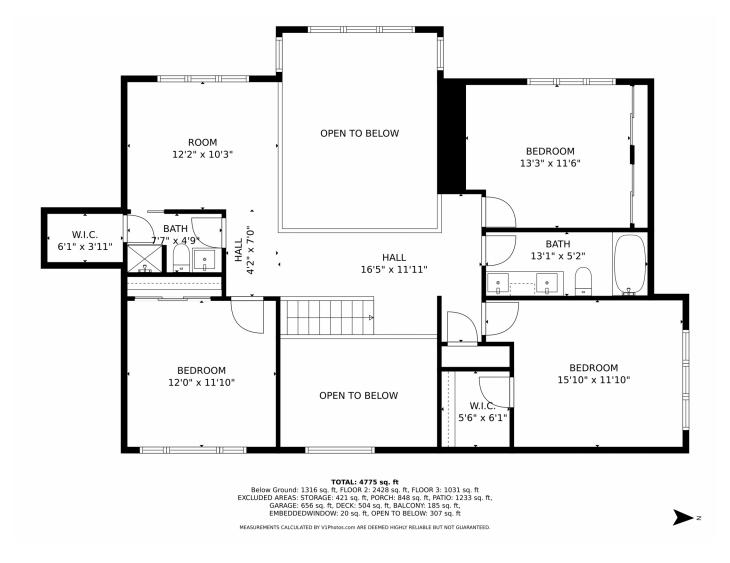

eck, and patio area. The kitchen features quartz countertops, stainless steel appliances, and a sunny breakfast nook. The main floor includes a primary suite, office, and a great room with a gas fireplace. Upstairs, find 3 bedrooms, 2 baths, and a loft area. The walkout basement offers additional living space and a gym/bdrm. The home also features a 3-car garage, expansive driveway, and RV parking spot. Situated in an equestrian neighborhood near the Saddle Rock Golf Course, this home offers easy access to premier golfing and walking trails. Experience luxury living in this serene setting! Watch the video at https://vimeo.com/916281051?share=copy.











# 6333 S Netherland Way, Centennial, CO 80016 — Main Level













# 6333 S Netherland Way, Centennial, CO 80016 — Upper Level













# 6333 S Netherland Way, Centennial, CO 80016 — Lower Level













# 6333 S Netherland Way, Centennial, CO 80016 — All Levels