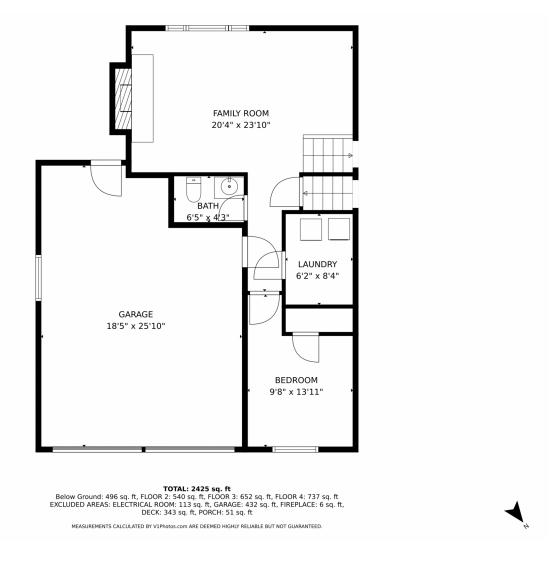

### 7036 W 83rd Way Arvada, CO 80003

**COMMUNITY**: Lake Arbor Flg # 4















Single Family



2730 SQFT



4 Beds 2/1 Baths





## PROPERTY DETAILS

Welcome to your cozy oasis! This home features an open floor plan with lots of natural light and plenty of living space. The newly remodeled kitchen is equipped with top of the line appliances and opens up to a spacious deck, perfect for entertaining. Located within walking distance to the golf course, Rec center, tennis courts, and Lake Arbor, this home has it all! Stay tuned for photos, coming soon.











# 7036 W 83rd Way, Arvada, CO 80003 — Main Level













## 7036 W 83rd Way, Arvada, CO 80003 — Upper Level]











# 7036 W 83rd Way, Arvada, CO 80003 — 2nd Level













## 7036 W 83rd Way, Arvada, CO 80003 — Lower Level













## 7036 W 83rd Way, Arvada, CO 80003 — All Levels