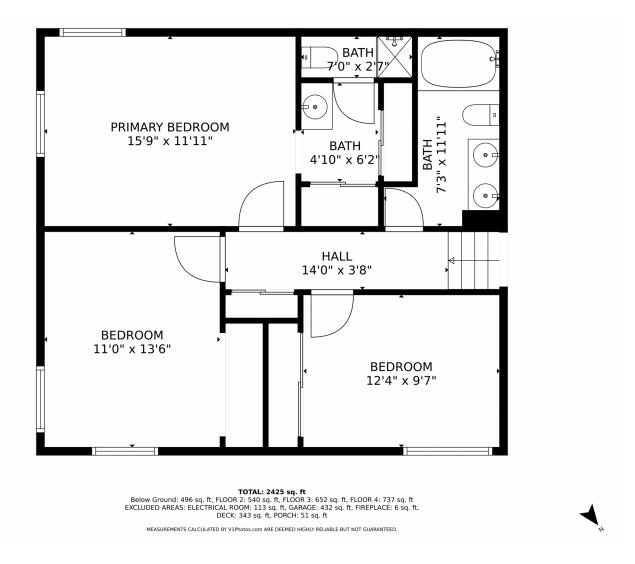

## 7036 W 83rd Way, Arvada, CO 80003 — Upper Level]

# 7036 W 83rd Way, Arvada, CO 80003 — 2nd Level