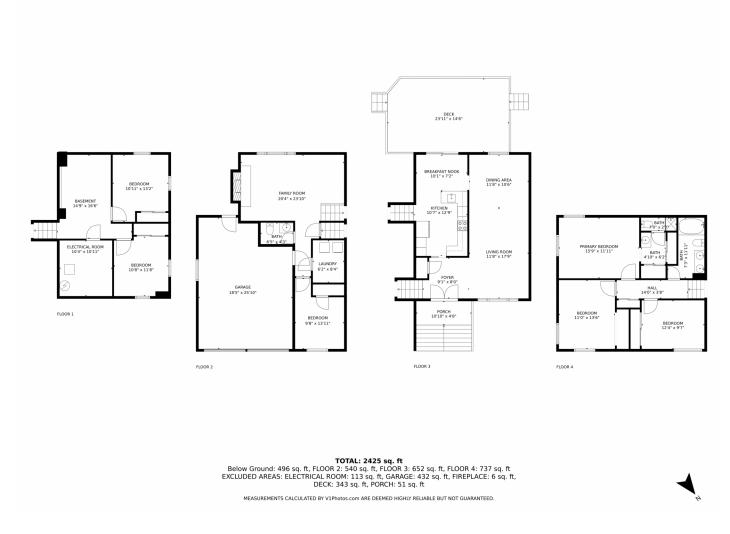

Single Family



2730 SQFT



4 Beds 2/1 Baths





## PROPERTY DETAILS

Welcome to your cozy oasis! This home features an open floor plan with lots of natural light and plenty of living space. The newly remodeled kitchen is equipped with top of the line appliances and opens up to a spacious deck, perfect for entertaining. Located within walking distance to the golf course, Rec center, tennis courts, and Lake Arbor, this home has it all! Stay tuned for photos, coming soon.











# 7036 W 83rd Way, Arvada, CO 80003 — Main Level













## 7036 W 83rd Way, Arvada, CO 80003 — Upper Level]











# 7036 W 83rd Way, Arvada, CO 80003 — 2nd Level













## 7036 W 83rd Way, Arvada, CO 80003 — Lower Level













## 7036 W 83rd Way, Arvada, CO 80003 — All Levels