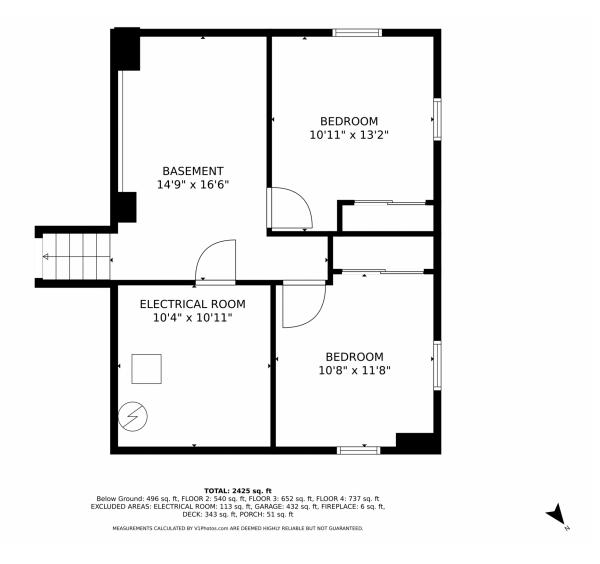

d Way Arvada, CO 80003

**COMMUNITY**: Lake Arbor Flg # 4















Single Family



2730 SQFT



4 Beds 2/1 Baths





## PROPERTY DETAILS

Welcome to your cozy oasis! This home features an open floor plan with lots of natural light and plenty of living space. The newly remodeled kitchen is equipped with top of the line appliances and opens up to a spacious deck, perfect for entertaining. Located within walking distance to the golf course, Rec center, tennis courts, and Lake Arbor, this home has it all! Stay tuned for photos, coming soon.











# 7036 W 83rd Way, Arvada, CO 80003 — Main Level













## 7036 W 83rd Way, Arvada, CO 80003 — Upper Level]











# 7036 W 83rd Way, Arvada, CO 80003 — 2nd Level













## 7036 W 83rd Way, Arvada, CO 80003 — Lower Level













## 7036 W 83rd Way, Arvada, CO 80003 — All Levels