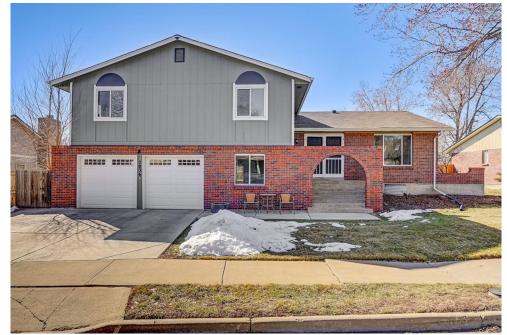

### 7036 W 83rd Way Arvada, CO 80003

**COMMUNITY**: Lake Arbor Flg # 4

Single Family

2730 SQFT

4 Beds 2/1 Baths

## PROPERTY DETAILS

Welcome to your cozy oasis! This home features an open floor plan with lots of natural light and plenty of living space. The newly remodeled kitchen is equipped with top of the line appliances and opens up to a spacious deck, perfect for entertaining. Located within walking distance to the golf course, Rec center, tennis courts, and Lake Arbor, this home has it all! Stay tuned for photos, coming soon.