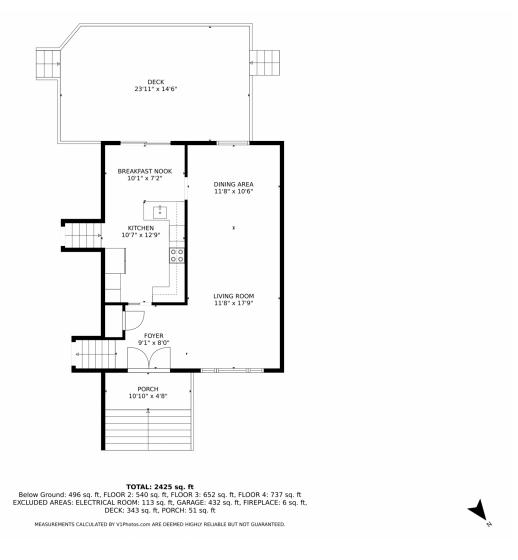

### 7036 W 83rd Way Arvada, CO 80003

**COMMUNITY**: Lake Arbor Flg # 4















Single Family



2730 SQFT



4 Beds 2/1 Baths





## PROPERTY DETAILS

Welcome to your cozy oasis! This home features an open floor plan with lots of natural light and plenty of living space. The newly remodeled kitchen is equipped with top of the line appliances and opens up to a spacious deck, perfect for entertaining. Located within walking distance to the golf course, Rec center, tennis courts, and Lake Arbor, this home has it all! Stay tuned for photos, coming soon.











# 7036 W 83rd Way, Arvada, CO 80003 — Main Level













## 7036 W 83rd Way, Arvada, CO 80003 — Upper Level]











# 7036 W 83rd Way, Arvada, CO 80003 — 2nd Level













## 7036 W 83rd Way, Arvada, CO 80003 — Lower Level













## 7036 W 83rd Way, Arvada, CO 80003 — All Levels