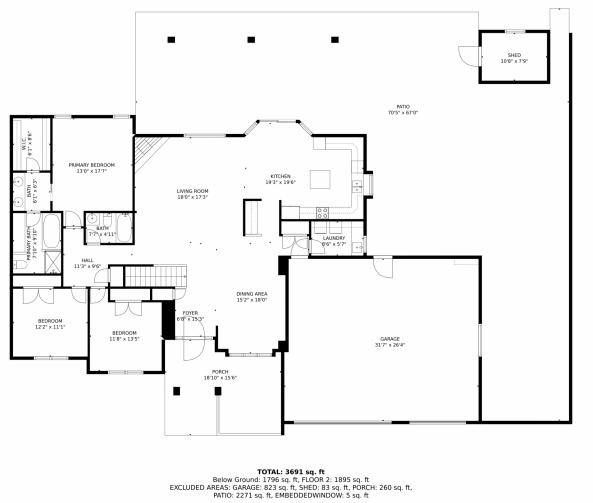

## 1264 Columbine Drive, Brighton, CO 80601 — Main Level

MEASUREMENTS CALCULATED BY V1Photos.com ARE DEEMED HIGHLY RELIABLE BUT NOT GUARANTEED.

Disclaimer: Sizes and Dimensions are Approximate, Actual May Vary.

## 1264 Columbine Drive, Brighton, CO 80601 — All Levels

TOTAL: 3691 sq. ft Below Ground: 1796 sq. ft, FLOOR 2: 1895 sq. ft EXCLUDED AREAS: GARAGE: 823 sq. ft, SHED: 83 sq. ft, PORCH: 260 sq. ft, PATIC: 2271 sq. ft, EMBEDDEDWINDOW: 5 sq. ft

MEASUREMENTS CALCULATED BY V1Photos.com ARE DEEMED HIGHLY RELIABLE BUT NOT GUARANTEED.

Disclaimer: Sizes and Dimensions are Approximate, Actual May Vary.

Linda Jones 720-641-0056 homes.by.jones4you@gmail.com