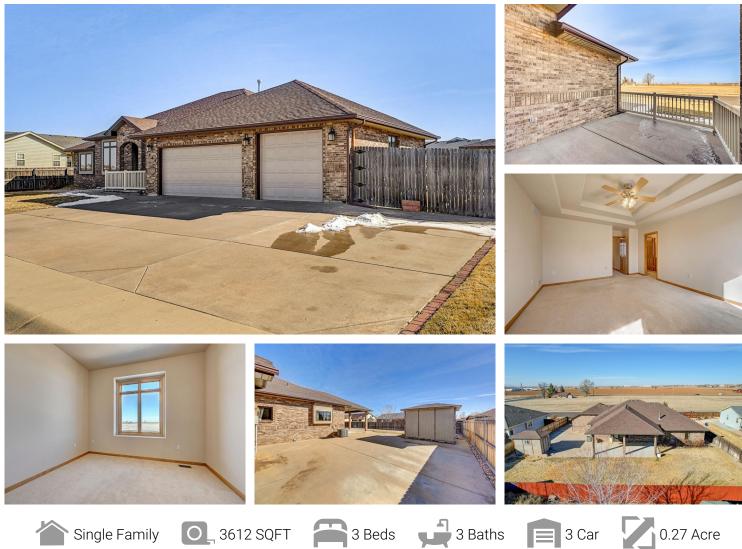

1264 Columbine Drive Brighton, CO 80601 COMMUNITY: Clover Meadows

## PROPERTY DETAILS

Welcome to your dream home in a sought-after neighborhood! This exceptional brick ranch-style residence impresses with an open floor plan, high ceilings, and a cozy fireplace. The living space seamlessly connects to a breakfast nook and a well-appointed kitchen. Entertain in the spacious dining room with a trayed ceiling and butler's pantry. Enjoy mountain views from the covered front patio and relax on the covered back patio. The primary bedroom features a walk-in closet and ensuite bath. Two additional bedrooms offer charming window seats and ample closet space. The full basement has a finished bathroom and potential for more living space. The oversized 3 car garage, RV parking, and storage add convenience. No metro district or HOA fees. Situated near Brighton Park and Recreation Center, and just 25 minutes from DIA or Denver. Don't miss out on this incredible opportunity, schedule a showing today!