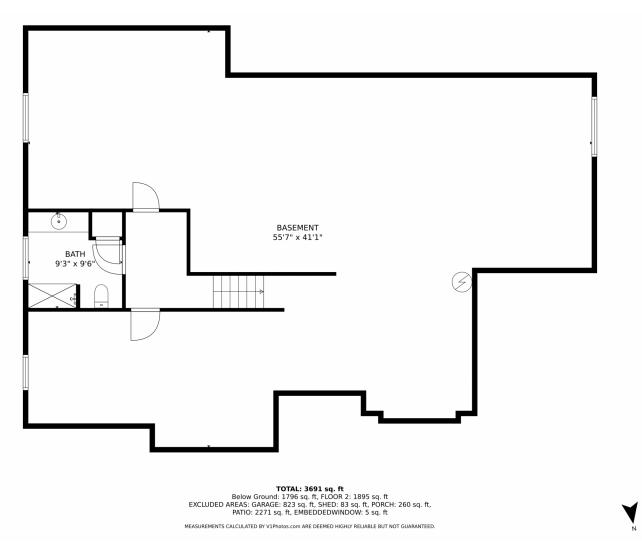

## 1264 Columbine Drive, Brighton, CO 80601 — Lower Level

Disclaimer: Sizes and Dimensions are Approximate, Actual May Vary.

Linda Jones 720-641-0056 homes.by.jones4you@gmail.com

## 1264 Columbine Drive, Brighton, CO 80601 — All Levels

TOTAL: 3691 sq. ft Below Ground: 1796 sq. ft, FLOOR 2: 1895 sq. ft EXCLUDED AREAS: GARAGE: 823 sq. ft, SHED: 83 sq. ft, PORCH: 260 sq. ft, PATIC: 2271 sq. ft, EMBEDDEDWINDOW: 5 sq. ft

MEASUREMENTS CALCULATED BY V1Photos.com ARE DEEMED HIGHLY RELIABLE BUT NOT GUARANTEED.

Disclaimer: Sizes and Dimensions are Approximate, Actual May Vary.

Linda Jones 720-641-0056 homes.by.jones4you@gmail.com