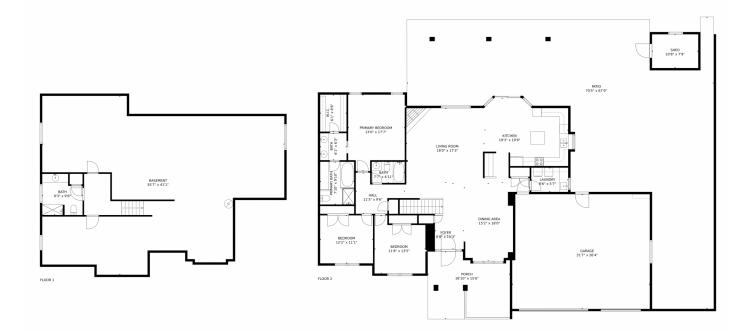

## 1264 Columbine Drive, Brighton, CO 80601 — All Levels

TOTAL: 3691 sq. ft Below Ground: 1796 sq. ft, FLOOR 2: 1895 sq. ft EXCLUDED AREAS: GARAGE: 823 sq. ft, SHED: 83 sq. ft, PORCH: 260 sq. ft, PATIC: 2271 sq. ft, EMBEDDEDWINDOW: 5 sq. ft

MEASUREMENTS CALCULATED BY V1Photos.com ARE DEEMED HIGHLY RELIABLE BUT NOT GUARANTEED.

Disclaimer: Sizes and Dimensions are Approximate, Actual May Vary.

Linda Jones 720-641-0056 homes.by.jones4you@gmail.com