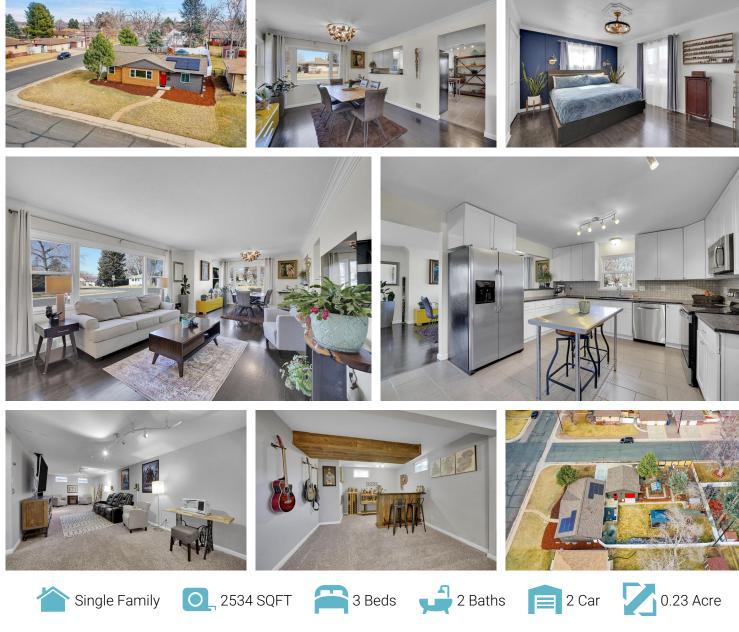

## PROPERTY DETAILS

Incredible suburban homestead on a nearly quarter-acre corner lot! Over 2,500 sq ft of living space and a sprawling oversized 2-car garage. Luxurious living room with crown molding, bright oversized windows and dark wood flooring. Sparkling kitchen with tasteful backsplash and stainless steel appliances. Charming breakfast nook with French doors. Warm and inviting dining area with notable chandelier. Stylish primary suite with dark wood flooring and abundant windows. Finished basement perfect for movie nights. New AC unit for summer comfort. Patio overlooking suburban sanctuary backyard. Greenhouse, garden beds, chicken coop, and gazebo with fire feature. Belleview Park just a .3 mile walk away. Close to Pirate's Cove, Progress Park, and Cornerstone Park.