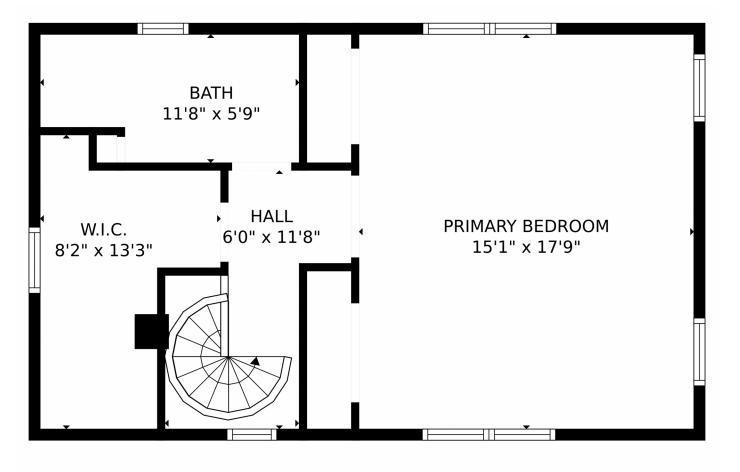

## 1082 Southwest 2nd Avenue, Pompano Beach, FL 33060 – 2nd Level

TOTAL: 2035 sq. ft FLOOR 1: 1512 sq. ft. FLOOR 2: 523 sq. ft EXCLUDED AREAS: SHED: 89 sq. ft, SCREENED PORCH: 183 sq. ft, PORCH: 310 sq. ft, CARPORT: 273 sq. ft