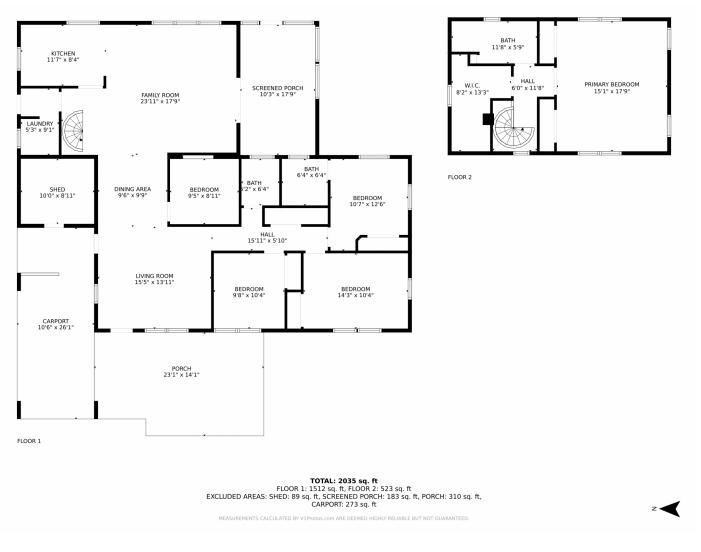

## 1082 Southwest 2nd Avenue, Pompano Beach, FL 33060 – Main Level

Disclaimer: Sizes and Dimensions are Approximate, Actual May Vary.

Rachael Barach 954-815-1418 rachael@rachaelbarach.com https://www.therachaelbarachgroup.com/

## 1082 Southwest 2nd Avenue, Pompano Beach, FL 33060 – 2nd Level

TOTAL: 2035 sq. ft FLOOR 1: 1512 sq. ft. FLOOR 2: 523 sq. ft EXCLUDED AREAS: SHED: 89 sq. ft, SCREENED PORCH: 183 sq. ft, PORCH: 310 sq. ft, CARPORT: 273 sq. ft

MEASUREMENTS CALCULATED BY V1Photos.com ARE DEEMED HIGHLY RELIABLE BUT NOT GUARANTEED.

Disclaimer: Sizes and Dimensions are Approximate, Actual May Vary.

Rachael Barach 954-815-1418 rachael@rachaelbarach.com https://www.therachaelbarachgroup.com/

## 1082 Southwest 2nd Avenue, Pompano Beach, FL 33060 – All Levels

Disclaimer: Sizes and Dimensions are Approximate, Actual May Vary.

Rachael Barach 954-815-1418 rachael@rachaelbarach.com https://www.therachaelbarachgroup.com/