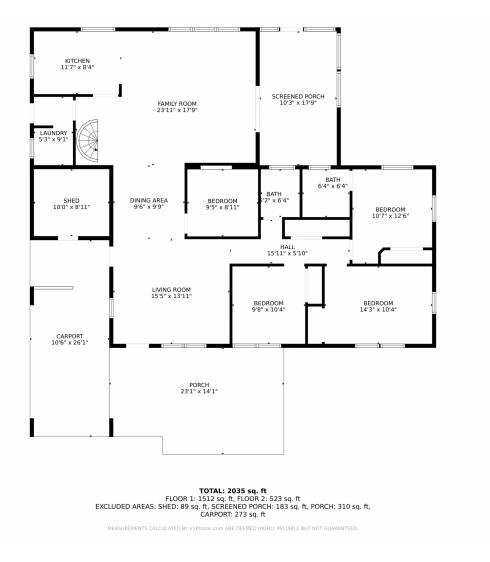

## 1082 Southwest 2nd Avenue, Pompano Beach, FL 33060 – Main Level

Disclaimer: Sizes and Dimensions are Approximate, Actual May Vary.

Rachael Barach 954-815-1418 rachael@rachaelbarach.com https://www.therachaelbarachgroup.com/

## 1082 Southwest 2nd Avenue, Pompano Beach, FL 33060 – 2nd Level

TOTAL: 2035 sq. ft FLOOR 1: 1512 sq. ft. FLOOR 2: 523 sq. ft EXCLUDED AREAS: SHED: 89 sq. ft, SCREENED PORCH: 183 sq. ft, PORCH: 310 sq. ft, CARPORT: 273 sq. ft

MEASUREMENTS CALCULATED BY V1Photos.com ARE DEEMED HIGHLY RELIABLE BUT NOT GUARANTEED.

Disclaimer: Sizes and Dimensions are Approximate, Actual May Vary.

Rachael Barach 954-815-1418 rachael@rachaelbarach.com https://www.therachaelbarachgroup.com/