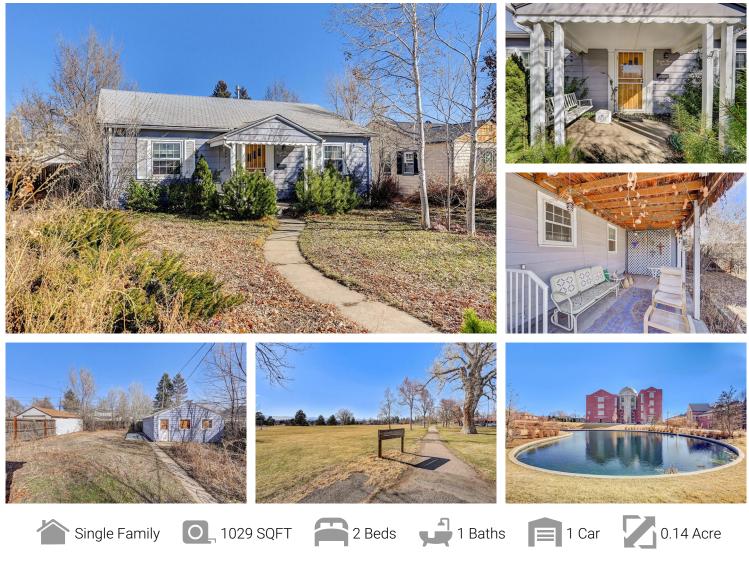

## PROPERTY DETAILS

Located in the desirable and sought-after DU area where homes rarely come on the market, this home has 2 beds, 1 full bath, and an oversized 1-car garage that offers comfortable living in a convenient location. The mature front yard greets you with a covered porch, perfect for your morning coffee or relaxing in the evening. The exterior features a back patio which provides an additional area for entertaining or simply enjoying the fresh air. A privacy fence surrounds the backyard. The interior of the home is cozy and inviting. Great opportunity to buy and make this home your own in this vibrant community.

This home offers the perfect balance of tranquility and convenience. Stroll through the nearby park, or explore the lovely area of Rosedale. With its proximity to DU, you'll have easy access to educational and cultural opportunities.