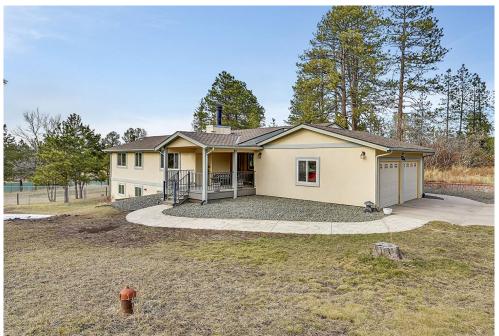

#### Welcome to this amazing walk-out ranch home situated on 4.60 acres.

Single Family

O \_ 2758 SQFT

4 Beds

### PROPERTY DETAILS

Welcome to this walk-out ranch home on 4.60 acres. Community includes trails, park, and horse arena. Pine trees, fencing, covered front porch. Living room with fireplace, kitchen with stainless steel appliances. Primary bedroom with 5 piece master bath, 2 more bedrooms. Lower level has family room with fireplace, wet bar, 4th bedroom, laundry room. Backyard sitting area. Horse barn with 2 stalls, tack room, storage. New roof, vents, gutter system in 2023. Peaceful country lifestyle, 10 minutes from Parker and Elizabeth. Must-see!