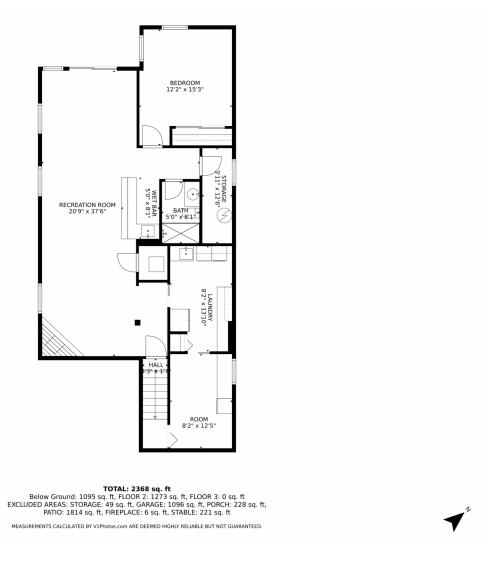

# 11388 Random Valley Circle, Parker, CO 80134 — Lower Level

Disclaimer: Sizes and Dimensions are Approximate, Actual May Vary.