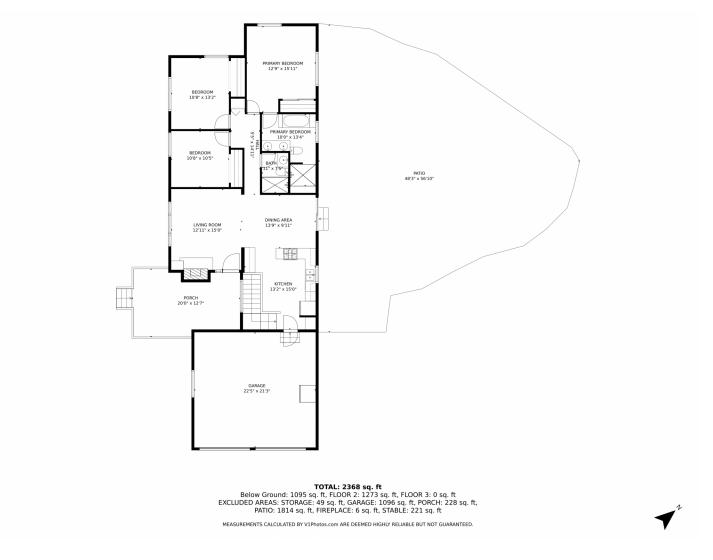

## 11388 Random Valley Circle, Parker, CO 80134 — Main Level

Disclaimer: Sizes and Dimensions are Approximate, Actual May Vary.