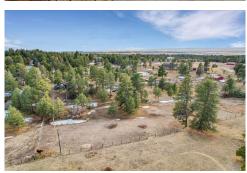

### PROPERTY DETAILS

Welcome to this walk-out ranch home on 4.60 acres. Community includes trails, park, and horse arena. Pine trees, fencing, covered front porch. Living room with fireplace, kitchen with stainless steel appliances. Primary bedroom with 5 piece master bath, 2 more bedrooms. Lower level has family room with fireplace, wet bar, 4th bedroom, laundry room. Backyard sitting area. Horse barn with 2 stalls, tack room, storage. New roof, vents, gutter system in 2023. Peaceful country lifestyle, 10 minutes from Parker and Elizabeth. Must-see!