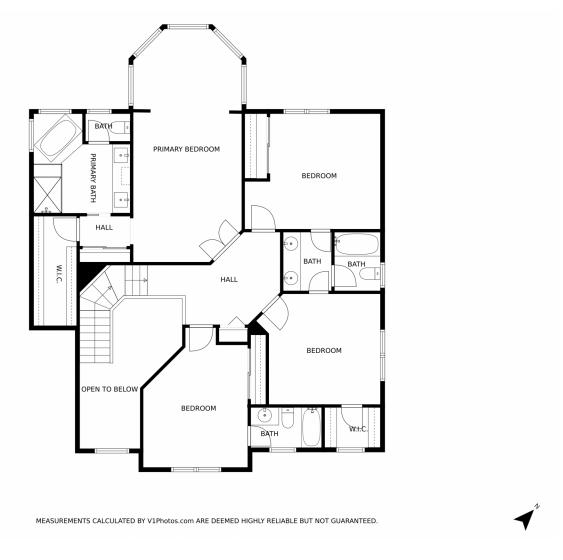

0.38 Acre

### PROPERTY DETAILS

This stunning home at 423 Thorn Apple Way in Castle Pines, CO offers 5 bedrooms, 5 bathrooms, and 4,439 sq ft of living space. The grand entrance foyer features a towering ceiling and beautiful wood flooring. The main level includes a cozy living room with a fireplace. The kitchen is a chef's dream with stone countertops and stainless steel appliances. The primary bedroom offers a peaceful retreat with a raised ceiling. Outside, there's a snow-covered deck with an outdoor hangout area. The property also has a 3-car garage. Located in Castle Pines, this home is close to top-rated schools, parks, and shopping. Make it yours!







# 423 Thorn Apple Way, Castle Pines, CO 80108 — Main Level







# 423 Thorn Apple Way, Castle Pines, CO 80108 — Upper Level







# 423 Thorn Apple Way, Castle Pines, CO 80108 — Basement







# 423 Thorn Apple Way, Castle Pines, CO 80108 — All Levels