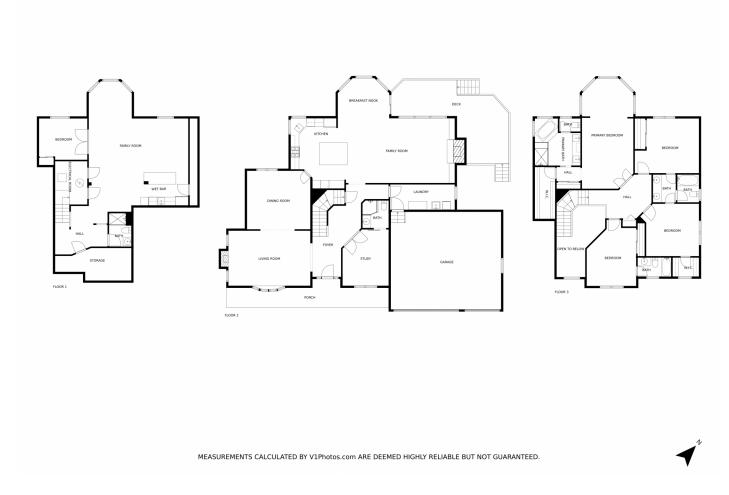

nd 4,439 sq ft of living space. The grand entrance foyer features a towering ceiling and beautiful wood flooring. The main level includes a cozy living room with a fireplace. The kitchen is a chef's dream with stone countertops and stainless steel appliances. The primary bedroom offers a peaceful retreat with a raised ceiling. Outside, there's a snow-covered deck with an outdoor hangout area. The property also has a 3-car garage. Located in Castle Pines, this home is close to top-rated schools, parks, and shopping. Make it yours!







# 423 Thorn Apple Way, Castle Pines, CO 80108 — Main Level







# 423 Thorn Apple Way, Castle Pines, CO 80108 — Upper Level







# 423 Thorn Apple Way, Castle Pines, CO 80108 — Basement







# 423 Thorn Apple Way, Castle Pines, CO 80108 — All Levels