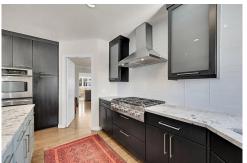

### PROPERTY DETAILS

This stunning home at 423 Thorn Apple Way in Castle Pines, CO offers 5 bedrooms, 5 bathrooms, and 4,439 sq ft of living space. The grand entrance foyer features a towering ceiling and beautiful wood flooring. The main level includes a cozy living room with a fireplace. The kitchen is a chef's dream with stone countertops and stainless steel appliances. The primary bedroom offers a peaceful retreat with a raised ceiling. Outside, there's a snow-covered deck with an outdoor hangout area. The property also has a 3-car garage. Located in Castle Pines, this home is close to top-rated schools, parks, and shopping. Make it yours!

# 423 Thorn Apple Way, Castle Pines, CO 80108 — Main Level