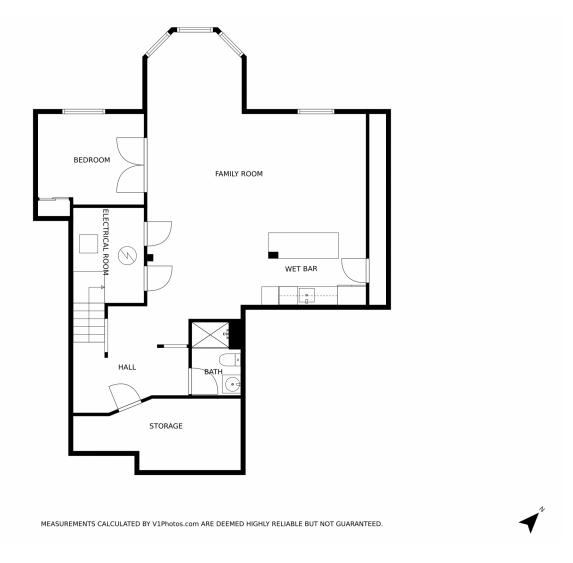

rn Apple Way in Castle Pines, CO offers 5 bedrooms, 5 bathrooms, and 4,439 sq ft of living space. The grand entrance foyer features a towering ceiling and beautiful wood flooring. The main level includes a cozy living room with a fireplace. The kitchen is a chef's dream with stone countertops and stainless steel appliances. The primary bedroom offers a peaceful retreat with a raised ceiling. Outside, there's a snow-covered deck with an outdoor hangout area. The property also has a 3-car garage. Located in Castle Pines, this home is close to top-rated schools, parks, and shopping. Make it yours!







# 423 Thorn Apple Way, Castle Pines, CO 80108 — Main Level







# 423 Thorn Apple Way, Castle Pines, CO 80108 — Upper Level







# 423 Thorn Apple Way, Castle Pines, CO 80108 — Basement







# 423 Thorn Apple Way, Castle Pines, CO 80108 — All Levels