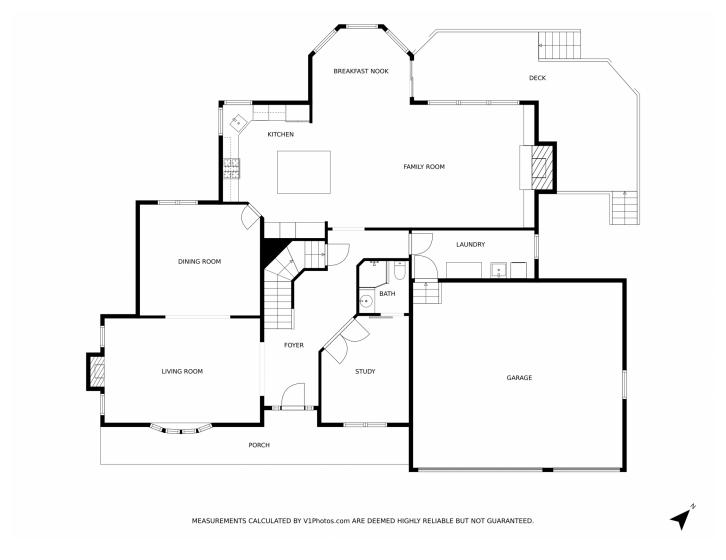

Pines, CO 80108















Single Family



0 4439 SQFT









0.38 Acre

### PROPERTY DETAILS

This stunning home at 423 Thorn Apple Way in Castle Pines, CO offers 5 bedrooms, 5 bathrooms, and 4,439 sq ft of living space. The grand entrance foyer features a towering ceiling and beautiful wood flooring. The main level includes a cozy living room with a fireplace. The kitchen is a chef's dream with stone countertops and stainless steel appliances. The primary bedroom offers a peaceful retreat with a raised ceiling. Outside, there's a snow-covered deck with an outdoor hangout area. The property also has a 3-car garage. Located in Castle Pines, this home is close to top-rated schools, parks, and shopping. Make it yours!







# 423 Thorn Apple Way, Castle Pines, CO 80108 — Main Level







# 423 Thorn Apple Way, Castle Pines, CO 80108 — Upper Level







# 423 Thorn Apple Way, Castle Pines, CO 80108 — Basement







# 423 Thorn Apple Way, Castle Pines, CO 80108 — All Levels