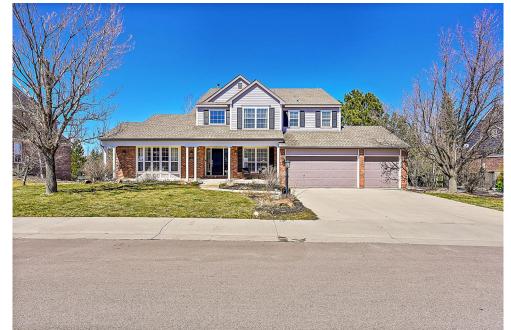

### 423 Thorn Apple Way Castle Pines, CO 80108

Single Family

0 4439 SQFT

0.38 Acre

### PROPERTY DETAILS

This stunning home at 423 Thorn Apple Way in Castle Pines, CO offers 5 bedrooms, 5 bathrooms, and 4,439 sq ft of living space. The grand entrance foyer features a towering ceiling and beautiful wood flooring. The main level includes a cozy living room with a fireplace. The kitchen is a chef's dream with stone countertops and stainless steel appliances. The primary bedroom offers a peaceful retreat with a raised ceiling. Outside, there's a snow-covered deck with an outdoor hangout area. The property also has a 3-car garage. Located in Castle Pines, this home is close to top-rated schools, parks, and shopping. Make it yours!