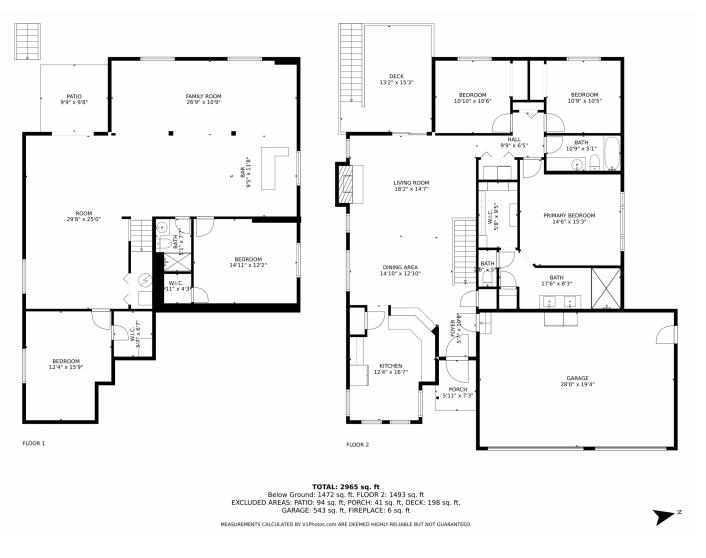

### 2930 Helmsdale Drive, Colorado Springs, CO 80920 – 2\_2930-helmsdale-drive-briargate-colorado-springs-

TOTAL: 2965 sq. ft Below Ground: 1472 sq. ft, FLOOR 2: 1493 sq. ft EXCLUDED AREAS: PATIO: 94 sq. ft, PORCH: 41 sq. ft, DECK: 198 sq. ft, GARAGE: 543 sq. ft, FIREPLACE: 6 sq. ft

MEASUREMENTS CALCULATED BY V1Photos.com ARE DEEMED HIGHLY RELIABLE BUT NOT GUARANTEED.

Disclaimer: Sizes and Dimensions are Approximate, Actual May Vary.

Tina Kepenach 719-291-4165 info@phcmoves.com http://www.phcmoves.com

### 2930 Helmsdale Drive, Colorado Springs, CO 80920 – 2\_2930-helmsdale-drive-briargate-colorado-springs-

**TOTAL: 2965 sq. ft** Below Ground: 1472 sq. ft, FLOOR 2: 1493 sq. ft EXCLUDED AREAS: PATIO: 94 sq. ft, PORCH: 41 sq. ft, DECK: 198 sq. ft, GARAGE: 543 sq. ft, FIREPLACE: 6 sq. ft