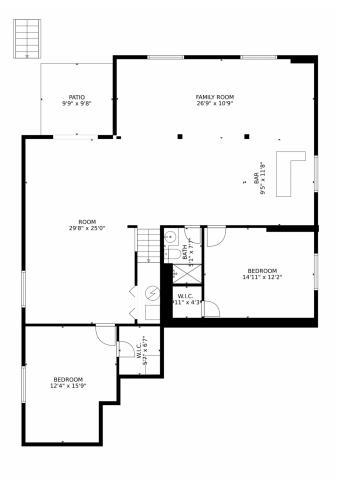

## 2930 Helmsdale Drive, Colorado Springs, CO 80920 — 3\_2930-helmsdale-drive-briargate-colorado-springs-

Disclaimer: Sizes and Dimensions are Approximate, Actual May Vary.

Tina Kepenach 719-291-4165 info@phcmoves.com http://www.phcmoves.com