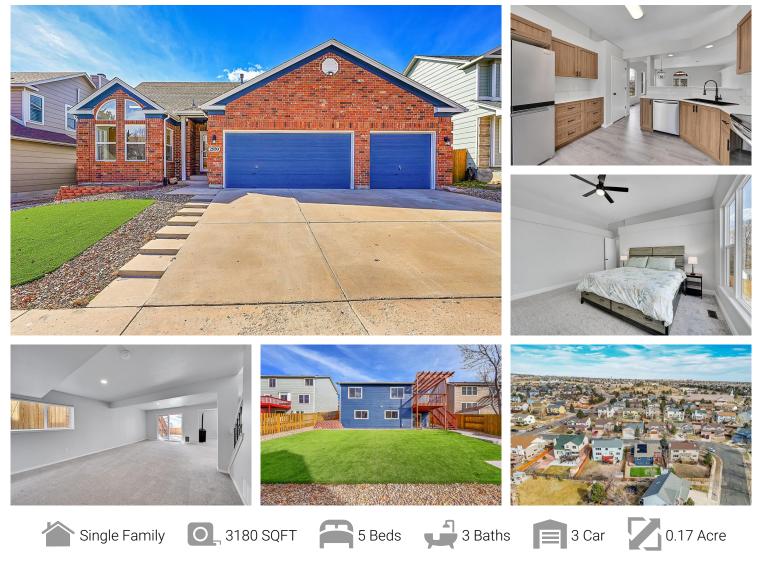

#### 2930 Helmsdale Drive Colorado Springs, CO 80920 COMMUNITY: Summerfield at Briargate

# PROPERTY DETAILS

Welcome to this amazing property in Summerfield at Briargate. This spacious home offers 5 bedrooms, 3 bathrooms, and 3,180 square feet of living space. With a 3-car garage, there's plenty of room for vehicles and storage. The remodeled kitchen features stainless steel appliances, new countertops, and cabinets. The dining area is perfect for entertaining. The living room is cozy with wood flooring and a brick fireplace. The primary bedroom has a carpeted floor, ceiling fan, and a bathroom with dual vanities, a large shower, and a walk-in closet. The basement has 2 bedrooms and 1 bathroom. The outdoor area has a deck with a pergola, perfect for gatherings and enjoying mountain views. The fenced yard offers privacy and a safe space for children and pets. Located in Summerfield at Briargate, you'll have access to parks, schools, and shopping centers. Don't miss this opportunity to own a truly exceptional property in a desirable community.

Tina Kepenach 719-291-4165 info@phcmoves.com http://www.phcmoves.com

企民