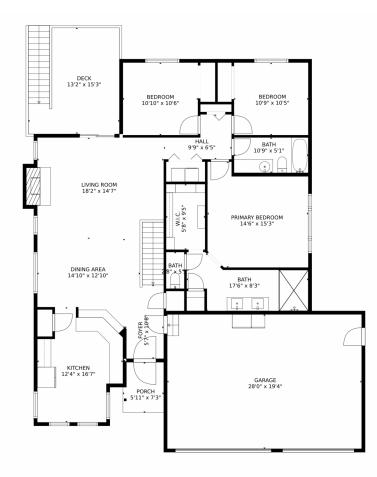

## 2930 Helmsdale Drive, Colorado Springs, CO 80920 — 3\_2930-helmsdale-drive-briargate-colorado-springs-

Disclaimer: Sizes and Dimensions are Approximate, Actual May Vary.

Tina Kepenach 719-291-4165 info@phcmoves.com http://www.phcmoves.com