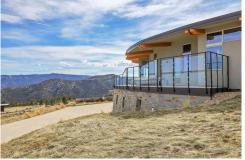

### PROPERTY DETAILS

This energy efficient home is a masterpiece with stunning views of nature and the city. With 4 bedrooms and 4 baths, this 5,111 square-foot residence features high-quality craftsmanship and finishes. The open kitchen has custom cabinetry and upscale appliances. The primary suite on the main level includes a spa bathroom and custom closet. There are two home offices for privacy. The heated 4-car garage is perfect for car collectors. The lower level has an expansive family room, additional bedrooms, and a garage that holds up to 6 cars but can be The property is conveniently located near downtown and Pearl Street.