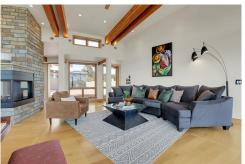

### PROPERTY DETAILS

This energy efficient home is a masterpiece with stunning views of nature and the city. With 4 bedrooms and 4 baths, this 5,111 square-foot residence features high-quality craftsmanship and finishes. The open kitchen has custom cabinetry and upscale appliances. The primary suite on the main level includes a spa bathroom and custom closet. There are two home offices for privacy. The heated 4-car garage is perfect for car collectors. The lower level has an expansive family room, additional bedrooms, and a garage that holds up to 6 cars but can be The property is conveniently located near downtown and Pearl Street.