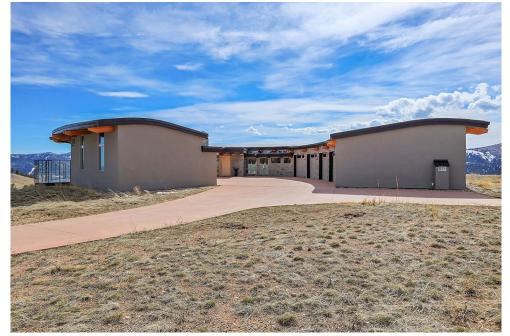

#### 4604 Sunshine Canyon Drive Boulder, CO 80302

**COMMUNITY:** Sunshine Canyon

Single Family

### PROPERTY DETAILS

This energy efficient home is a masterpiece with stunning views of nature and the city. With 4 bedrooms and 4 baths, this 5,111 square-foot residence features high-quality craftsmanship and finishes. The open kitchen has custom cabinetry and upscale appliances. The primary suite on the main level includes a spa bathroom and custom closet. There are two home offices for privacy. The heated 4-car garage is perfect for car collectors. The lower level has an expansive family room, additional bedrooms, and a garage that holds up to 6 cars but can be The property is conveniently located near downtown and Pearl Street.