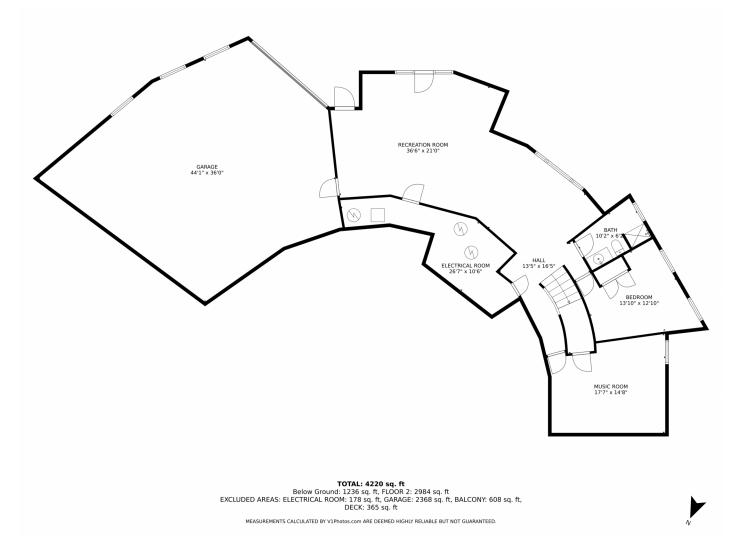

## 4604 Sunshine Canyon Drive, Boulder, CO 80302 — lower level

Disclaimer: Sizes and Dimensions are Approximate, Actual May Vary.

## 4604 Sunshine Canyon Drive, Boulder, CO 80302 — all levels

Disclaimer: Sizes and Dimensions are Approximate, Actual May Vary.