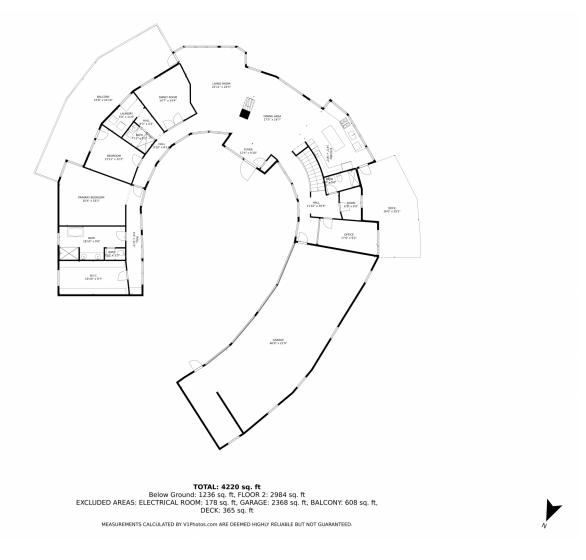

# 4604 Sunshine Canyon Drive, Boulder, CO 80302 — main level

Disclaimer: Sizes and Dimensions are Approximate, Actual May Vary.

## 4604 Sunshine Canyon Drive, Boulder, CO 80302 — all levels

Disclaimer: Sizes and Dimensions are Approximate, Actual May Vary.