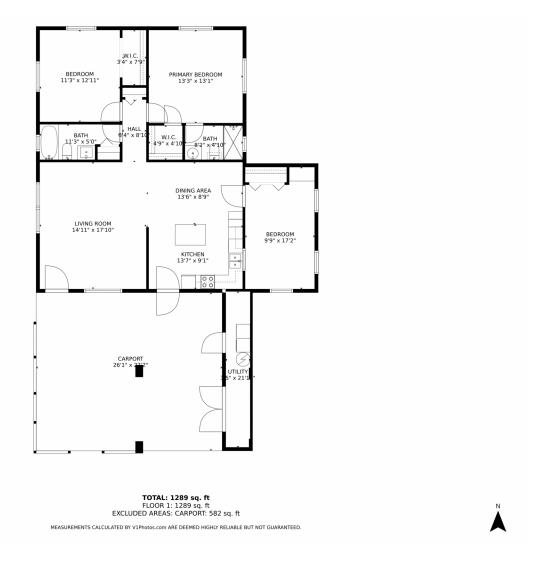

## 433 SW 35th Street, Palm City, FL 34990 — all\_floors\_433\_southwest\_35th\_street\_palm\_city\_wit

Disclaimer: Sizes and Dimensions are Approximate, Actual May Vary.