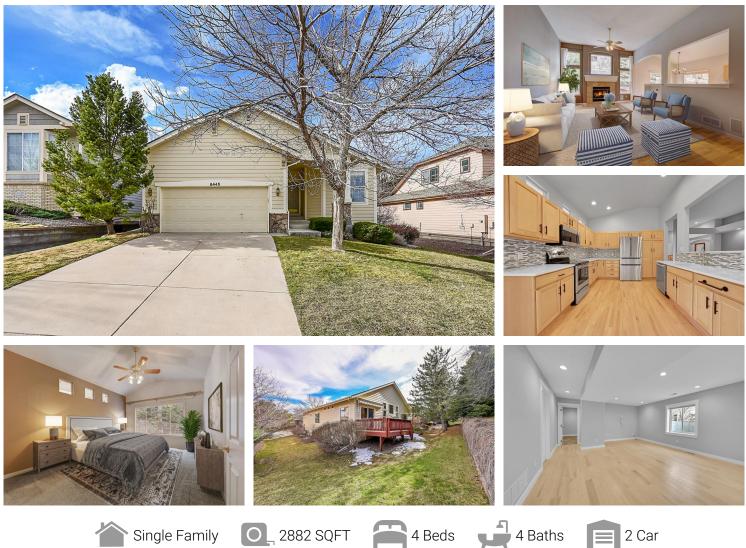

## PROPERTY DETAILS

Welcome to 8445 Brambleridge Drive in Castle Pines, CO! This stunning home has 4 bedrooms, 4 bathrooms, and a 2-car garage. With low maintenance living, including snow removal and lawn care, this ranch style patio home is perfect for a relaxed lifestyle. The open concept floor plan features light wood-style floors, a high ceiling, and a cozy fireplace. The primary bedroom has a connected bathroom, and the spare rooms are versatile for your needs. The kitchen is a chef's delight with stainless steel appliances, quartz countertops, and light cabinetry. Step outside onto the deck and enjoy the Colorado sunshine. This home also offers a large family/media room, two spacious bedrooms, and two bathrooms with Hans Grohe fixtures. With ample storage and a great location, this property is a true gem. Don't miss out on making this your dream home!