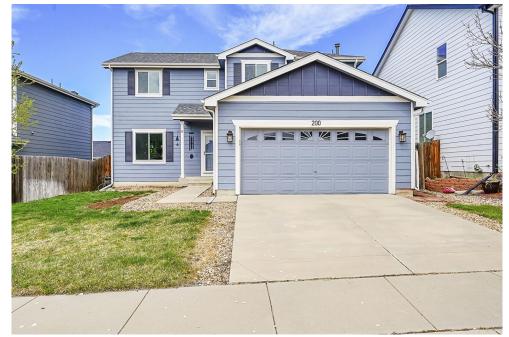

### 200 Bonanza Drive Erie, CO 80516

**COMMUNITY:** Grandview

Single Family

2419 SQFT

2 Car

### PROPERTY DETAILS

This well-maintained home in Erie offers great views, a central location, and lower taxes. It has a new roof, Anlin windows, paint, stainless appliances, bamboo flooring, and more. Enjoy sunsets on the back porch and access nearby trails. The house has ample space with multiple living rooms, a dining room, eat-in kitchen, and a loft upstairs. The master bedroom is spacious and there is a full unfinished basement for storage or future use. This home provides a comfortable living space with flexibility.