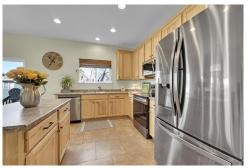

### PROPERTY DETAILS

This well-maintained home in Erie offers great views, a central location, and lower taxes. It has a new roof, Anlin windows, paint, stainless appliances, bamboo flooring, and more. Enjoy sunsets on the back porch and access nearby trails. The house has ample space with multiple living rooms, a dining room, eat-in kitchen, and a loft upstairs. The master bedroom is spacious and there is a full unfinished basement for storage or future use. This home provides a comfortable living space with flexibility.

# 200 Bonanza Drive, Erie, CO 80516 — Main Level