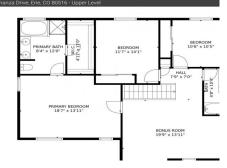

### 200 Bonanza Drive Erie, CO 80516

**COMMUNITY:** Grandview















Single Family



2419 SQFT





2 Car



### PROPERTY DETAILS

This well-maintained home in Erie offers great views, a central location, and lower taxes. It has a new roof, Anlin windows, paint, stainless appliances, bamboo flooring, and more. Enjoy sunsets on the back porch and access nearby trails. The house has ample space with multiple living rooms, a dining room, eat-in kitchen, and a loft upstairs. The master bedroom is spacious and there is a full unfinished basement for storage or future use. This home provides a comfortable living space with flexibility.







# 200 Bonanza Drive, Erie, CO 80516 — Main Level









# 200 Bonanza Drive, Erie, CO 80516 — Upper Level







# 200 Bonanza Drive, Erie, CO 80516 — Lower Level







# 200 Bonanza Drive, Erie, CO 80516 — All Level