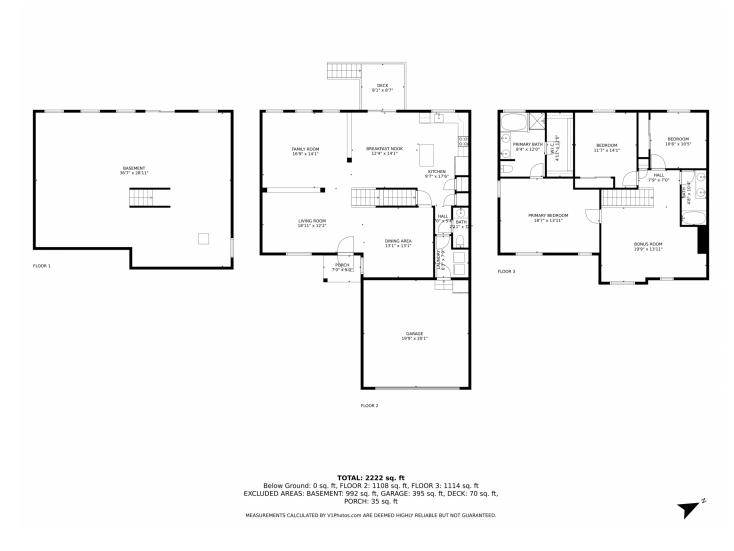

Single Family



2419 SQFT





2 Car



### PROPERTY DETAILS

This well-maintained home in Erie offers great views, a central location, and lower taxes. It has a new roof, Anlin windows, paint, stainless appliances, bamboo flooring, and more. Enjoy sunsets on the back porch and access nearby trails. The house has ample space with multiple living rooms, a dining room, eat-in kitchen, and a loft upstairs. The master bedroom is spacious and there is a full unfinished basement for storage or future use. This home provides a comfortable living space with flexibility.







# 200 Bonanza Drive, Erie, CO 80516 — Main Level









# 200 Bonanza Drive, Erie, CO 80516 — Upper Level







# 200 Bonanza Drive, Erie, CO 80516 — Lower Level







# 200 Bonanza Drive, Erie, CO 80516 — All Levels