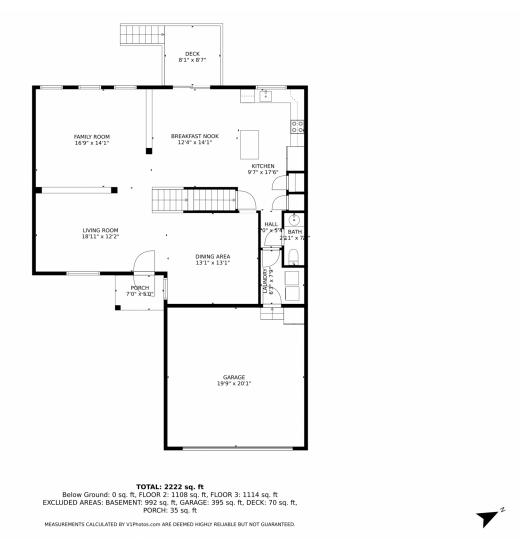

### 200 Bonanza Drive Erie, CO 80516

**COMMUNITY:** Grandview















Single Family



2419 SQFT





2 Car



### PROPERTY DETAILS

This well-maintained home in Erie offers great views, a central location, and lower taxes. It has a new roof, Anlin windows, paint, stainless appliances, bamboo flooring, and more. Enjoy sunsets on the back porch and access nearby trails. The house has ample space with multiple living rooms, a dining room, eat-in kitchen, and a loft upstairs. The master bedroom is spacious and there is a full unfinished basement for storage or future use. This home provides a comfortable living space with flexibility.







# 200 Bonanza Drive, Erie, CO 80516 — Main Level









# 200 Bonanza Drive, Erie, CO 80516 — Upper Level







# 200 Bonanza Drive, Erie, CO 80516 — Lower Level







# 200 Bonanza Drive, Erie, CO 80516 — All Levels