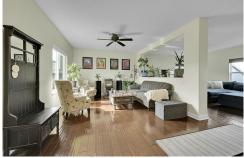

### PROPERTY DETAILS

This well-maintained home in Erie offers great views, a central location, and lower taxes. It has a new roof, Anlin windows, paint, stainless appliances, bamboo flooring, and more. Enjoy sunsets on the back porch and access nearby trails. The house has ample space with multiple living rooms, a dining room, eat-in kitchen, and a loft upstairs. The master bedroom is spacious and there is a full unfinished basement for storage or future use. This home provides a comfortable living space with flexibility.

# 200 Bonanza Drive, Erie, CO 80516 — Main Level