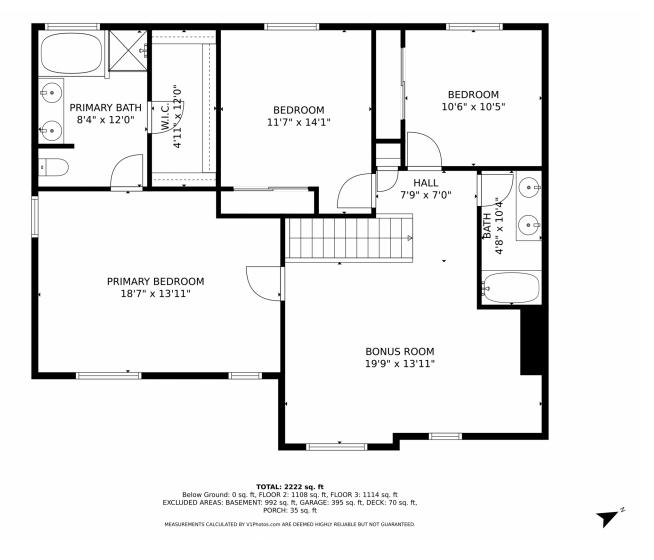

### 200 Bonanza Drive Erie, CO 80516

**COMMUNITY:** Grandview















Single Family



2419 SQFT





2 Car



### PROPERTY DETAILS

This well-maintained home in Erie offers great views, a central location, and lower taxes. It has a new roof, Anlin windows, paint, stainless appliances, bamboo flooring, and more. Enjoy sunsets on the back porch and access nearby trails. The house has ample space with multiple living rooms, a dining room, eat-in kitchen, and a loft upstairs. The master bedroom is spacious and there is a full unfinished basement for storage or future use. This home provides a comfortable living space with flexibility.







# 200 Bonanza Drive, Erie, CO 80516 — Main Level









# 200 Bonanza Drive, Erie, CO 80516 — Upper Level







# 200 Bonanza Drive, Erie, CO 80516 — Lower Level







# 200 Bonanza Drive, Erie, CO 80516 — All Levels