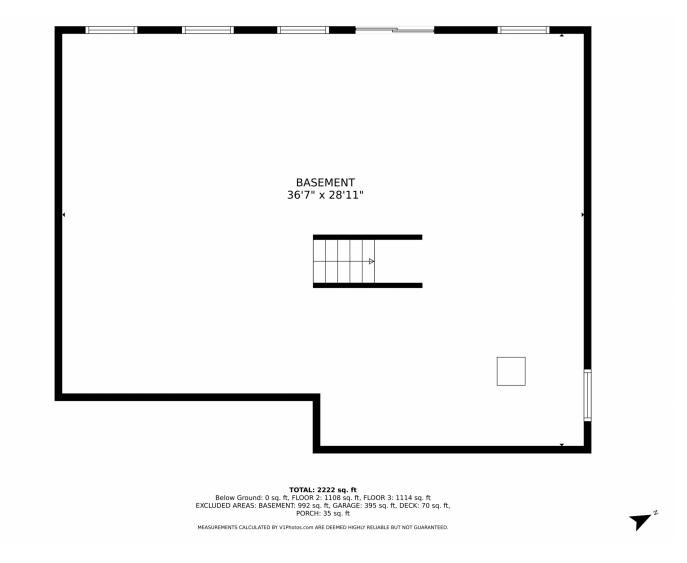

Erie, CO 80516

**COMMUNITY:** Grandview















Single Family



2419 SQFT





2 Car



### PROPERTY DETAILS

This well-maintained home in Erie offers great views, a central location, and lower taxes. It has a new roof, Anlin windows, paint, stainless appliances, bamboo flooring, and more. Enjoy sunsets on the back porch and access nearby trails. The house has ample space with multiple living rooms, a dining room, eat-in kitchen, and a loft upstairs. The master bedroom is spacious and there is a full unfinished basement for storage or future use. This home provides a comfortable living space with flexibility.







# 200 Bonanza Drive, Erie, CO 80516 — Main Level









# 200 Bonanza Drive, Erie, CO 80516 — Upper Level







# 200 Bonanza Drive, Erie, CO 80516 — Lower Level







# 200 Bonanza Drive, Erie, CO 80516 — All Levels