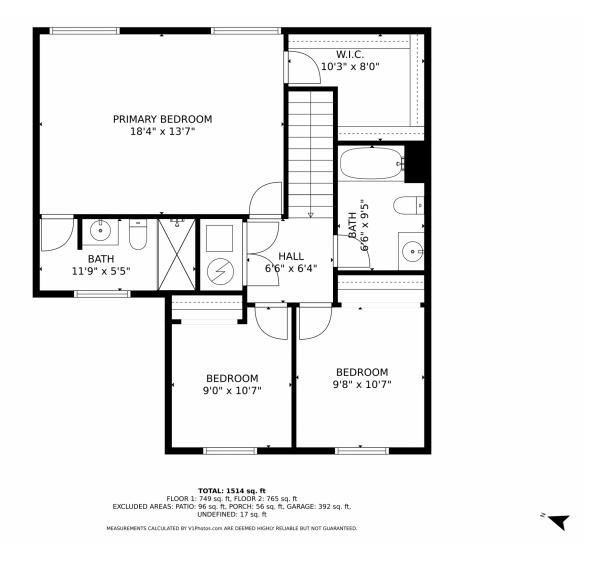

## 7626 Brown Bear Way, Littleton, CO 80125 — Upper Level

Disclaimer: Sizes and Dimensions are Approximate, Actual May Vary.