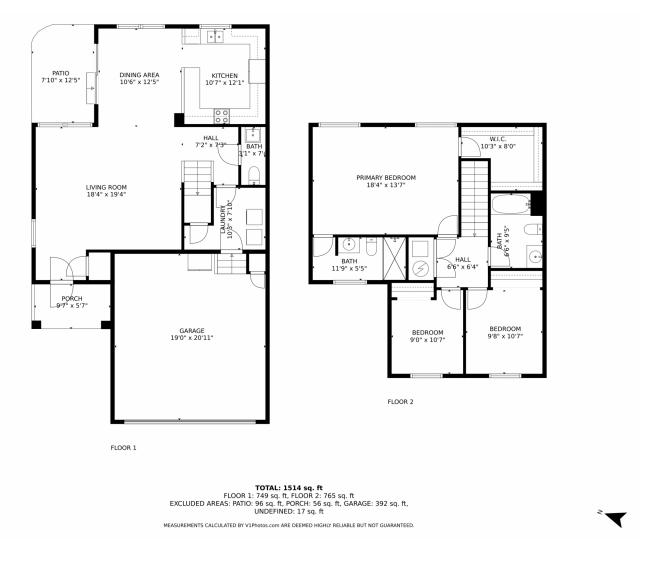

## 7626 Brown Bear Way, Littleton, CO 80125 — Upper Level

Disclaimer: Sizes and Dimensions are Approximate, Actual May Vary.

# 7626 Brown Bear Way, Littleton, CO 80125 — Main Level

Disclaimer: Sizes and Dimensions are Approximate, Actual May Vary.

## 7626 Brown Bear Way, Littleton, CO 80125 — All Levels

Disclaimer: Sizes and Dimensions are Approximate, Actual May Vary.