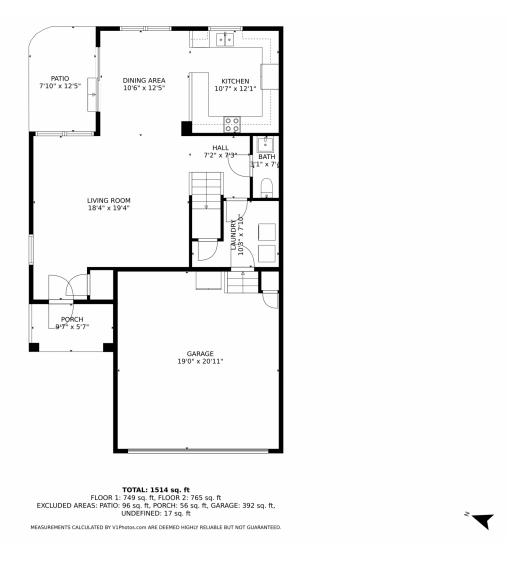

# 7626 Brown Bear Way, Littleton, CO 80125 — Main Level

Disclaimer: Sizes and Dimensions are Approximate, Actual May Vary.