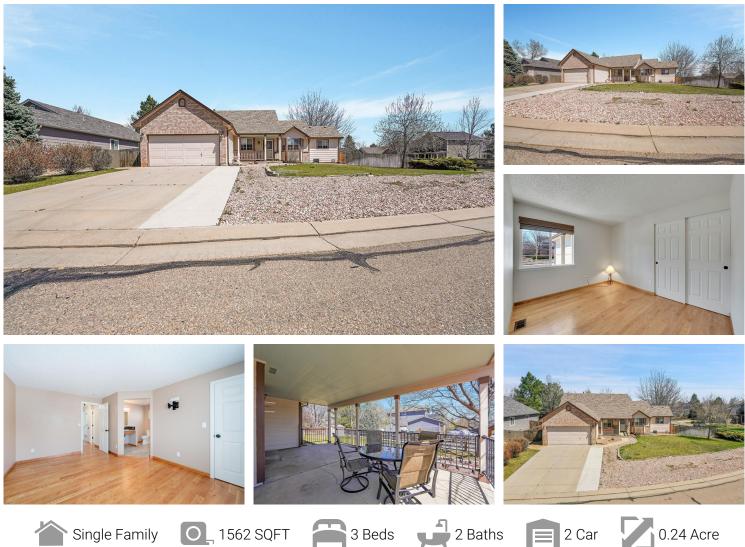

#### 393 Harvest Point Drive Erie, CO 80516

# PROPERTY DETAILS

Stunning Ranch on a corner lot in Meadow Sweet Farm. Move-in ready with all the finishing touches. Impressive oak hardwood flooring throughout the main level. Updated kitchen with Oak cabinets, quartz counters, and S/S appliances. Separate dining area, large living room with soaring ceilings. Private covered patio. Sunroom with tile floors. Primary suite with hardwood floors and attached ADA bathroom. Two additional bedrooms with hardwood flooring. Main level laundry. Unfinished basement for storage. Attached 2 car garage. Xeriscape and grass outside. Backs to trail walkway. Close to schools and park.

Terri Ellerington
S

303-929-8116
s

terri@elevated-team.com
terri@elevated-team.com

https://www.remax.com/real-estate-agents/terri-ellerington-louisville-co/10205130
Image: Complexity of the set of the se