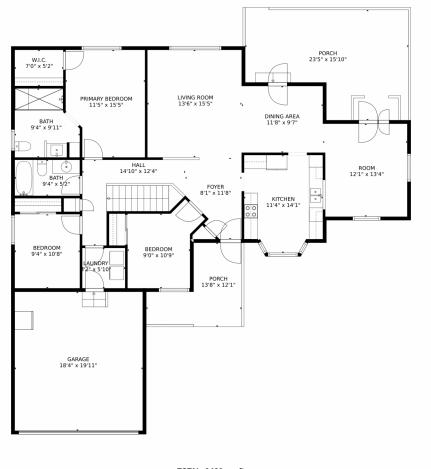

# 393 Harvest Point Drive, Erie, CO 80516 — Main Level

TOTAL: 1491 sq. ft Below Ground: 0 sq. ft, FLOOR 2: 1491 sq. ft EXCLUDED AREAS: BASEMENT: 793 sq. ft, UNDEFINED: 16 sq. ft, GARAGE: 366 sq. ft, PORCH: 424 sq. ft

MEASUREMENTS CALCULATED BY V1Photos.com ARE DEEMED HIGHLY RELIABLE BUT NOT GUARANTEED.

Disclaimer: Sizes and Dimensions are Approximate, Actual May Vary.

Terri Ellerington 303-929-8116 terri@elevated-team.com https://www.remax.com/real-estate-agents/terri-ellerington-louisville-co/102051301