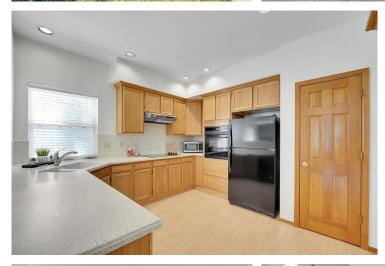

## PROPERTY DETAILS

This spacious end-unit townhouse offers charming curb appeal in an ideal location. With three bedrooms and three bathrooms, enjoy a low maintenance lifestyle and excellent privacy. The living room features vaulted ceilings and oversized windows, with a dual sided gas fireplace connecting to the dining area. The kitchen has solid surface countertops and plenty of light wood cabinetry. The main level includes a primary bedroom with an en suite bath and dual closets, as well as a second bedroom with access to a full hall bath. The upper level has a bedroom and full bathroom, perfect for an office or second primary bedroom. Located near shopping, dining, and Writers Vista Park. Easy access to Mineral and C470. Community amenities include a playground, tennis courts, and swimming pool.