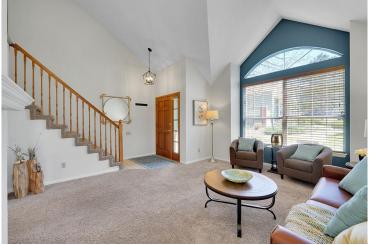

## PROPERTY DETAILS

This spacious end-unit townhouse offers charming curb appeal in an ideal location. With three bedrooms and three bathrooms, enjoy a low maintenance lifestyle and excellent privacy. The living room features vaulted ceilings and oversized windows, with a dual sided gas fireplace connecting to the dining area. The kitchen has solid surface countertops and plenty of light wood cabinetry. The main level includes a primary bedroom with an en suite bath and dual closets, as well as a second bedroom with access to a full hall bath. The upper level has a bedroom and full bathroom, perfect for an office or second primary bedroom. Located near shopping, dining, and Writers Vista Park. Easy access to Mineral and C470. Community amenities include a playground, tennis courts, and swimming pool.