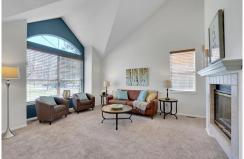

## PROPERTY DETAILS

This spacious end-unit townhouse offers charming curb appeal in an ideal location. With three bedrooms and three bathrooms, enjoy a low maintenance lifestyle and excellent privacy. The living room features vaulted ceilings and oversized windows, with a dual sided gas fireplace connecting to the dining area. The kitchen has solid surface countertops and plenty of light wood cabinetry. The main level includes a primary bedroom with an en suite bath and dual closets, as well as a second bedroom with access to a full hall bath. The upper level has a bedroom and full bathroom, perfect for an office or second primary bedroom. Located near shopping, dining, and Writers Vista Park. Easy access to Mineral and C470. Community amenities include a playground, tennis courts, and swimming pool.