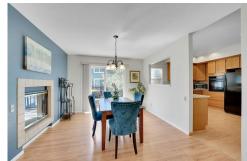

## PROPERTY DETAILS

This spacious end-unit townhouse offers charming curb appeal in an ideal location. With three bedrooms and three bathrooms, enjoy a low maintenance lifestyle and excellent privacy. The living room features vaulted ceilings and oversized windows, with a dual sided gas fireplace connecting to the dining area. The kitchen has solid surface countertops and plenty of light wood cabinetry. The main level includes a primary bedroom with an en suite bath and dual closets, as well as a second bedroom with access to a full hall bath. The upper level has a bedroom and full bathroom, perfect for an office or second primary bedroom. Located near shopping, dining, and Writers Vista Park. Easy access to Mineral and C470. Community amenities include a playground, tennis courts, and swimming pool.