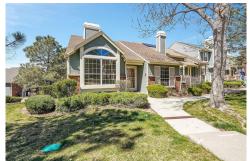

## 2912 West Long Circle #A Littleton, CO 80120

**COMMUNITY**: Southpark

Townhouse

## PROPERTY DETAILS

This spacious end-unit townhouse offers charming curb appeal in an ideal location. With three bedrooms and three bathrooms, enjoy a low maintenance lifestyle and excellent privacy. The living room features vaulted ceilings and oversized windows, with a dual sided gas fireplace connecting to the dining area. The kitchen has solid surface countertops and plenty of light wood cabinetry. The main level includes a primary bedroom with an en suite bath and dual closets, as well as a second bedroom with access to a full hall bath. The upper level has a bedroom and full bathroom, perfect for an office or second primary bedroom. Located near shopping, dining, and Writers Vista Park. Easy access to Mineral and C470. Community amenities include a playground, tennis courts, and swimming pool.