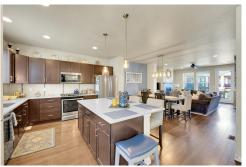

## PROPERTY DETAILS

Discover elegance and comfort in this contemporary townhome in Erie, Boulder County. The covered front patio welcomes you to a sophisticated space with stunning mountain views, perfect for relaxation and entertainment. The modern kitchen features granite countertops, stainless steel appliances, and a spacious island, ideal for social gatherings. The open floor plan includes a great room with a cozy gas fireplace and abundant natural light.