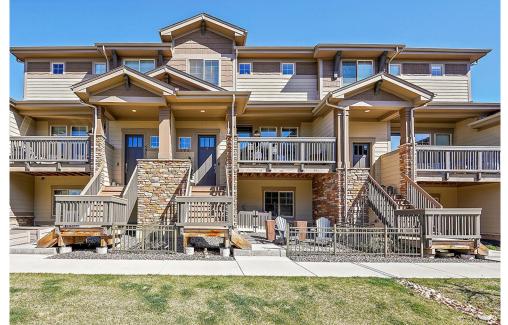

## PROPERTY DETAILS

Discover elegance and comfort in this contemporary townhome in Erie, Boulder County. The covered front patio welcomes you to a sophisticated space with stunning mountain views, perfect for relaxation and entertainment. The modern kitchen features granite countertops, stainless steel appliances, and a spacious island, ideal for social gatherings. The open floor plan includes a great room with a cozy gas fireplace and abundant natural light.