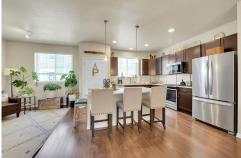

## PROPERTY DETAILS

Discover elegance and comfort in this contemporary townhome in Erie, Boulder County. The covered front patio welcomes you to a sophisticated space with stunning mountain views, perfect for relaxation and entertainment. The modern kitchen features granite countertops, stainless steel appliances, and a spacious island, ideal for social gatherings. The open floor plan includes a great room with a cozy gas fireplace and abundant natural light.