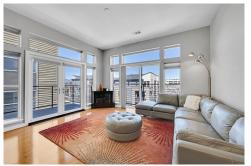

## PROPERTY DETAILS

Amazing condo in Belmar! Flooded in natural light with large windows & overlooks Belmar Square Park. Gourmet kitchen with granite counters, stainless steel appliances & beautiful cabinets. Open great room with Juliet balcony & separate full balcony. Primary bedroom with en suite bathroom & walk-in closet. 2nd bedroom with walk-in closet & full bathroom. Large floorplan with lots of storage space, high ceilings & 2 parking spaces. Steps away from shopping, dining & entertainment. Convenient location with easy access to downtown & the mountains. Move-in ready!