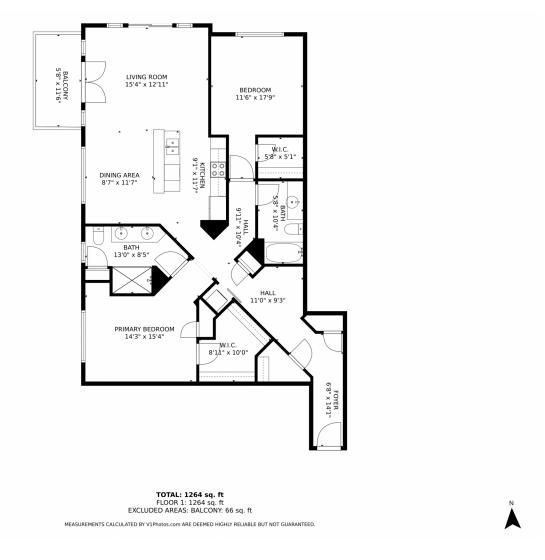

## 7240 W Custer Ave #302, Lakewood, CO 80226 — Main Level

Disclaimer: Sizes and Dimensions are Approximate, Actual May Vary.