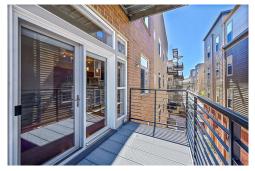

## PROPERTY DETAILS

Amazing condo in Belmar! Flooded in natural light with large windows & overlooks Belmar Square Park. Gourmet kitchen with granite counters, stainless steel appliances & beautiful cabinets. Open great room with Juliet balcony & separate full balcony. Primary bedroom with en suite bathroom & walk-in closet. 2nd bedroom with walk-in closet & full bathroom. Large floorplan with lots of storage space, high ceilings & 2 parking spaces. Steps away from shopping, dining & entertainment. Convenient location with easy access to downtown & the mountains. Move-in ready!