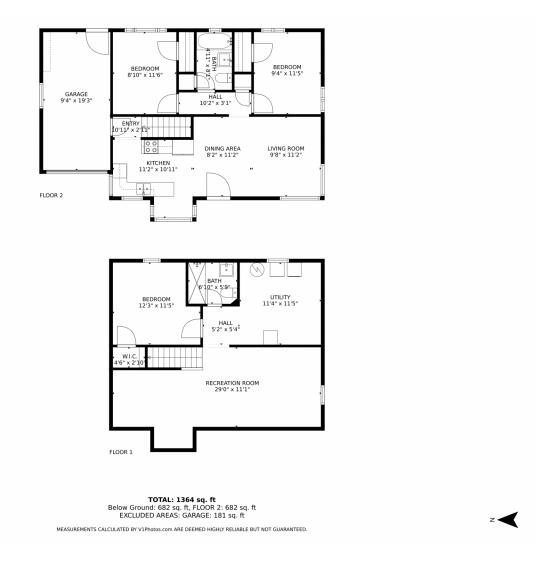

## 3000 Poplar Street, Denver, CO 80207 — main level

Disclaimer: Sizes and Dimensions are Approximate, Actual May Vary.

## 3000 Poplar Street, Denver, CO 80207 — lower level

Disclaimer: Sizes and Dimensions are Approximate, Actual May Vary.

# 3000 Poplar Street, Denver, CO 80207 — all levels

Disclaimer: Sizes and Dimensions are Approximate, Actual May Vary.