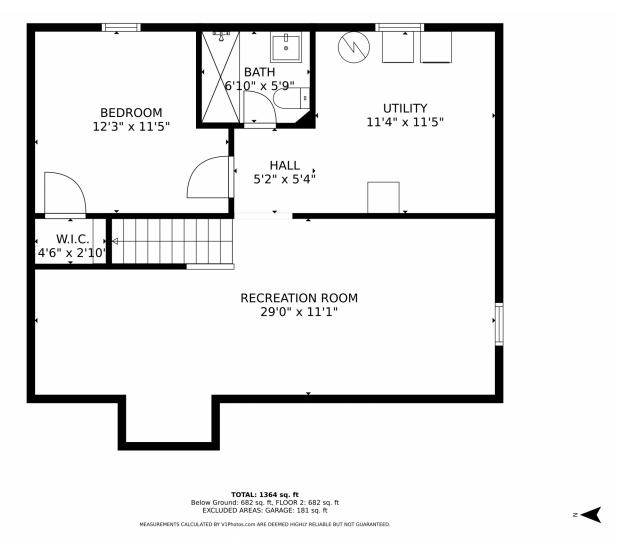

## 3000 Poplar Street, Denver, CO 80207 — lower level

Disclaimer: Sizes and Dimensions are Approximate, Actual May Vary.