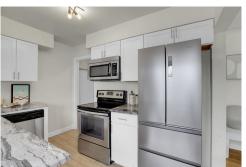

#### PROPERTY DETAILS

Welcome home to this charming mid-century brick bungalow in Denver's Park Hill neighborhood. This delightful home offers a perfect blend of vintage charm and contemporary comfort. The inviting living room features refinished hardwood floors and cove ceilings. The thoughtfully designed kitchen boasts sleek cabinetry, stainless steel appliances, and granite countertops. The main level includes two bedrooms with ample natural light and closet space. The beautifully updated bathroom harmonizes modern fixtures with the home's mid-century aesthetic. The finished basement offers additional living space, a bedroom, and a bathroom. Step outside to enjoy the private backyard with peach trees and raspberry bushes. A one-car garage and plenty of off-street parking add convenience. With fresh paint and modern updates, this home seamlessly blends mid-century charm with contemporary flair. Enjoy the tranquility of your backyard retreat or explore the Park Hill neighborhood from this enchanting bungalow.