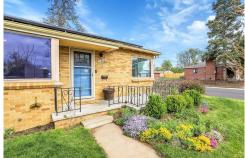

#### PROPERTY DETAILS

Welcome home to this charming mid-century brick bungalow in Denver's Park Hill neighborhood. This delightful home offers a perfect blend of vintage charm and contemporary comfort. The inviting living room features refinished hardwood floors and cove ceilings. The thoughtfully designed kitchen boasts sleek cabinetry, stainless steel appliances, and granite countertops. The main level includes two bedrooms with ample natural light and closet space. The beautifully updated bathroom harmonizes modern fixtures with the home's mid-century aesthetic. The finished basement offers additional living space, a bedroom, and a bathroom. Step outside to enjoy the private backyard with peach trees and raspberry bushes. A one-car garage and plenty of off-street parking add convenience. With fresh paint and modern updates, this home seamlessly blends mid-century charm with contemporary flair. Enjoy the tranquility of your backyard retreat or explore the Park Hill neighborhood from this enchanting bungalow.