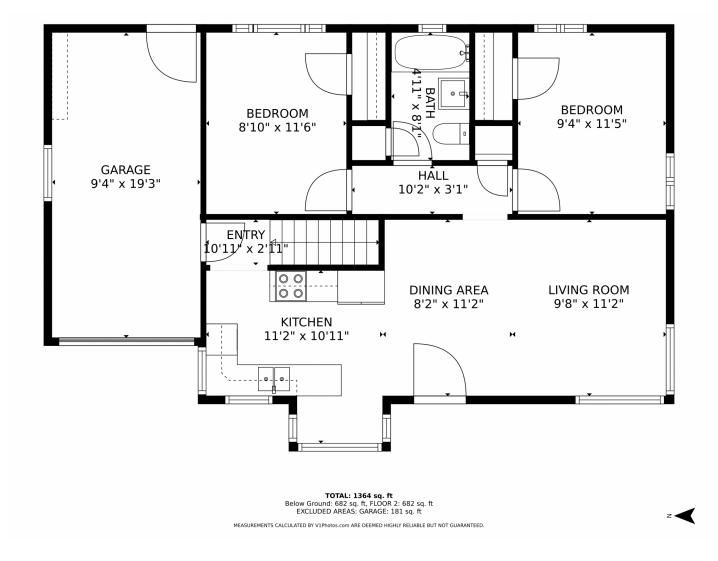

## 3000 Poplar Street, Denver, CO 80207 — main level

Disclaimer: Sizes and Dimensions are Approximate, Actual May Vary.