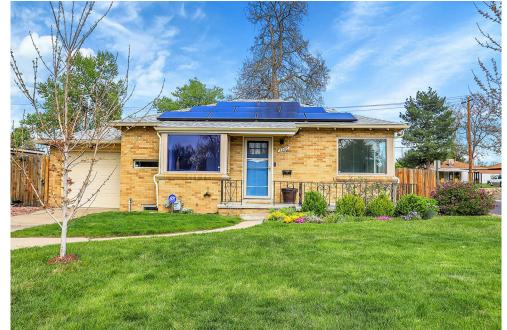

#### 3000 Poplar Street Denver, CO 80207

**COMMUNITY: North Park Hill** 

Single Family

0 1552 SQFT

#### PROPERTY DETAILS

Welcome home to this charming mid-century brick bungalow in Denver's Park Hill neighborhood. This delightful home offers a perfect blend of vintage charm and contemporary comfort. The inviting living room features refinished hardwood floors and cove ceilings. The thoughtfully designed kitchen boasts sleek cabinetry, stainless steel appliances, and granite countertops. The main level includes two bedrooms with ample natural light and closet space. The beautifully updated bathroom harmonizes modern fixtures with the home's mid-century aesthetic. The finished basement offers additional living space, a bedroom, and a bathroom. Step outside to enjoy the private backyard with peach trees and raspberry bushes. A one-car garage and plenty of off-street parking add convenience. With fresh paint and modern updates, this home seamlessly blends mid-century charm with contemporary flair. Enjoy the tranquility of your backyard retreat or explore the Park Hill neighborhood from this enchanting bungalow.