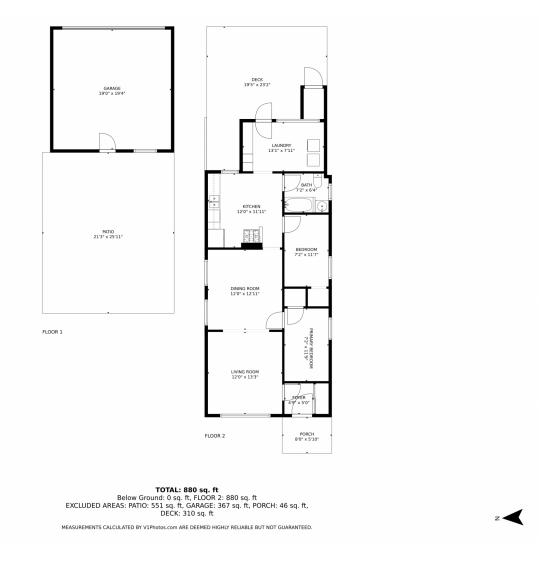

## 948 Inca Street, Denver, CO 80204 — Main Level

Disclaimer: Sizes and Dimensions are Approximate, Actual May Vary.

# 948 Inca Street, Denver, CO 80204 — Garage

Disclaimer: Sizes and Dimensions are Approximate, Actual May Vary.

## 948 Inca Street, Denver, CO 80204 — All Levels

Disclaimer: Sizes and Dimensions are Approximate, Actual May Vary.