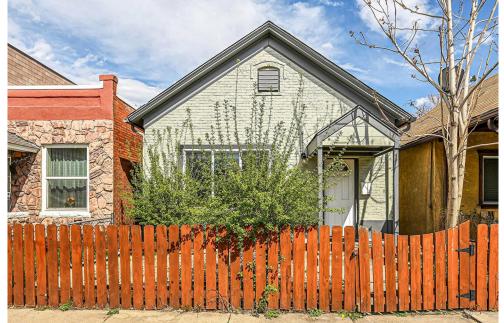

#### 948 Inca Street Denver, CO 80204

**COMMUNITY**: Lincoln Park

Single Family

O \_ 1169 SQFT

0.07 Acre

#### PROPERTY DETAILS

This 1890 Victorian offers city living with privacy. It has two bedrooms and a full bathroom. The living room is perfect for reading. The dining room is ideal for intimate dinners. The backyard is a private oasis, perfect for entertaining. It's located near the Santa Fe Arts District, light rail, and Speer for easy access to Cherry Creek or Cap Hill. You will love this property and all it offers.