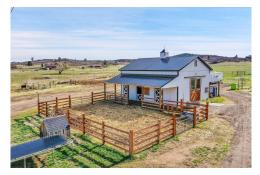

## PROPERTY DETAILS

Charming farmhouse on 20+ acre turn-key ranch! Just minutes from the highway, this serene setting offers nearby horseback riding, hiking, and water activities. The 1920s farmhouse maintains its original charm with modern updates. The barn features custom barn doors, two hay lofts, and can be converted to stalls. The land includes cross fenced pastures, an invisible fence, basketball court, swing set, and additional sheds. Perfect for large animals and both novice and experienced ranchers.