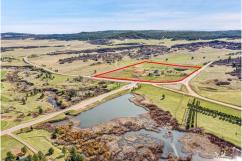

## PROPERTY DETAILS

Charming farmhouse on 20+ acre turn-key ranch! Just minutes from the highway, this serene setting offers nearby horseback riding, hiking, and water activities. The 1920s farmhouse maintains its original charm with modern updates. The barn features custom barn doors, two hay lofts, and can be converted to stalls. The land includes cross fenced pastures, an invisible fence, basketball court, swing set, and additional sheds. Perfect for large animals and both novice and experienced ranchers.