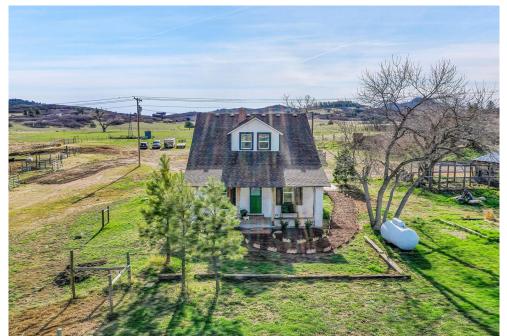

## 8368 S Perry Park Road Larkspur, CO 80118

COMMUNITY: Perry Park

## Turn Key Ranch with 1920s Farmhouse & 20+ Acres

Single Family

0 1540 SQFT

## PROPERTY DETAILS

Charming farmhouse on 20+ acre turn-key ranch! Just minutes from the highway, this serene setting offers nearby horseback riding, hiking, and water activities. The 1920s farmhouse maintains its original charm with modern updates. The barn features custom barn doors, two hay lofts, and can be converted to stalls. The land includes cross fenced pastures, an invisible fence, basketball court, swing set, and additional sheds. Perfect for large animals and both novice and experienced ranchers.