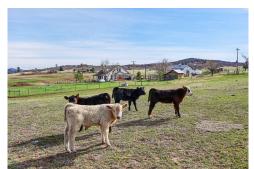

## PROPERTY DETAILS

Charming farmhouse on 20+ acre turn-key ranch! Just minutes from the highway, this serene setting offers nearby horseback riding, hiking, and water activities. The 1920s farmhouse maintains its original charm with modern updates. The barn features custom barn doors, two hay lofts, and can be converted to stalls. The land includes cross fenced pastures, an invisible fence, basketball court, swing set, and additional sheds. Perfect for large animals and both novice and experienced ranchers.