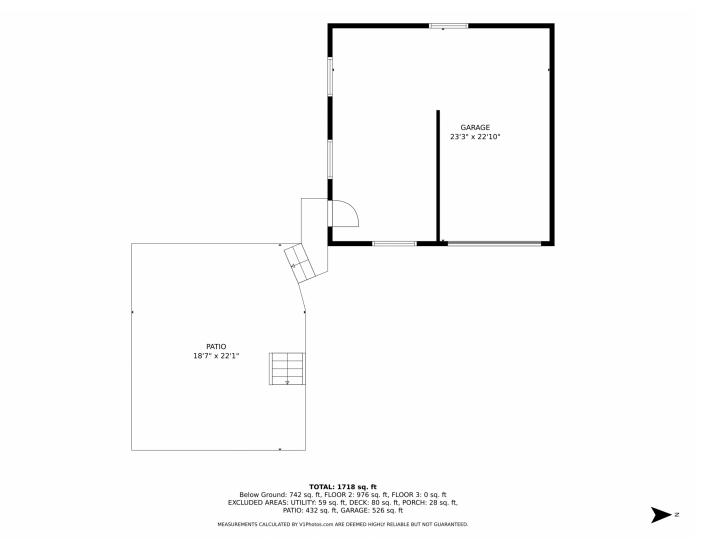

# PROPERTY DETAILS

Welcome to this fantastic, quiet neighborhood with a spacious bi-Level home. The dining room opens to a back balcony and a large backyard, perfect for outdoor activities. The home has new paint and stainless steel appliances. Three bedrooms offer flexibility for various uses. The family room provides additional space for entertainment. The detached garage and long driveway offer ample parking and storage. The location is unbeatable, with nearby parks, walking trails, and shopping options. Don't miss out on this incredible home!