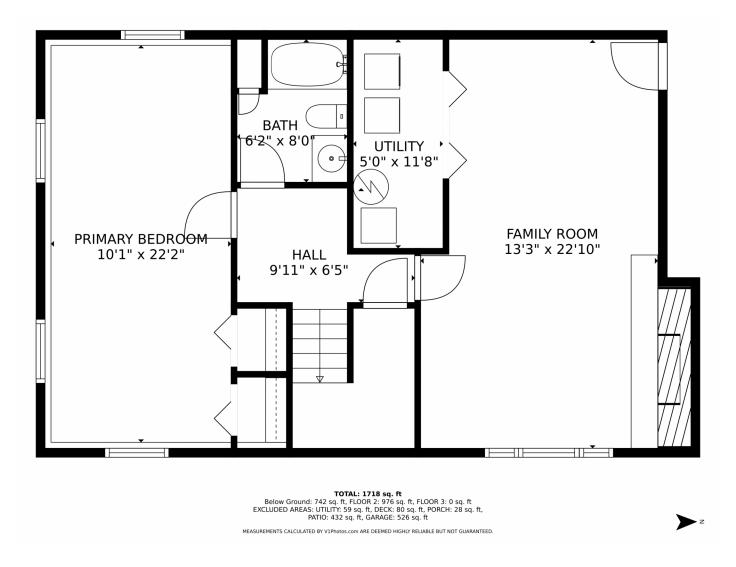

## 11737 Delaware Court, Northglenn, CO 80234 — 2\_11737-delaware-court-northglenn-adams-county-col