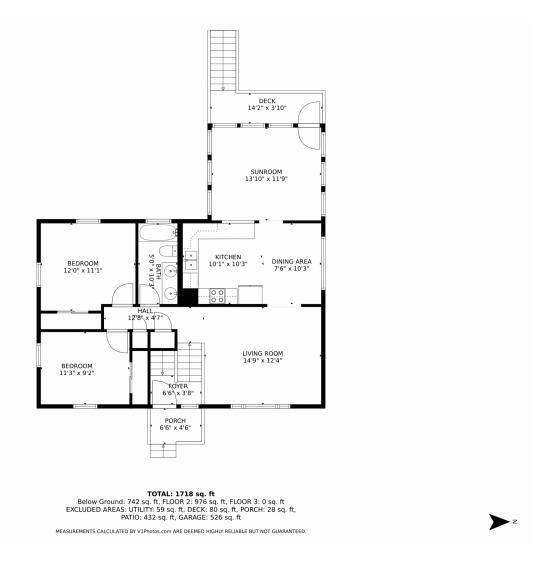

# PROPERTY DETAILS

Welcome to this fantastic, quiet neighborhood with a spacious bi-Level home. The dining room opens to a back balcony and a large backyard, perfect for outdoor activities. The home has new paint and stainless steel appliances. Three bedrooms offer flexibility for various uses. The family room provides additional space for entertainment. The detached garage and long driveway offer ample parking and storage. The location is unbeatable, with nearby parks, walking trails, and shopping options. Don't miss out on this incredible home!