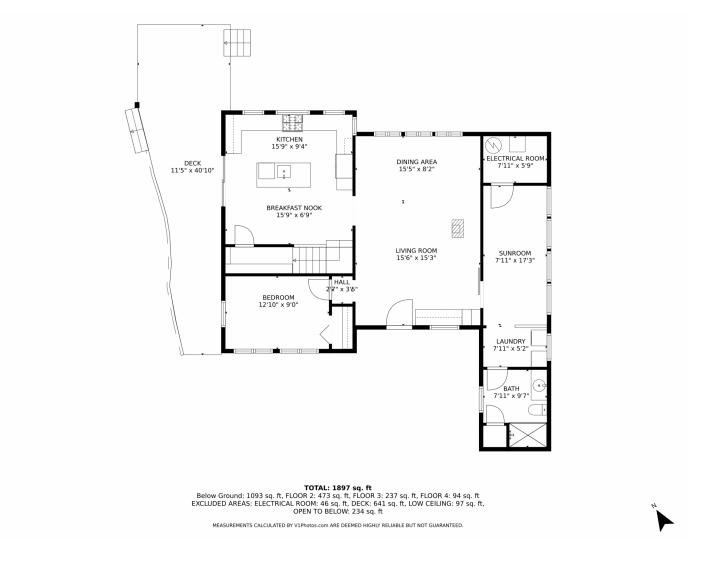

harming move-in-ready home is surrounded by nature on an 8+ acre property with a babbling brook. The remodeled modern farmhouse interior exudes comfort and charm, with hardwood floors, a cozy fireplace, and a stunning kitchen with granite countertops. Enjoy the natural surroundings on the spacious covered deck or in the hot tub under the stars. The upstairs features a spacious primary suite with a walk-in closet and a lovely bathroom. Outside, you'll find a fenced area for pets, a private creek, and plenty of outdoor living space. The property also includes a two-car carport and a storage/workshop building. Close to trails and downtown Evergreen. A rare find for tranguil mountain living with modern comforts. No HOA.











## 32696 Saint Moritz Drive, Evergreen, CO 80439 — main level













## 32696 Saint Moritz Drive, Evergreen, CO 80439 — 2nd level













## 32696 Saint Moritz Drive, Evergreen, CO 80439 — 3rd level













## 32696 Saint Moritz Drive, Evergreen, CO 80439 — storage













## 32696 Saint Moritz Drive, Evergreen, CO 80439 — all levels