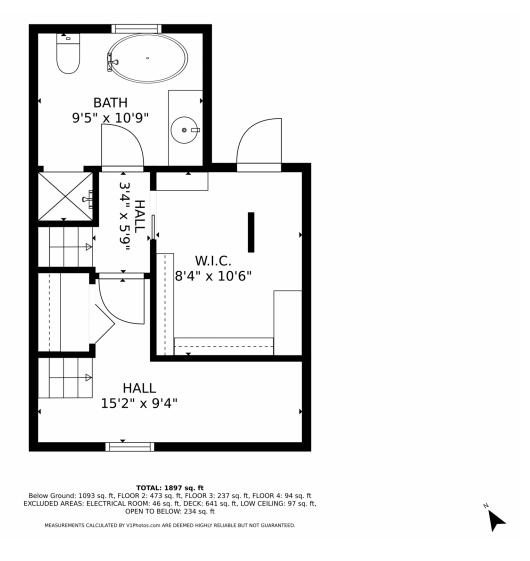

ort and charm, with hardwood floors, a cozy fireplace, and a stunning kitchen with granite countertops. Enjoy the natural surroundings on the spacious covered deck or in the hot tub under the stars. The upstairs features a spacious primary suite with a walk-in closet and a lovely bathroom. Outside, you'll find a fenced area for pets, a private creek, and plenty of outdoor living space. The property also includes a two-car carport and a storage/workshop building. Close to trails and downtown Evergreen. A rare find for tranguil mountain living with modern comforts. No HOA.











## 32696 Saint Moritz Drive, Evergreen, CO 80439 — main level













## 32696 Saint Moritz Drive, Evergreen, CO 80439 — 2nd level













## 32696 Saint Moritz Drive, Evergreen, CO 80439 — 3rd level













## 32696 Saint Moritz Drive, Evergreen, CO 80439 — storage













## 32696 Saint Moritz Drive, Evergreen, CO 80439 — all levels