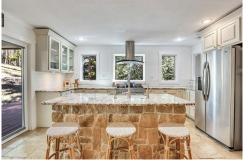

### PROPERTY DETAILS

Welcome to your serene oasis! This charming move-in-ready home is surrounded by nature on an 8+ acre property with a babbling brook. The remodeled modern farmhouse interior exudes comfort and charm, with hardwood floors, a cozy fireplace, and a stunning kitchen with granite countertops. Enjoy the natural surroundings on the spacious covered deck or in the hot tub under the stars. The upstairs features a spacious primary suite with a walk-in closet and a lovely bathroom. Outside, you'll find a fenced area for pets, a private creek, and plenty of outdoor living space. The property also includes a two-car carport and a storage/workshop building. Close to trails and downtown Evergreen. A rare find for tranguil mountain living with modern comforts. No HOA.