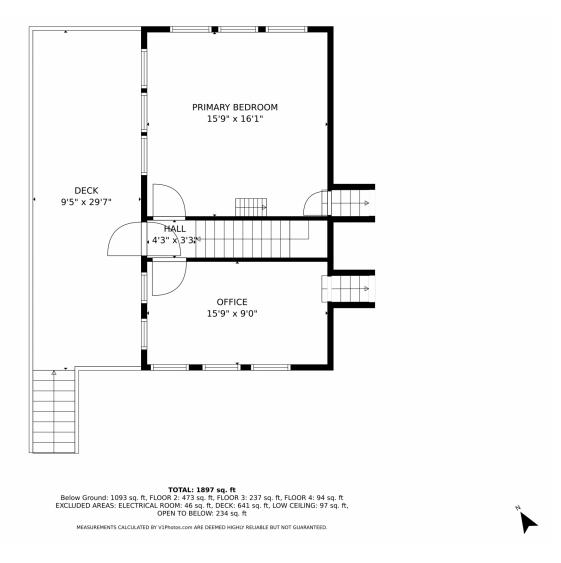

with a babbling brook. The remodeled modern farmhouse interior exudes comfort and charm, with hardwood floors, a cozy fireplace, and a stunning kitchen with granite countertops. Enjoy the natural surroundings on the spacious covered deck or in the hot tub under the stars. The upstairs features a spacious primary suite with a walk-in closet and a lovely bathroom. Outside, you'll find a fenced area for pets, a private creek, and plenty of outdoor living space. The property also includes a two-car carport and a storage/workshop building. Close to trails and downtown Evergreen. A rare find for tranguil mountain living with modern comforts. No HOA.











## 32696 Saint Moritz Drive, Evergreen, CO 80439 — main level













## 32696 Saint Moritz Drive, Evergreen, CO 80439 — 2nd level













## 32696 Saint Moritz Drive, Evergreen, CO 80439 — 3rd level













## 32696 Saint Moritz Drive, Evergreen, CO 80439 — storage













## 32696 Saint Moritz Drive, Evergreen, CO 80439 — all levels