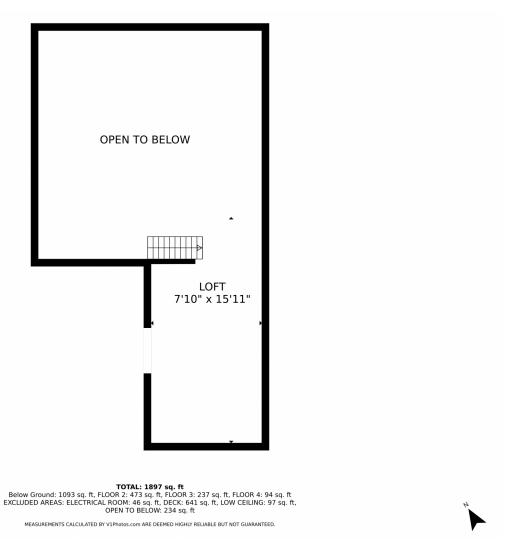

tchen with granite countertops. Enjoy the natural surroundings on the spacious covered deck or in the hot tub under the stars. The upstairs features a spacious primary suite with a walk-in closet and a lovely bathroom. Outside, you'll find a fenced area for pets, a private creek, and plenty of outdoor living space. The property also includes a two-car carport and a storage/workshop building. Close to trails and downtown Evergreen. A rare find for tranguil mountain living with modern comforts. No HOA.











## 32696 Saint Moritz Drive, Evergreen, CO 80439 — main level













## 32696 Saint Moritz Drive, Evergreen, CO 80439 — 2nd level













## 32696 Saint Moritz Drive, Evergreen, CO 80439 — 3rd level













## 32696 Saint Moritz Drive, Evergreen, CO 80439 — storage













## 32696 Saint Moritz Drive, Evergreen, CO 80439 — all levels