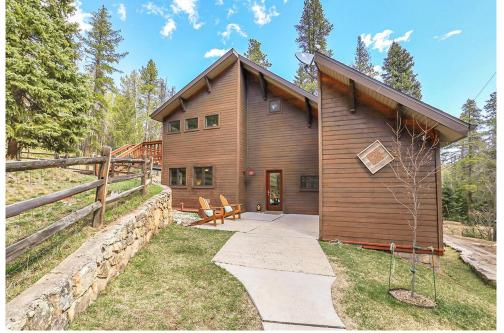

# 32696 Saint Moritz Drive Evergreen, CO 80439

**COMMUNITY**: Evergreen

Single Family

### PROPERTY DETAILS

Welcome to your serene oasis! This charming move-in-ready home is surrounded by nature on an 8+ acre property with a babbling brook. The remodeled modern farmhouse interior exudes comfort and charm, with hardwood floors, a cozy fireplace, and a stunning kitchen with granite countertops. Enjoy the natural surroundings on the spacious covered deck or in the hot tub under the stars. The upstairs features a spacious primary suite with a walk-in closet and a lovely bathroom. Outside, you'll find a fenced area for pets, a private creek, and plenty of outdoor living space. The property also includes a two-car carport and a storage/workshop building. Close to trails and downtown Evergreen. A rare find for tranguil mountain living with modern comforts. No HOA.