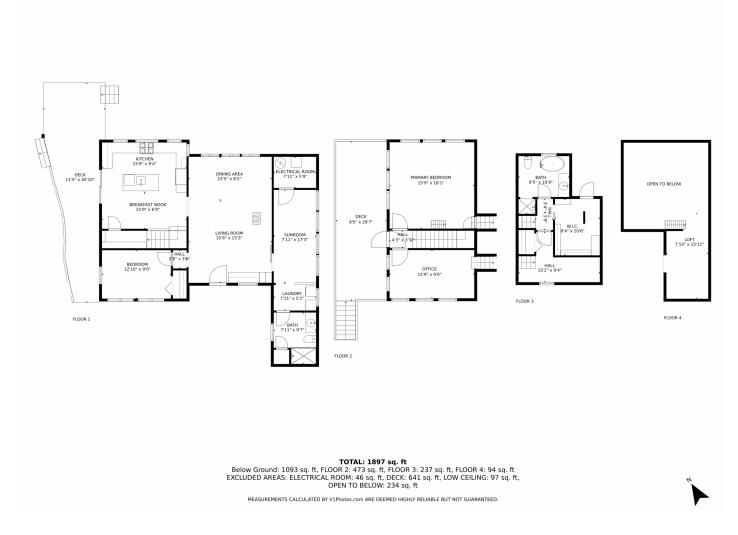

ous covered deck or in the hot tub under the stars. The upstairs features a spacious primary suite with a walk-in closet and a lovely bathroom. Outside, you'll find a fenced area for pets, a private creek, and plenty of outdoor living space. The property also includes a two-car carport and a storage/workshop building. Close to trails and downtown Evergreen. A rare find for tranguil mountain living with modern comforts. No HOA.











## 32696 Saint Moritz Drive, Evergreen, CO 80439 — main level













## 32696 Saint Moritz Drive, Evergreen, CO 80439 — 2nd level













## 32696 Saint Moritz Drive, Evergreen, CO 80439 — 3rd level













## 32696 Saint Moritz Drive, Evergreen, CO 80439 — storage













## 32696 Saint Moritz Drive, Evergreen, CO 80439 — all levels