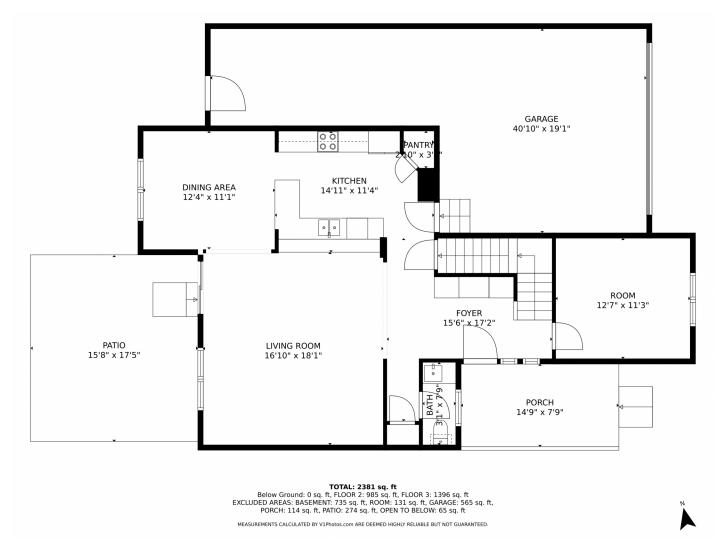

### 1791 Avery Plaza Street Severance, CO 80550

**COMMUNITY:** Hidden Valley Farm













Single Family











# PROPERTY DETAILS

Welcome to your dream home in Hidden Valley by St. Aubyn Homes. This beautiful property boasts four bedrooms, three bathrooms, and a three-car tandem garage for plenty of storage. Located on a prime corner lot, it's just one block from Severance Middle School. Don't miss your chance to own this stunning home!









## 1791 Avery Plaza Street, Severance, CO 80550 — Main Level













## 1791 Avery Plaza Street, Severance, CO 80550 — Upper Level













## 1791 Avery Plaza Street, Severance, CO 80550 — Lower Level













## 1791 Avery Plaza Street, Severance, CO 80550 — All Levels