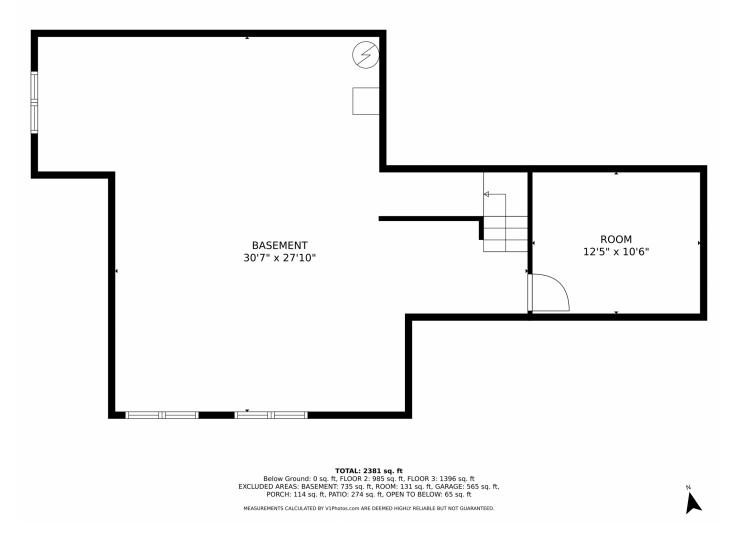

### 1791 Avery Plaza Street Severance, CO 80550

**COMMUNITY:** Hidden Valley Farm













Single Family











# PROPERTY DETAILS

Welcome to your dream home in Hidden Valley by St. Aubyn Homes. This beautiful property boasts four bedrooms, three bathrooms, and a three-car tandem garage for plenty of storage. Located on a prime corner lot, it's just one block from Severance Middle School. Don't miss your chance to own this stunning home!









## 1791 Avery Plaza Street, Severance, CO 80550 — Main Level













## 1791 Avery Plaza Street, Severance, CO 80550 — Upper Level













## 1791 Avery Plaza Street, Severance, CO 80550 — Lower Level













## 1791 Avery Plaza Street, Severance, CO 80550 — All Levels