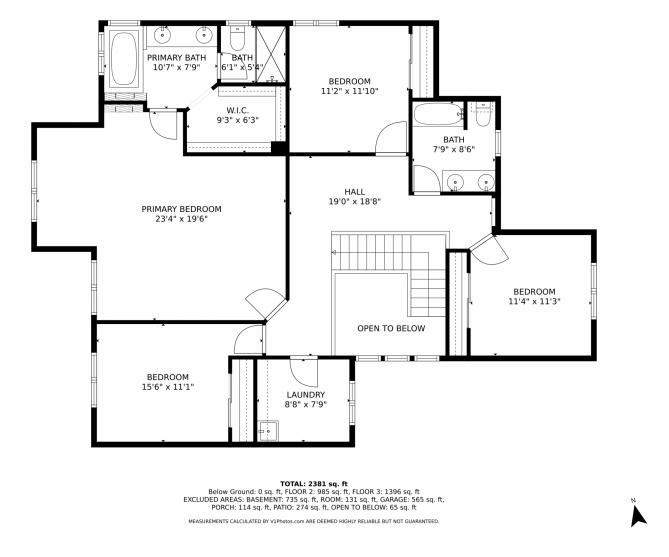

### 1791 Avery Plaza Street Severance, CO 80550

**COMMUNITY:** Hidden Valley Farm













Single Family











# PROPERTY DETAILS

Welcome to your dream home in Hidden Valley by St. Aubyn Homes. This beautiful property boasts four bedrooms, three bathrooms, and a three-car tandem garage for plenty of storage. Located on a prime corner lot, it's just one block from Severance Middle School. Don't miss your chance to own this stunning home!









## 1791 Avery Plaza Street, Severance, CO 80550 — Main Level













## 1791 Avery Plaza Street, Severance, CO 80550 — Upper Level













## 1791 Avery Plaza Street, Severance, CO 80550 — Lower Level













## 1791 Avery Plaza Street, Severance, CO 80550 — All Levels