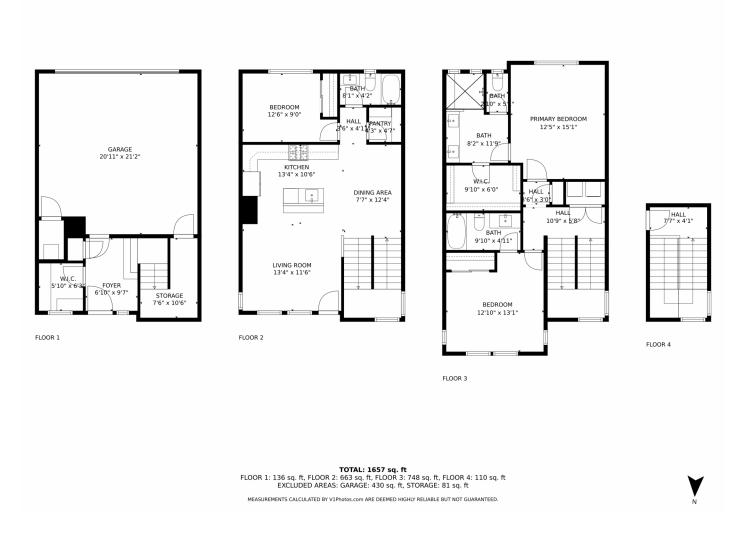

#### 554 E Hinsdale Avenue Littleton, CO 80122

**COMMUNITY**: Littleton Village

Single Family

1760 SQFT 3 Beds 3 Baths 2 Car 0.05 Acre

#### PROPERTY DETAILS

Contemporary 3-story + rooftop terrace in Littleton Village. 3-bed/3-bath single family home on a corner lot. Spacious mainfloor great room with natural light. Kitchen with stainless appliances, gas stove, quartz countertops, white cabinetry, and walkin pantry. Huge rooftop deck with city and mountain views. Extra storage space and 2-car garage. Well-maintained. Close to dining, shopping, entertainment, and trails. Easy access to Downtown Littleton and golf courses. Low maintenance living. Call George for a showing.