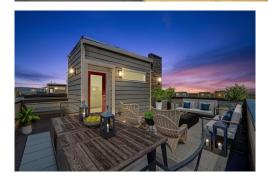

#### PROPERTY DETAILS

Contemporary 3-story + rooftop terrace in Littleton Village. 3-bed/3-bath single family home on a corner lot. Spacious mainfloor great room with natural light. Kitchen with stainless appliances, gas stove, quartz countertops, white cabinetry, and walkin pantry. Huge rooftop deck with city and mountain views. Extra storage space and 2-car garage. Well-maintained. Close to dining, shopping, entertainment, and trails. Easy access to Downtown Littleton and golf courses. Low maintenance living. Call George for a showing.