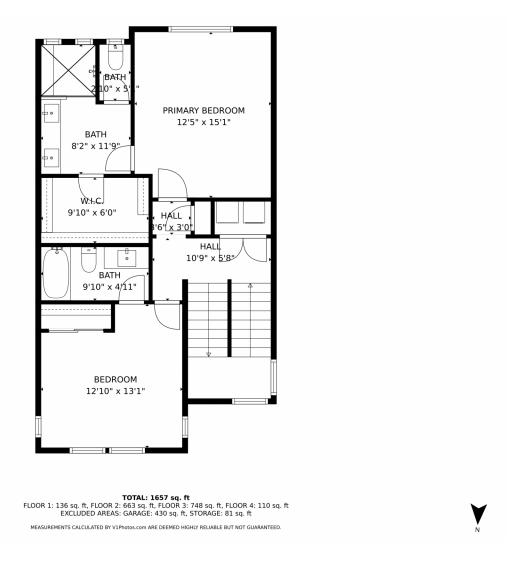

#### 554 E Hinsdale Avenue Littleton, CO 80122

**COMMUNITY**: Littleton Village

Single Family

1760 SQFT 3 Beds 3 Baths 2 Car 0.05 Acre

#### PROPERTY DETAILS

Contemporary 3-story + rooftop terrace in Littleton Village. 3-bed/3-bath single family home on a corner lot. Spacious mainfloor great room with natural light. Kitchen with stainless appliances, gas stove, quartz countertops, white cabinetry, and walkin pantry. Huge rooftop deck with city and mountain views. Extra storage space and 2-car garage. Well-maintained. Close to dining, shopping, entertainment, and trails. Easy access to Downtown Littleton and golf courses. Low maintenance living. Call George for a showing.