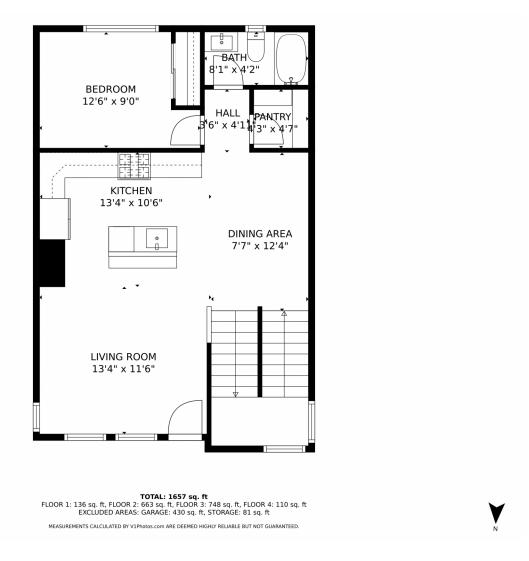

#### 554 E Hinsdale Avenue Littleton, CO 80122

**COMMUNITY**: Littleton Village

Single Family

1760 SQFT 3 Beds 3 Baths 2 Car 0.05 Acre

#### PROPERTY DETAILS

Contemporary 3-story + rooftop terrace in Littleton Village. 3-bed/3-bath single family home on a corner lot. Spacious mainfloor great room with natural light. Kitchen with stainless appliances, gas stove, quartz countertops, white cabinetry, and walkin pantry. Huge rooftop deck with city and mountain views. Extra storage space and 2-car garage. Well-maintained. Close to dining, shopping, entertainment, and trails. Easy access to Downtown Littleton and golf courses. Low maintenance living. Call George for a showing.