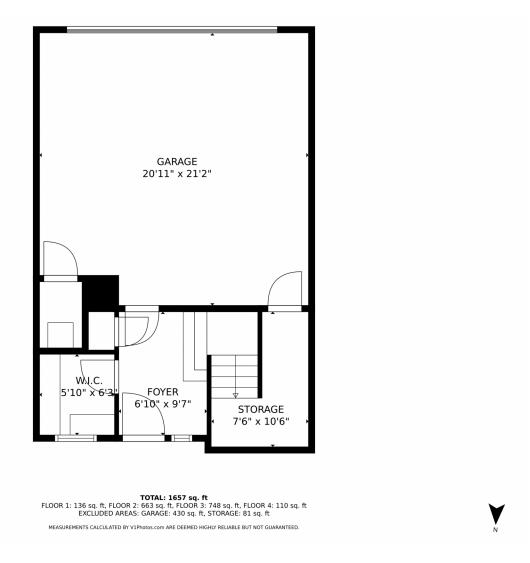

#### 554 E Hinsdale Avenue Littleton, CO 80122

**COMMUNITY**: Littleton Village

Single Family

1760 SQFT 3 Beds 3 Baths 2 Car 0.05 Acre

#### PROPERTY DETAILS

Contemporary 3-story + rooftop terrace in Littleton Village. 3-bed/3-bath single family home on a corner lot. Spacious mainfloor great room with natural light. Kitchen with stainless appliances, gas stove, quartz countertops, white cabinetry, and walkin pantry. Huge rooftop deck with city and mountain views. Extra storage space and 2-car garage. Well-maintained. Close to dining, shopping, entertainment, and trails. Easy access to Downtown Littleton and golf courses. Low maintenance living. Call George for a showing.