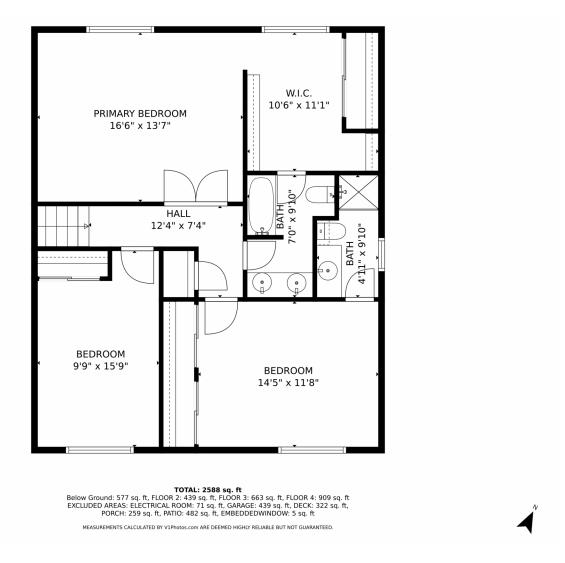

CO 80228 **COMMUNITY:** Green Mountain















Single Family











### PROPERTY DETAILS

This Green Mountain home has it all! Brazilian cherry hardwood floors, updated kitchen with granite countertops, indoor/outdoor entertaining space, private backyard with hot tub and pool, cozy gas fireplace, spacious primary bedroom with ensuite bathroom, and more. The basement features a large rec room, 4th bedroom, and in-home hair salon. The front deck and landscaped yard are stunning, and the home also includes solar panels for lower electric bills. Located near hiking trails, Red Rocks Amphitheatre, and amenities. Don't miss out, schedule a showing today!











# 13421 W Wesley Ave, Lakewood, CO 80228 — Main Level











# 13421 W Wesley Ave, Lakewood, CO 80228 — Upper Level











# 13421 W Wesley Ave, Lakewood, CO 80228 — Lower Level











# 13421 W Wesley Ave, Lakewood, CO 80228 — Basement Level











# 13421 W Wesley Ave, Lakewood, CO 80228 — All Levels