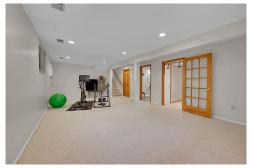

### PROPERTY DETAILS

This Green Mountain home has it all! Brazilian cherry hardwood floors, updated kitchen with granite countertops, indoor/outdoor entertaining space, private backyard with hot tub and pool, cozy gas fireplace, spacious primary bedroom with ensuite bathroom, and more. The basement features a large rec room, 4th bedroom, and in-home hair salon. The front deck and landscaped yard are stunning, and the home also includes solar panels for lower electric bills. Located near hiking trails, Red Rocks Amphitheatre, and amenities. Don't miss out, schedule a showing today!

# 13421 W Wesley Ave, Lakewood, CO 80228 — Basement Level