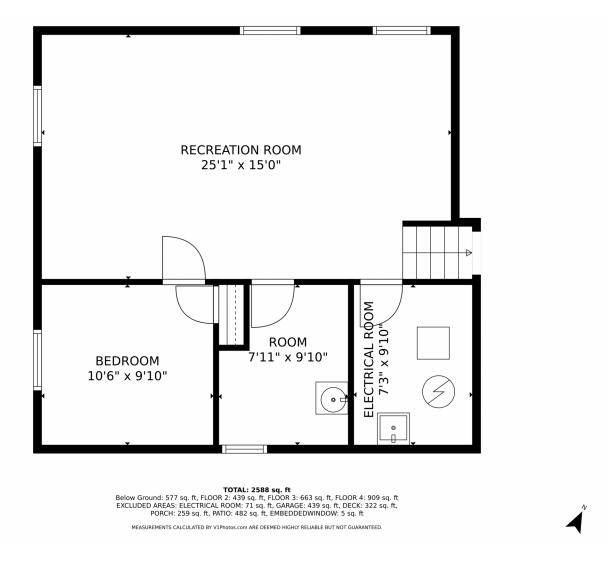

l! Brazilian cherry hardwood floors, updated kitchen with granite countertops, indoor/outdoor entertaining space, private backyard with hot tub and pool, cozy gas fireplace, spacious primary bedroom with ensuite bathroom, and more. The basement features a large rec room, 4th bedroom, and in-home hair salon. The front deck and landscaped yard are stunning, and the home also includes solar panels for lower electric bills. Located near hiking trails, Red Rocks Amphitheatre, and amenities. Don't miss out, schedule a showing today!











# 13421 W Wesley Ave, Lakewood, CO 80228 — Main Level











# 13421 W Wesley Ave, Lakewood, CO 80228 — Upper Level











# 13421 W Wesley Ave, Lakewood, CO 80228 — Lower Level











# 13421 W Wesley Ave, Lakewood, CO 80228 — Basement Level











# 13421 W Wesley Ave, Lakewood, CO 80228 — All Levels