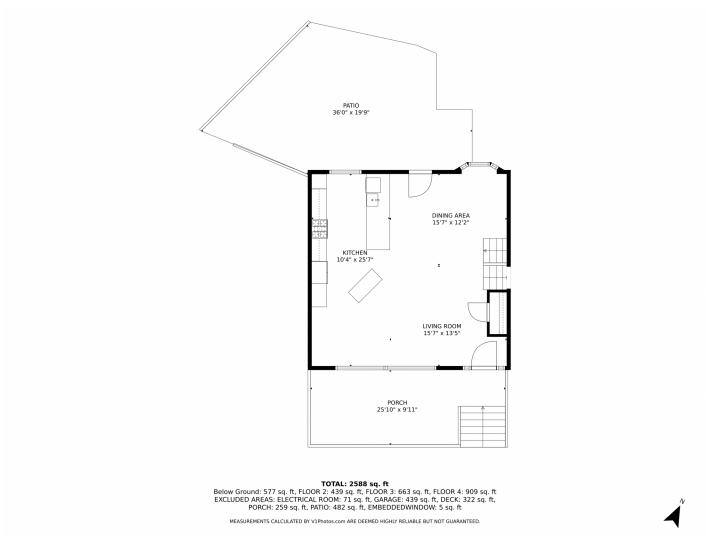

### 13421 W Wesley Ave Lakewood, CO 80228 **COMMUNITY:** Green Mountain















Single Family











### PROPERTY DETAILS

This Green Mountain home has it all! Brazilian cherry hardwood floors, updated kitchen with granite countertops, indoor/outdoor entertaining space, private backyard with hot tub and pool, cozy gas fireplace, spacious primary bedroom with ensuite bathroom, and more. The basement features a large rec room, 4th bedroom, and in-home hair salon. The front deck and landscaped yard are stunning, and the home also includes solar panels for lower electric bills. Located near hiking trails, Red Rocks Amphitheatre, and amenities. Don't miss out, schedule a showing today!











# 13421 W Wesley Ave, Lakewood, CO 80228 — Main Level











# 13421 W Wesley Ave, Lakewood, CO 80228 — Upper Level











# 13421 W Wesley Ave, Lakewood, CO 80228 — Lower Level











# 13421 W Wesley Ave, Lakewood, CO 80228 — Basement Level











# 13421 W Wesley Ave, Lakewood, CO 80228 — All Levels