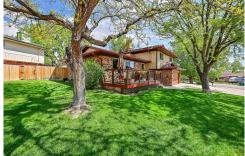

### PROPERTY DETAILS

This Green Mountain home has it all! Brazilian cherry hardwood floors, updated kitchen with granite countertops, indoor/outdoor entertaining space, private backyard with hot tub and pool, cozy gas fireplace, spacious primary bedroom with ensuite bathroom, and more. The basement features a large rec room, 4th bedroom, and in-home hair salon. The front deck and landscaped yard are stunning, and the home also includes solar panels for lower electric bills. Located near hiking trails, Red Rocks Amphitheatre, and amenities. Don't miss out, schedule a showing today!