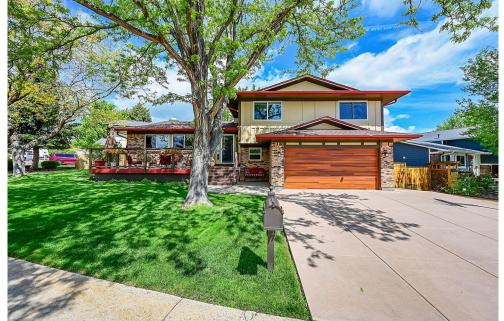

### 13421 W Wesley Ave Lakewood, CO 80228 **COMMUNITY:** Green Mountain

Single Family

### PROPERTY DETAILS

This Green Mountain home has it all! Brazilian cherry hardwood floors, updated kitchen with granite countertops, indoor/outdoor entertaining space, private backyard with hot tub and pool, cozy gas fireplace, spacious primary bedroom with ensuite bathroom, and more. The basement features a large rec room, 4th bedroom, and in-home hair salon. The front deck and landscaped yard are stunning, and the home also includes solar panels for lower electric bills. Located near hiking trails, Red Rocks Amphitheatre, and amenities. Don't miss out, schedule a showing today!