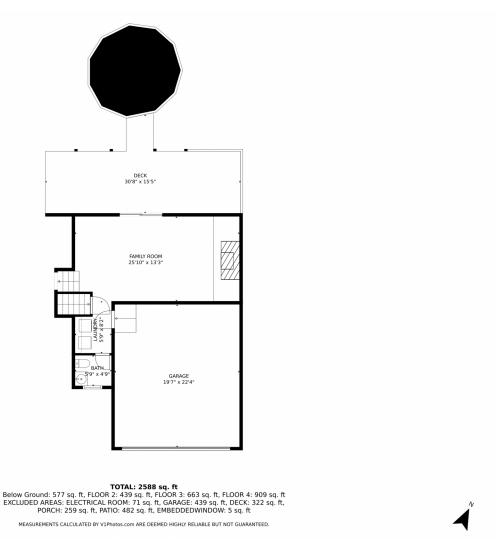

y











### PROPERTY DETAILS

This Green Mountain home has it all! Brazilian cherry hardwood floors, updated kitchen with granite countertops, indoor/outdoor entertaining space, private backyard with hot tub and pool, cozy gas fireplace, spacious primary bedroom with ensuite bathroom, and more. The basement features a large rec room, 4th bedroom, and in-home hair salon. The front deck and landscaped yard are stunning, and the home also includes solar panels for lower electric bills. Located near hiking trails, Red Rocks Amphitheatre, and amenities. Don't miss out, schedule a showing today!











# 13421 W Wesley Ave, Lakewood, CO 80228 — Main Level











# 13421 W Wesley Ave, Lakewood, CO 80228 — Upper Level











# 13421 W Wesley Ave, Lakewood, CO 80228 — Lower Level











# 13421 W Wesley Ave, Lakewood, CO 80228 — Basement Level











# 13421 W Wesley Ave, Lakewood, CO 80228 — All Levels