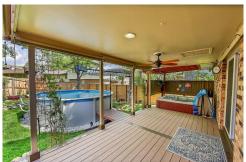

### PROPERTY DETAILS

This Green Mountain home has it all! Brazilian cherry hardwood floors, updated kitchen with granite countertops, indoor/outdoor entertaining space, private backyard with hot tub and pool, cozy gas fireplace, spacious primary bedroom with ensuite bathroom, and more. The basement features a large rec room, 4th bedroom, and in-home hair salon. The front deck and landscaped yard are stunning, and the home also includes solar panels for lower electric bills. Located near hiking trails, Red Rocks Amphitheatre, and amenities. Don't miss out, schedule a showing today!