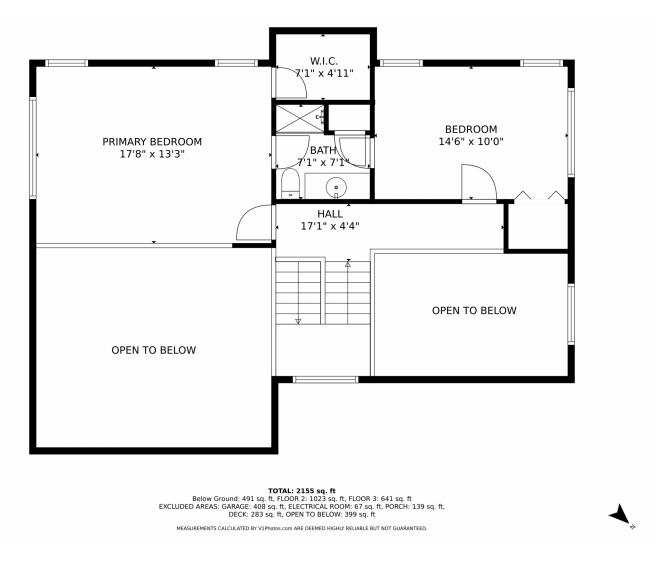

eds 2/1 Baths 2 Car 1 Acre





### PROPERTY DETAILS

This Floyd Hill home offers stunning views and executive-level convenience. With 3 bedrooms and 2.5 bathrooms, it is only 15 minutes away from Evergreen amenities. The great room features vaulted ceilings, a woodburning fireplace, and large windows, providing a bright and open feel. The deck and outdoor space offer incredible views and are perfect for entertaining. The primary suite upstairs has an attached bedroom/flex space. The basement includes a rec room with a wet bar. The home has a paved driveway, a two-car garage, and a brand new septic tank. It is move-in ready and just 40 minutes away from skiing.











# 405 Hy Vu Drive, Evergreen, CO 80439 — Main Level













# 405 Hy Vu Drive, Evergreen, CO 80439 — Upper Level













# 405 Hy Vu Drive, Evergreen, CO 80439 — Lower Level













# 405 Hy Vu Drive, Evergreen, CO 80439 — All Levels