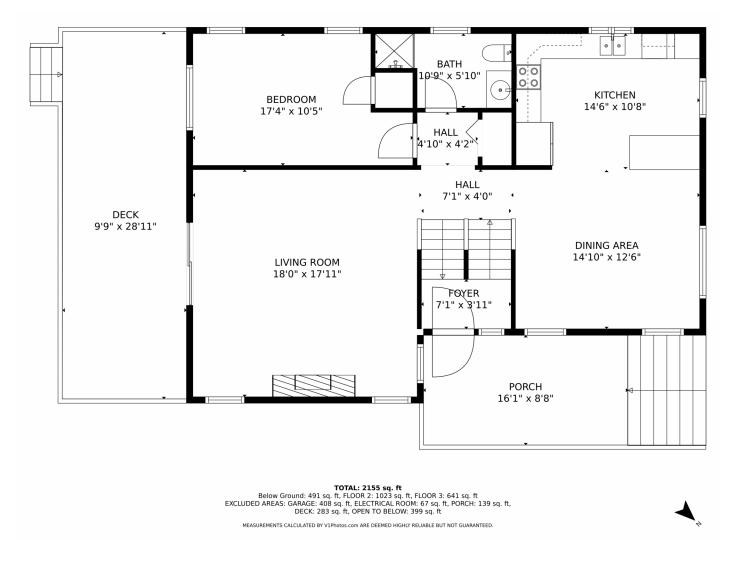

TY:** Hyland Hills















Single Family





2320 SQFT 3 Beds 2/1 Baths 2 Car 1 Acre





### PROPERTY DETAILS

This Floyd Hill home offers stunning views and executive-level convenience. With 3 bedrooms and 2.5 bathrooms, it is only 15 minutes away from Evergreen amenities. The great room features vaulted ceilings, a woodburning fireplace, and large windows, providing a bright and open feel. The deck and outdoor space offer incredible views and are perfect for entertaining. The primary suite upstairs has an attached bedroom/flex space. The basement includes a rec room with a wet bar. The home has a paved driveway, a two-car garage, and a brand new septic tank. It is move-in ready and just 40 minutes away from skiing.











# 405 Hy Vu Drive, Evergreen, CO 80439 — Main Level













# 405 Hy Vu Drive, Evergreen, CO 80439 — Upper Level













# 405 Hy Vu Drive, Evergreen, CO 80439 — Lower Level













# 405 Hy Vu Drive, Evergreen, CO 80439 — All Levels