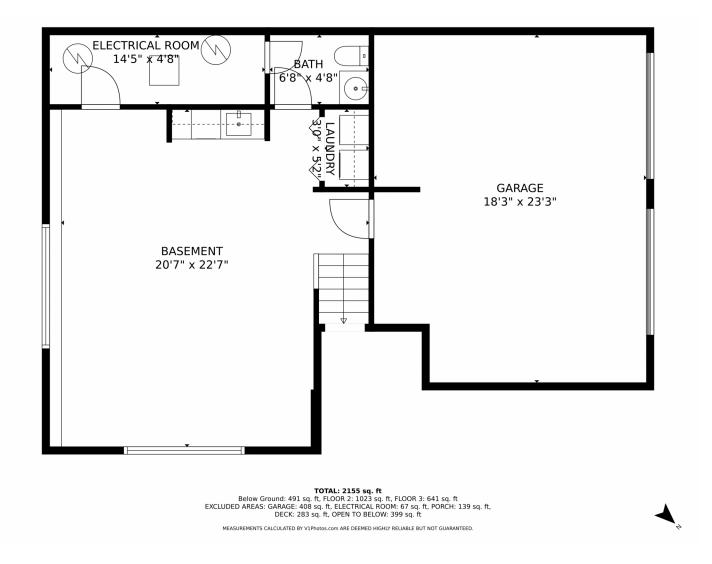

ill home offers stunning views and executive-level convenience. With 3 bedrooms and 2.5 bathrooms, it is only 15 minutes away from Evergreen amenities. The great room features vaulted ceilings, a woodburning fireplace, and large windows, providing a bright and open feel. The deck and outdoor space offer incredible views and are perfect for entertaining. The primary suite upstairs has an attached bedroom/flex space. The basement includes a rec room with a wet bar. The home has a paved driveway, a two-car garage, and a brand new septic tank. It is move-in ready and just 40 minutes away from skiing.











# 405 Hy Vu Drive, Evergreen, CO 80439 — Main Level













# 405 Hy Vu Drive, Evergreen, CO 80439 — Upper Level













# 405 Hy Vu Drive, Evergreen, CO 80439 — Lower Level













# 405 Hy Vu Drive, Evergreen, CO 80439 — All Levels