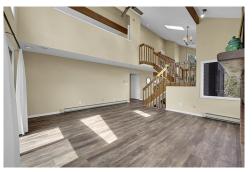

### PROPERTY DETAILS

This Floyd Hill home offers stunning views and executive-level convenience. With 3 bedrooms and 2.5 bathrooms, it is only 15 minutes away from Evergreen amenities. The great room features vaulted ceilings, a woodburning fireplace, and large windows, providing a bright and open feel. The deck and outdoor space offer incredible views and are perfect for entertaining. The primary suite upstairs has an attached bedroom/flex space. The basement includes a rec room with a wet bar. The home has a paved driveway, a two-car garage, and a brand new septic tank. It is move-in ready and just 40 minutes away from skiing.