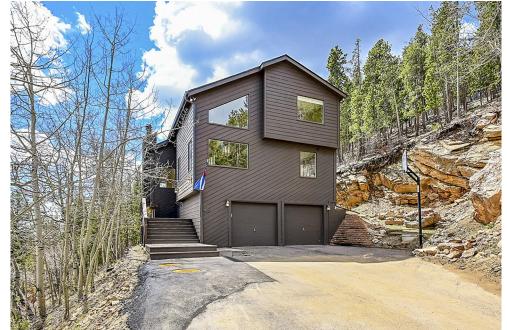

### 405 Hy Vu Drive Evergreen, CO 80439 **COMMUNITY:** Hyland Hills

Single Family

2320 SQFT 3 Beds 2/1 Baths 2 Car 1 Acre

### PROPERTY DETAILS

This Floyd Hill home offers stunning views and executive-level convenience. With 3 bedrooms and 2.5 bathrooms, it is only 15 minutes away from Evergreen amenities. The great room features vaulted ceilings, a woodburning fireplace, and large windows, providing a bright and open feel. The deck and outdoor space offer incredible views and are perfect for entertaining. The primary suite upstairs has an attached bedroom/flex space. The basement includes a rec room with a wet bar. The home has a paved driveway, a two-car garage, and a brand new septic tank. It is move-in ready and just 40 minutes away from skiing.