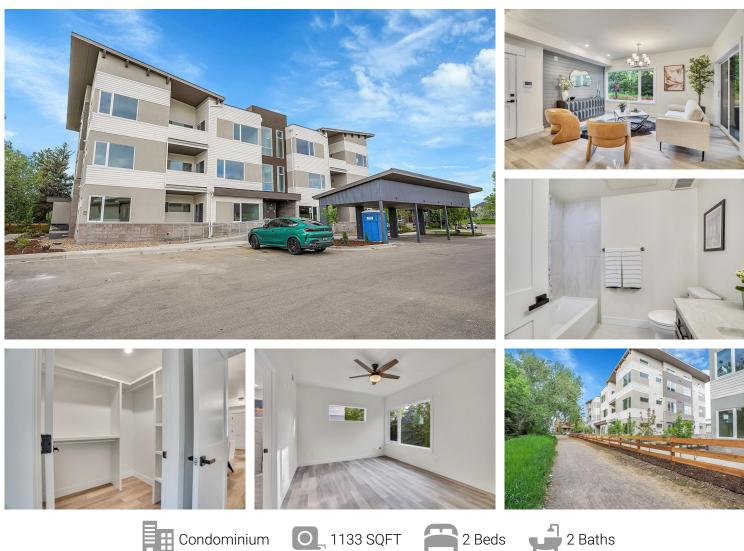

## PROPERTY DETAILS

NEW 1ST FLOOR CORNER CONDO! READY MID-END OF MAY! ELEVATOR ACCESS! HIGH END FINISHES THRU-OUT, OPEN FLOOR PLAN WITH LOTS OF SUN LIGHT, SOUND BARRIER BETWEEN FLOORS, INTERCOM SYSTEM FOR GUESTS, FIRE SPRINKLER SYSTEM, LOW E WINDOWS, LUXURY LVP FLOORING, LAUNDRY HOOKUPS, HAND TEXTURE ON WALLS, SUPER HIGH EFFICIENCY WATER HEATER, A/C, SHIPLAP WALL DESIGN. GOURMET KITCHEN WITH STAINLESS STEEL UPGRADED GE APPLIANCES, GAS STOVE, QUARTS COUNTERTOP, PANTRY, WATERFALL COUNTERTOP, CUSTOM BACKSPLASH, PENINSULA WITH BREAKFAST BAR, BIRCH WOOD STAIN CABINETS. SPACIOUS MASTER SUITE WITH WALK IN CLOSET, CURB-LESS SHOWER, CEILING FAN, SHOWER ENCLOSURE, DELTA FIXTURES, QUARTS COUNTERTOP, DOUBLE SINK. ENJOY COLORADO OUTDOORS WITH PARKS NEARBY, HECLA LAKE OPEN SPACE AND WANEKA LAKE PARK, WALKING TRAILS WITH MOUNTAIN VIEWS. PRIVATE FULLY COVERED 10X8 PATIO. ONE CAR CARPORT. SECURE BUILDING. SOME PICTURES FROM MODEL UNIT. MORE PICTURES COMING SOON. COME SEE FOR YOURSELF!