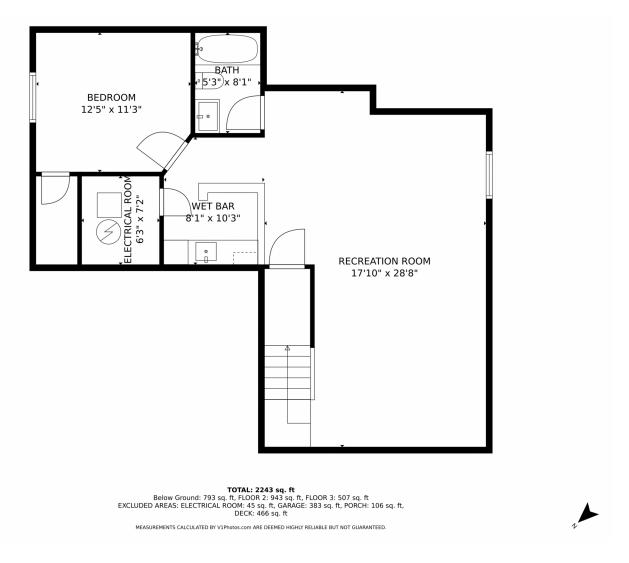

## PROPERTY DETAILS

Move-in ready home with no metro district tax and a quiet location. Professionally remodeled with a modern living area, farmhouse sink, stainless appliances, and island with breakfast bar. Main floor laundry, primary bedroom with walk-in closet, and additional bedrooms and bath upstairs. Fully finished basement with electric fireplace, bar, and extra bedroom and bath. Extra large, fully-fenced backyard with custom deck, landscaping, hot tub, fire pit, and storage shed. Upgraded lighting and owned solar. Come see this wonderful home and make it your own!