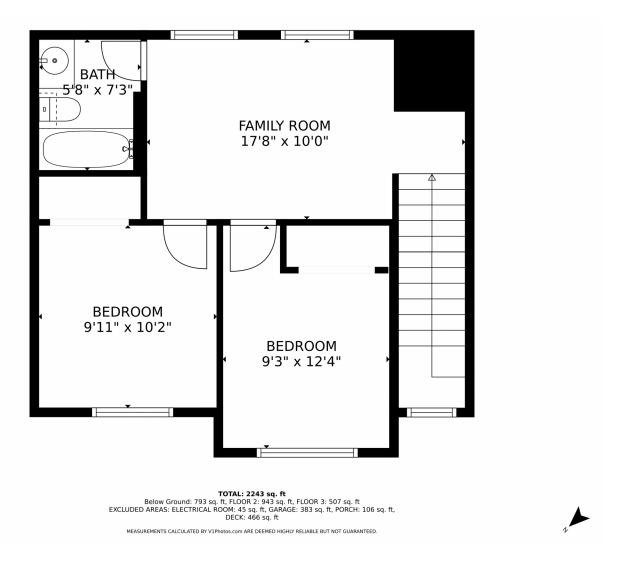

#### 842 S Carriage Drive, Milliken, CO 80543 — 2\_842-carriage-drive-milliken-weld-county-colorado