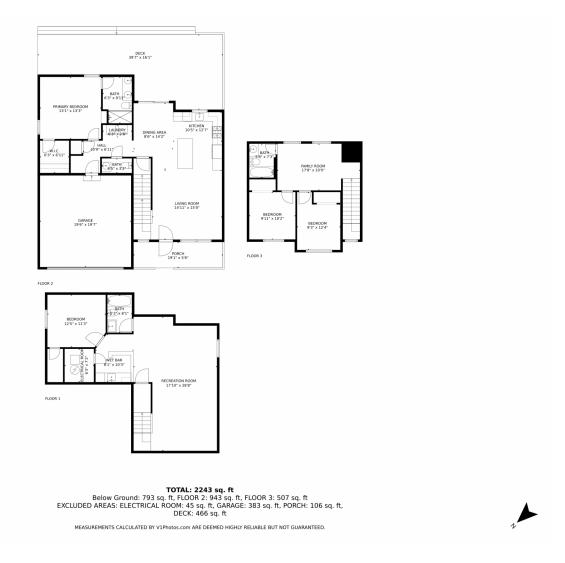

## 842 S Carriage Drive, Milliken, CO 80543 — 3\_842-carriage-drive-milliken-weld-county-colorado