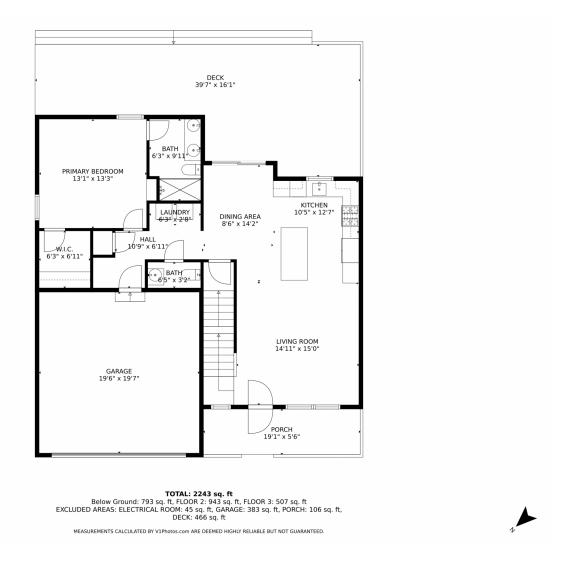

## PROPERTY DETAILS

Move-in ready home with no metro district tax and a quiet location. Professionally remodeled with a modern living area, farmhouse sink, stainless appliances, and island with breakfast bar. Main floor laundry, primary bedroom with walk-in closet, and additional bedrooms and bath upstairs. Fully finished basement with electric fireplace, bar, and extra bedroom and bath. Extra large, fully-fenced backyard with custom deck, landscaping, hot tub, fire pit, and storage shed. Upgraded lighting and owned solar. Come see this wonderful home and make it your own!