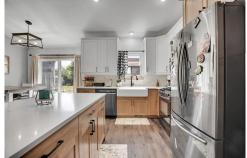

## PROPERTY DETAILS

Move-in ready home with no metro district tax and a quiet location. Professionally remodeled with a modern living area, farmhouse sink, stainless appliances, and island with breakfast bar. Main floor laundry, primary bedroom with walk-in closet, and additional bedrooms and bath upstairs. Fully finished basement with electric fireplace, bar, and extra bedroom and bath. Extra large, fully-fenced backyard with custom deck, landscaping, hot tub, fire pit, and storage shed. Upgraded lighting and owned solar. Come see this wonderful home and make it your own!

## 842 S Carriage Drive, Milliken, CO 80543 — 2\_842-carriage-drive-milliken-weld-county-colorado