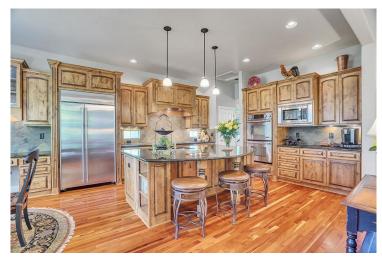

## PROPERTY DETAILS

Stunning ranch patio home near Columbine Country Club! Meticulously maintained one-owner home offering luxurious living without the hassle of exterior maintenance. Corner lot, oversized 3-car garage. Drive your cart to the course! Inside, you'll find rich hardwood floors, soaring ceilings, and a grand staircase leading to the finished basement, ideal for entertaining. The main level features a generous open living space with custom built-ins, a formal dining room, and a chef's kitchen with high-end appliances. Main-level primary suite with 5-piece bath, sprawling walk-in closet and patio access. Convenient main-level office! The basement offers three bedrooms, a wine closet, a three-quarter bath, and a family room with a gas fireplace and a bar. Conveniently located near the South Platte River trails, Downtown Littleton, and light rail access.