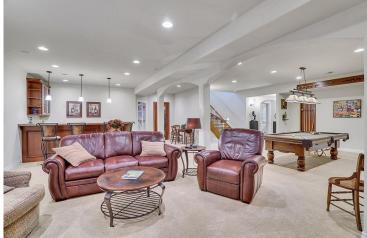

## PROPERTY DETAILS

Stunning ranch patio home near Columbine Country Club! Meticulously maintained one-owner home offering luxurious living without the hassle of exterior maintenance. Corner lot, oversized 3-car garage. Drive your cart to the course! Inside, you'll find rich hardwood floors, soaring ceilings, and a grand staircase leading to the finished basement, ideal for entertaining. The main level features a generous open living space with custom built-ins, a formal dining room, and a chef's kitchen with high-end appliances. Main-level primary suite with 5-piece bath, sprawling walk-in closet and patio access. Convenient main-level office! The basement offers three bedrooms, a wine closet, a three-quarter bath, and a family room with a gas fireplace and a bar. Conveniently located near the South Platte River trails, Downtown Littleton, and light rail access.