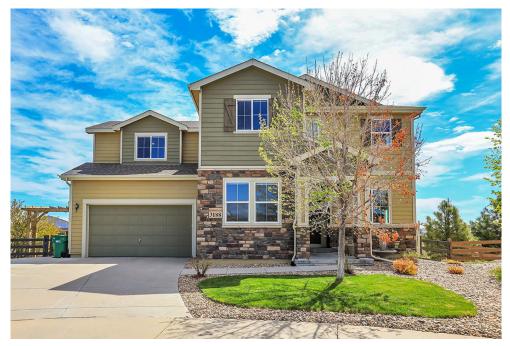

## 3188 Eagle Claw Place Castle Rock, CO 80108

**COMMUNITY:** Terrain

## PROPERTY DETAILS

High up in Terrain in Castle Rock, this home offers breathtaking views and a meticulously designed yard. The yard features a custom gas firepit, expansive patio, garden beds, play area, and more. Inside, enjoy beautiful views from every room, a gourmet kitchen with oversized island, and a spacious family room with fireplace. The home also includes a main floor office, laundry room, four bedrooms, and a large loft. The walk-out basement is ready for your personal touch. Located in a cul-desac close to shopping, restaurants, and amenities, this home also offers access to community pools, clubhouse, park, and walking trails.