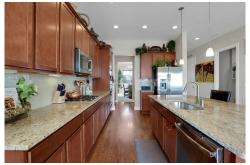

## PROPERTY DETAILS

High up in Terrain in Castle Rock, this home offers breathtaking views and a meticulously designed yard. The yard features a custom gas firepit, expansive patio, garden beds, play area, and more. Inside, enjoy beautiful views from every room, a gourmet kitchen with oversized island, and a spacious family room with fireplace. The home also includes a main floor office, laundry room, four bedrooms, and a large loft. The walk-out basement is ready for your personal touch. Located in a cul-desac close to shopping, restaurants, and amenities, this home also offers access to community pools, clubhouse, park, and walking trails.