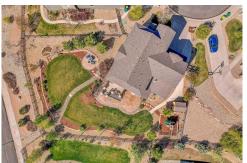

## PROPERTY DETAILS

High up in Terrain in Castle Rock, this home offers breathtaking views and a meticulously designed yard. The yard features a custom gas firepit, expansive patio, garden beds, play area, and more. Inside, enjoy beautiful views from every room, a gourmet kitchen with oversized island, and a spacious family room with fireplace. The home also includes a main floor office, laundry room, four bedrooms, and a large loft. The walk-out basement is ready for your personal touch. Located in a cul-desac close to shopping, restaurants, and amenities, this home also offers access to community pools, clubhouse, park, and walking trails.