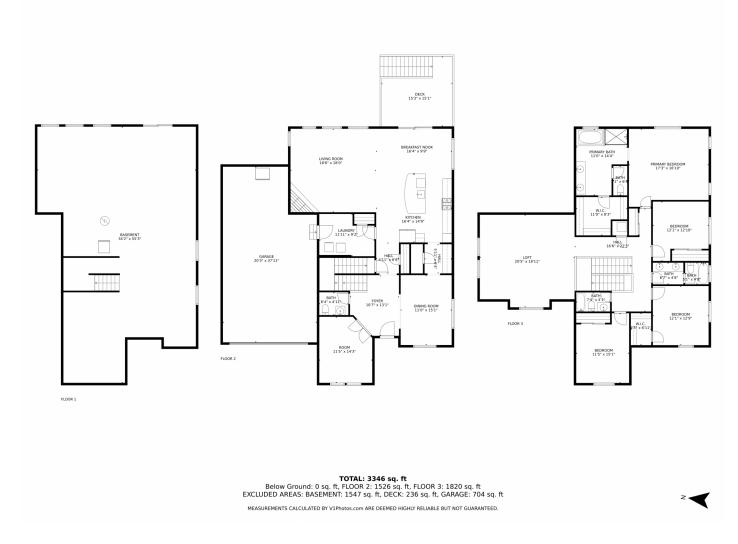

## 3188 Eagle Claw Place, Castle Rock, CO 80108 — all levels

Disclaimer: Sizes and Dimensions are Approximate, Actual May Vary.