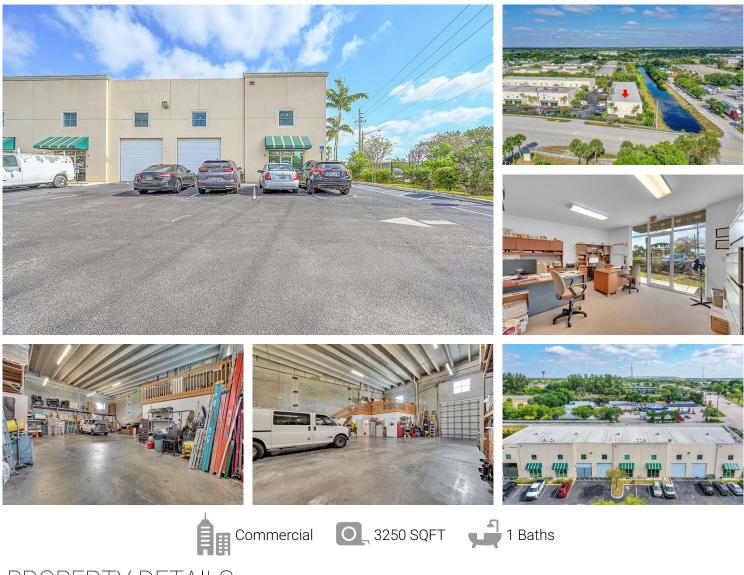

#### INDUSTRIAL OFFICE/WAREHOUSE CONDO

# PROPERTY DETAILS

A wonderful industrial condo offering 3,250 SF of income-producing space. This clean and well-maintained office/warehouse unit (Unit #C5) comes with a tenant on a 5-year lease, ensuring steady income. Located in a fenced, gated business complex with direct access to Florida's Turnpike, this property is zoned B-4 (intensive business), making it ideal for warehousing, storage, or various business operations. The unit boasts ample natural lighting, concrete tilt-up walls, a twin "T" roof, 21 ft. clear ceilings, and a roll-up door measuring 12'W x 14'H. The property's prime location and high-quality construction make it a valuable investment opportunity.