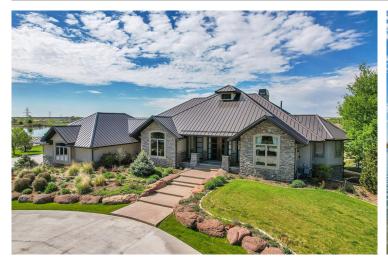

## 12690 Shiloh Road Greeley, CO 80631

## **COMMUNITY: Bracewell**

## **Bracewell Lake Estate**

Single Family

0 9022 SQFT

5 Beds 6/3 Baths

2.5 Acre

## PROPERTY DETAILS

Presenting a truly exceptional property that offers a luxurious indoor & outdoor living experience. This exclusive Northern Colorado lakefront estate sits on 2.5 acres with one amazing space to enjoy all your favorite water sports including skiing, surfing, fishing, jet skiing, paddle boarding or kayaking. This stunning property boasts an impressive 5 bedrooms, 9 bathrooms, providing ample space for a large household or for those who enjoy entertaining guests. With a generous 6,700 square feet in the main house & 2,100 in the sports garage, every room on this property is designed to offer comfort & elegance. The custom-built sports garage comes with a basketball court, living area, kitchen, & a guest bedroom. There are over 10 usable garage spaces on the property. Don't miss this beautiful property.