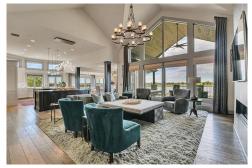

## PROPERTY DETAILS

Presenting a truly exceptional property that offers a luxurious indoor & outdoor living experience. This exclusive Northern Colorado lakefront estate sits on 2.5 acres with one amazing space to enjoy all your favorite water sports including skiing, surfing, fishing, jet skiing, paddle boarding or kayaking. This stunning property boasts an impressive 5 bedrooms, 9 bathrooms, providing ample space for a large household or for those who enjoy entertaining guests. With a generous 6,700 square feet in the main house & 2,100 in the sports garage, every room on this property is designed to offer comfort & elegance. The custom-built sports garage comes with a basketball court, living area, kitchen, & a guest bedroom. There are over 10 usable garage spaces on the property. Don't miss this beautiful property.