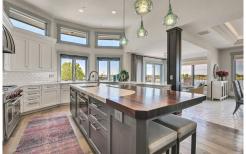

## PROPERTY DETAILS

Presenting a truly exceptional property that offers a luxurious indoor & outdoor living experience. This exclusive Northern Colorado lakefront estate sits on 2.5 acres with one amazing space to enjoy all your favorite water sports including skiing, surfing, fishing, jet skiing, paddle boarding or kayaking. This stunning property boasts an impressive 5 bedrooms, 9 bathrooms, providing ample space for a large household or for those who enjoy entertaining guests. With a generous 6,700 square feet in the main house & 2,100 in the sports garage, every room on this property is designed to offer comfort & elegance. The custom-built sports garage comes with a basketball court, living area, kitchen, & a guest bedroom. There are over 10 usable garage spaces on the property. Don't miss this beautiful property.