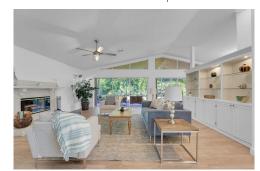

## PROPERTY DETAILS

Interior freshly painted and many updates completed since originally listed. Three spacious bedrooms and 3 Full Bathrooms., including a cabana bath and a "Jack & Jill" bath adjacent to Bedroom 2. Large, open home with many built-ins and 5 sky-lights. Beautiful porcelain plank flooring in main living areas, carpet in bedrooms. Real wood-burning fireplace in living room. Granite counters and stainless steel appliances in kitchen. Large screened patio overlooks private back yard with room for a pool. Located on Legends golf course in PGA Village. Roof 2016, AC 2010. Miami-Dade rated accordion hurricane shutters throughout. HOA covers lawncare, pest control, cable, high-speed internet, security, etc. County only taxes; No Community Development.