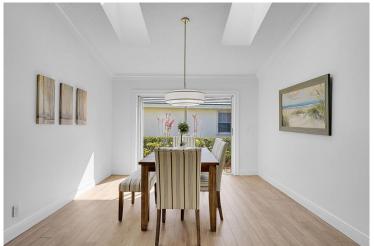

## PROPERTY DETAILS

Interior freshly painted and many updates completed since originally listed. Three spacious bedrooms and 3 Full Bathrooms., including a cabana bath and a "Jack & Jill" bath adjacent to Bedroom 2. Large, open home with many built-ins and 5 sky-lights. Beautiful porcelain plank flooring in main living areas, carpet in bedrooms. Real wood-burning fireplace in living room. Granite counters and stainless steel appliances in kitchen. Large screened patio overlooks private back yard with room for a pool. Located on Legends golf course in PGA Village. Roof 2016, AC 2010. Miami-Dade rated accordion hurricane shutters throughout. HOA covers lawncare, pest control, cable, high-speed internet, security, etc. County only taxes; No Community Development.