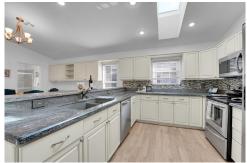

## PROPERTY DETAILS

Interior freshly painted and many updates completed since originally listed. Three spacious bedrooms and 3 Full Bathrooms., including a cabana bath and a "Jack & Jill" bath adjacent to Bedroom 2. Large, open home with many built-ins and 5 sky-lights. Beautiful porcelain plank flooring in main living areas, carpet in bedrooms. Real wood-burning fireplace in living room. Granite counters and stainless steel appliances in kitchen. Large screened patio overlooks private back yard with room for a pool. Located on Legends golf course in PGA Village. Roof 2016, AC 2010. Miami-Dade rated accordion hurricane shutters throughout. HOA covers lawncare, pest control, cable, high-speed internet, security, etc. County only taxes; No Community Development.