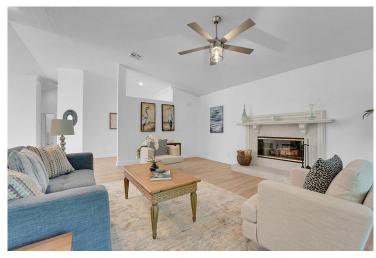

## PROPERTY DETAILS

Interior freshly painted and many updates completed since originally listed. Three spacious bedrooms and 3 Full Bathrooms., including a cabana bath and a "Jack & Jill" bath adjacent to Bedroom 2. Large, open home with many built-ins and 5 sky-lights. Beautiful porcelain plank flooring in main living areas, carpet in bedrooms. Real wood-burning fireplace in living room. Granite counters and stainless steel appliances in kitchen. Large screened patio overlooks private back yard with room for a pool. Located on Legends golf course in PGA Village. Roof 2016, AC 2010. Miami-Dade rated accordion hurricane shutters throughout. HOA covers lawncare, pest control, cable, high-speed internet, security, etc. County only taxes; No Community Development.