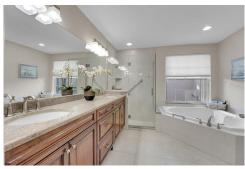

## PROPERTY DETAILS

Interior freshly painted and many updates completed since originally listed. Three spacious bedrooms and 3 Full Bathrooms., including a cabana bath and a "Jack & Jill" bath adjacent to Bedroom 2. Large, open home with many built-ins and 5 sky-lights. Beautiful porcelain plank flooring in main living areas, carpet in bedrooms. Real wood-burning fireplace in living room. Granite counters and stainless steel appliances in kitchen. Large screened patio overlooks private back yard with room for a pool. Located on Legends golf course in PGA Village. Roof 2016, AC 2010. Miami-Dade rated accordion hurricane shutters throughout. HOA covers lawncare, pest control, cable, high-speed internet, security, etc. County only taxes; No Community Development.