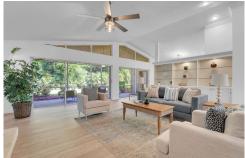

## PROPERTY DETAILS

Interior freshly painted and many updates completed since originally listed. Three spacious bedrooms and 3 Full Bathrooms., including a cabana bath and a "Jack & Jill" bath adjacent to Bedroom 2. Large, open home with many built-ins and 5 sky-lights. Beautiful porcelain plank flooring in main living areas, carpet in bedrooms. Real wood-burning fireplace in living room. Granite counters and stainless steel appliances in kitchen. Large screened patio overlooks private back yard with room for a pool. Located on Legends golf course in PGA Village. Roof 2016, AC 2010. Miami-Dade rated accordion hurricane shutters throughout. HOA covers lawncare, pest control, cable, high-speed internet, security, etc. County only taxes; No Community Development.