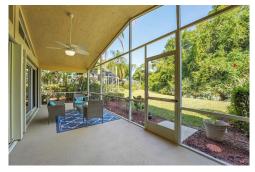

## PROPERTY DETAILS

Interior freshly painted and many updates completed since originally listed. Three spacious bedrooms and 3 Full Bathrooms., including a cabana bath and a "Jack & Jill" bath adjacent to Bedroom 2. Large, open home with many built-ins and 5 sky-lights. Beautiful porcelain plank flooring in main living areas, carpet in bedrooms. Real wood-burning fireplace in living room. Granite counters and stainless steel appliances in kitchen. Large screened patio overlooks private back yard with room for a pool. Located on Legends golf course in PGA Village. Roof 2016, AC 2010. Miami-Dade rated accordion hurricane shutters throughout. HOA covers lawncare, pest control, cable, high-speed internet, security, etc. County only taxes; No Community Development.