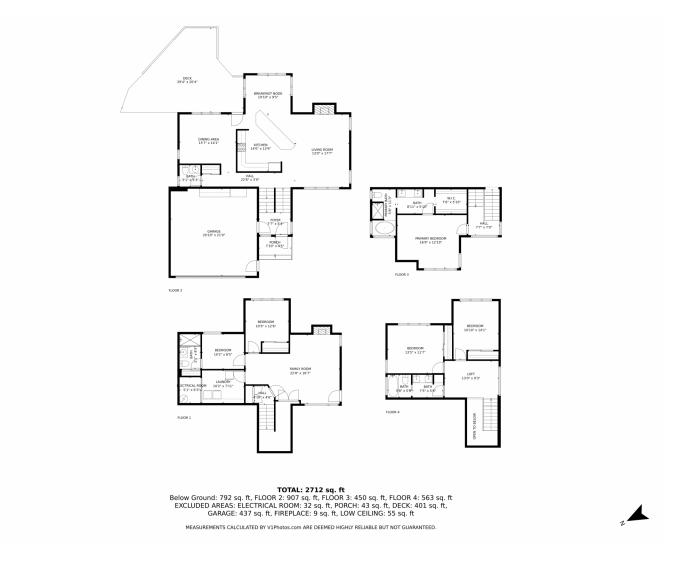

## 31157 Lewis Ridge Rd, Evergreen, CO 80439 — all levels

Disclaimer: Sizes and Dimensions are Approximate, Actual May Vary.