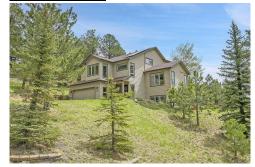

## 31157 Lewis Ridge Rd Evergreen, CO 80439

**COMMUNITY**: Hiwan

Single Family

2864 SQFT 5 Beds 3/1 Baths

## PROPERTY DETAILS

Welcome to this stunning single-family home in Hiwan Hills. With 5 bedrooms and 4 bathrooms, this property offers 2,984 square feet of living space. The large windows showcase mountain views. The kitchen and baths feature granite and quartz countertops. The open concept living area is perfect for entertaining. Enjoy the large back deck and .98 acre lot. Located in North Evergreen, with easy access to Evergreen Pkwy and Elk Meadow Park. The primary bedroom has an ensuite bath. Stay cool with air conditioning. The downstairs family room provides flexibility. This home also has fireplaces, exposed beams, solar panels, and a heated garage. Don't miss this opportunity to own in Evergreen.