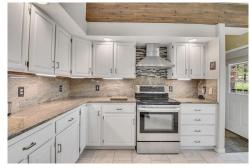

## PROPERTY DETAILS

Welcome to this stunning single-family home in Hiwan Hills. With 5 bedrooms and 4 bathrooms, this property offers 2,984 square feet of living space. The large windows showcase mountain views. The kitchen and baths feature granite and quartz countertops. The open concept living area is perfect for entertaining. Enjoy the large back deck and .98 acre lot. Located in North Evergreen, with easy access to Evergreen Pkwy and Elk Meadow Park. The primary bedroom has an ensuite bath. Stay cool with air conditioning. The downstairs family room provides flexibility. This home also has fireplaces, exposed beams, solar panels, and a heated garage. Don't miss this opportunity to own in Evergreen.