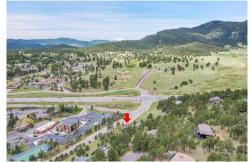

## PROPERTY DETAILS

Welcome to this stunning single-family home in Hiwan Hills. With 5 bedrooms and 4 bathrooms, this property offers 2,984 square feet of living space. The large windows showcase mountain views. The kitchen and baths feature granite and quartz countertops. The open concept living area is perfect for entertaining. Enjoy the large back deck and .98 acre lot. Located in North Evergreen, with easy access to Evergreen Pkwy and Elk Meadow Park. The primary bedroom has an ensuite bath. Stay cool with air conditioning. The downstairs family room provides flexibility. This home also has fireplaces, exposed beams, solar panels, and a heated garage. Don't miss this opportunity to own in Evergreen.