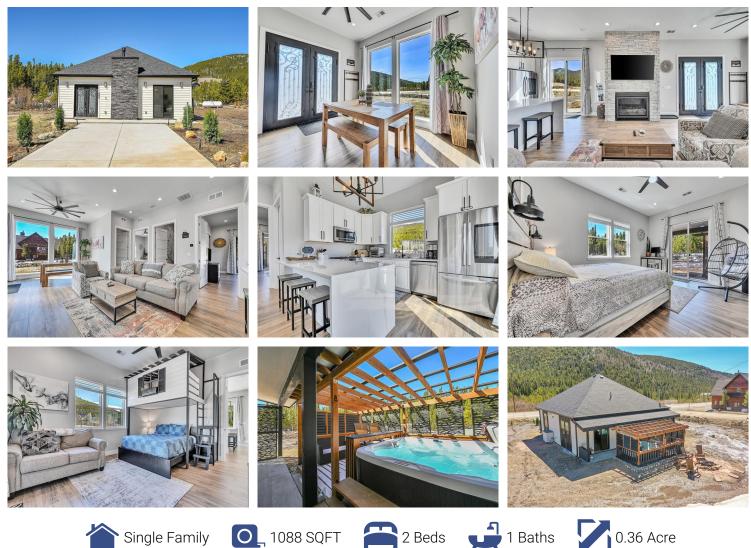

## PROPERTY DETAILS

Discover this enchanting furnished custom-built 2-bed, 1-bath modern home nestled in the St Mary's Glacier area of Idaho Springs. Designed with luxury & comfort in mind, this home offers the perfect blend of modern style & mountain charm. Indoors: Revel in the open concept layout featuring high ceilings, tall doors, & wood plank tile flrs. throughout, creating an airy and inviting atmosphere. The kitchen is equipped with smart refrigerator, quartz countertops, stainless steel appliances, microwave, range, & dishwasher. The mstr bedroom provides a serene retreat, while the second bedroom features built in loft/bunk beds, ideal for family or guests. Enjoy the ambiance of the beautiful stone fireplace, perfect for Colorado's chilly evenings. •Outdoors: Soak up the breathtaking mtn views from the comfort of your hot tub. The patio/deck area is complete with a fire pit & grill, setting the stage for memorable evenings under the stars. •Prime Location: Just 2 miles from St. Mary's Glacier, this home is a haven for outdoor enthusiasts with close proximity to world-class ski resorts, hot springs. Engage in activities such as hiking, mountain biking, riding ATVs, cross-country skiing, snowshoeing, kayaking, paddleboarding, or fishing in the two stocked local lakes. •Roads are maintained year-round. STRs are allowed on a permitted basis. Current permit is transferable. Perfect as a vacation rental or a personal retreat, come see why life is better in the mountains!